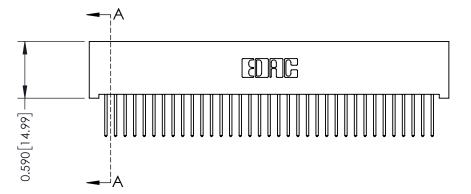

## **See Accompanying Pages for:**

- **Contact Bend Details**
- **Mounting Options**

342 / 392 Card Edge Connector Part Number: 392-070-523-201

YOUR CONNECTION TO QUALITY & SERVICE

342 ENG MASTER J.LEE DATE: OCT. 06/09 SHEET 1 OF 3

342 Assembly

THIS IS A C.A.D. GENERATED DRAWING DO NOT MAKE MANUAL REVISIONS TO MASTER. ISSUE NUMBER

ORIGINAL

1

| 342 / 392 Series Card Edge Connector<br>Contact Bend Detail |                                                                                                                                                                                                  | ACAD REFERENCE NO. 342 ENG MASTER |             |                  |        |
|-------------------------------------------------------------|--------------------------------------------------------------------------------------------------------------------------------------------------------------------------------------------------|-----------------------------------|-------------|------------------|--------|
|                                                             |                                                                                                                                                                                                  | DRAWN:                            | J.LEE       | DATE: OCT. 06/09 |        |
|                                                             |                                                                                                                                                                                                  | CHECKED:                          |             | DATE:            |        |
| TORONTO, ONTARIO                                            | THESE DRAWINGS AND SPECIFICATIONS ARE THE PROPERTY OF EDAC INC. AND SHALL NOT BE REPRODUCED, OR COPIED OR USED AS THE BASIS FOR THE MANUFACTURE OR SALE OF APPARATUS WITHOUT WRITTEN PERMISSION. | SCALE:                            | NTS         | SHEET :          | 2 OF 3 |
|                                                             |                                                                                                                                                                                                  | DRAWING                           | NUMBER      |                  | ISSUE  |
| YOUR CONNECTION TO QUALITY & SERVICE                        |                                                                                                                                                                                                  | 3                                 | 42 Assembly |                  | 1      |