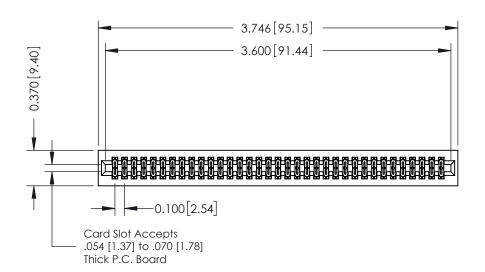

## **See Accompanying Pages for:**

- **Contact Bend Details**
- **Mounting Options**

342 / 392 Card Edge Connector Part Number: 392-070-523-201

YOUR CONNECTION TO QUALITY & SERVICE

342 ENG MASTER J.LEE DATE: OCT. 06/09 SHEET 1 OF 3

342 Assembly

THIS IS A C.A.D. GENERATED DRAWING DO NOT MAKE MANUAL REVISIONS TO MASTER. ISSUE NUMBER

ORIGINAL

1

| 342 / 392 Series Card Edge Connector<br>Contact Bend Detail |                                                                                                                                                                                                  | ACAD REFERENCE NO. 342 ENG MASTER |             |                  |        |
|-------------------------------------------------------------|--------------------------------------------------------------------------------------------------------------------------------------------------------------------------------------------------|-----------------------------------|-------------|------------------|--------|
|                                                             |                                                                                                                                                                                                  | DRAWN:                            | J.LEE       | DATE: OCT. 06/09 |        |
|                                                             |                                                                                                                                                                                                  | CHECKED:                          |             | DATE:            |        |
| TORONTO, ONTARIO                                            | THESE DRAWINGS AND SPECIFICATIONS ARE THE PROPERTY OF EDAC INC. AND SHALL NOT BE REPRODUCED, OR COPIED OR USED AS THE BASIS FOR THE MANUFACTURE OR SALE OF APPARATUS WITHOUT WRITTEN PERMISSION. | SCALE:                            | NTS         | SHEET :          | 2 OF 3 |
|                                                             |                                                                                                                                                                                                  | DRAWING                           | NUMBER      |                  | ISSUE  |
| YOUR CONNECTION TO QUALITY & SERVICE                        |                                                                                                                                                                                                  | 3                                 | 42 Assembly |                  | 1      |