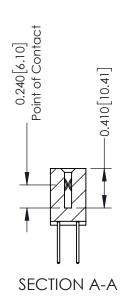

**Mounting Option** 01-No Mounting Lugs **Contact Detail** 

523-P.C. Tail .025 Sq.(0.64 Sq.) - Tail LG=.400(10.16) .100 [2.54] Contact Spacing x .200 [5.08] Row Spacing