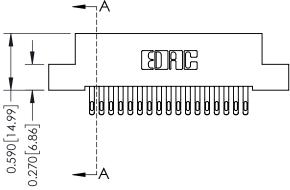

## **Mounting Option**

07-M3-0.5 Metric Threaded Inserts

## **Contact Detail**

555-Extender Board Bend (Code 500 Contacts) .100 [2.54] Contact Spacing x .200 [5.08] Row Spacing





## 0.410[10.41] SECTION A-A

## **See Accompanying Pages for:**

- **Contact Bend Details**
- **Mounting Options**

342 / 392 Card Edge Connector Part Number: 392-034-555-207

YOUR CONNECTION TO QUALITY & SERVICE

342 ENG MASTER J.LEE DATE: OCT. 06/09 SHEET 1 OF 3

342 Assembly

THIS IS A C.A.D. GENERATED DRAWING DO NOT MAKE MANUAL REVISIONS TO MASTER. ISSUE NUMBER

ORIGINAL

1



| 342 / 392 Series Card Edge Connector<br>Contact Bend Detail |                                                                                                                                                                                                  | ACAD REFERENCE NO. 342 ENG MASTER |             |                  |        |
|-------------------------------------------------------------|--------------