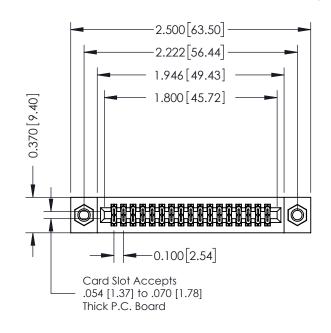

## **See Accompanying Pages for:**

- **Contact Bend Details**
- **Mounting Options**

342 / 392 Card Edge Connector Part Number: 392-034-555-207

YOUR CONNECTION TO QUALITY & SERVICE

342 ENG MASTER J.LEE DATE: OCT. 06/09 SHEET 1 OF 3