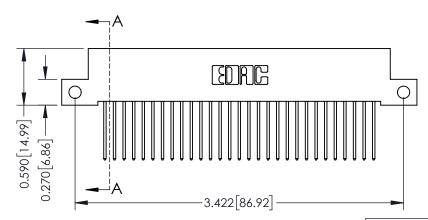

**Mounting Option** 

12-.128 (3.25) Dia. Side Mounting Holes

**Contact Detail** 

540-Wire Wrap .025 Sq.(0.64 Sq.) - Tail LG=.570(14.48) .100 [2.54] Contact Spacing x .200 [5.08] Row Spacing

**See Accompanying Pages for:** 

- **Contact Bend Details**
- **Mounting Options**

342 / 392 Card Edge Connector Part Number: 392-029-540-112

YOUR CONNECTION TO QUALITY & SERVICE

342 ENG MASTER J.LEE DATE: OCT. 06/09 SHEET 1 OF 3

342 Assembly

THIS IS A C.A.D. GENERATED DRAWING DO NOT MAKE MANUAL REVISIONS TO MASTER

ISSUE NUMBER

ORIGINAL

1

| 342 / 392 Card Edge Connector<br>Mounting Options |                                                                                                                                                                                               | ACAD REFERENCE NO. 342 ENG MASTER |                         |        |  |  |
|---------------------------------------------------|-----------------------------------------------------------------------------------------------------------------------------------------------------------------------------------------------|-----------------------------------|-------------------------|--------|--|--|
|                                                   |                                                                                                                                                                                               | DRAWN: J.LEE                      | DATE: <b>OCT. 06/09</b> |        |  |  |
|                                                   |                                                                                                                                                                                               | CHECKED:                          | DATE:                   |        |  |  |
| TORONTO, ONTARIO                                  | THESE DRAWINGS AND SPECIFICATIONS ARE THE PROPERTY OF EDAC INCAND SHALL NOT BE REPRODUCED,OR COPIED OR USED AS THE BASIS FOR THE MANUFACTURE OR SALE OF APPARATUS WITHOUT WRITTEN PERMISSION. | SCALE: NTS                        | SHEET :                 | 3 OF 3 |  |  |
|                                                   |                                                                                                                                                                                               | DRAWING NUMBER                    | •                       | ISSUE  |  |  |
| YOUR CONNECTION TO QUALITY & SERVICE              |                                                                                                                                                                                               | 342 Assembly                      |                         | 1      |  |  |