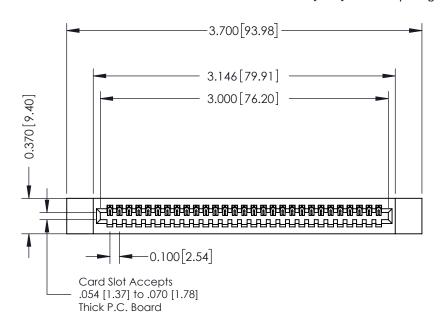

**Mounting Option** 

12-.128 (3.25) Dia. Side Mounting Holes

**Contact Detail** 

540-Wire Wrap .025 Sq.(0.64 Sq.) - Tail LG=.570(14.48) .100 [2.54] Contact Spacing x .200 [5.08] Row Spacing

**See Accompanying Pages for:** 

- **Contact Bend Details**
- **Mounting Options**

342 / 392 Card Edge Connector Part Number: 392-029-540-112

YOUR CONNECTION TO QUALITY & SERVICE

342 ENG MASTER J.LEE DATE: OCT. 06/09 SHEET 1 OF 3

342 Assembly

THIS IS A C.A.D. GENERATED DRAWING DO NOT MAKE MANUAL REVISIONS TO MASTER. ISSUE NUMBER

ORIGINAL

1

| 342 / 392 Series Card Edge Connector<br>Contact Bend Detail |                                                                                                                                                                                                  | ACAD REFERENCE NO. 342 ENG MASTER |             |                  |        |
|-------------------------------------------------------------|--------------------------------------------------------------------------------------------------------------------------------------------------------------------------------------------------|-----------------------------------|-------------|------------------|--------|
|                                                             |                                                                                                                                                                                                  | DRAWN:                            | J.LEE       | DATE: OCT. 06/09 |        |
|                                                             |                                                                                                                                                                                                  | CHECKED:                          |             | DATE:            |        |
| TORONTO, ONTARIO                                            | THESE DRAWINGS AND SPECIFICATIONS ARE THE PROPERTY OF EDAC INC. AND SHALL NOT BE REPRODUCED, OR COPIED OR USED AS THE BASIS FOR THE MANUFACTURE OR SALE OF APPARATUS WITHOUT WRITTEN PERMISSION. | SCALE:                            | NTS         | SHEET :          | 2 OF 3 |
|                                                             |                                                                                                                                                                                                  | DRAWING                           | NUMBER      |                  | ISSUE  |
| YOUR CONNECTION TO QUALITY & SERVICE                        |                                                                                                                                                                                                  | 3                                 | 42 Assembly |                  | 1      |