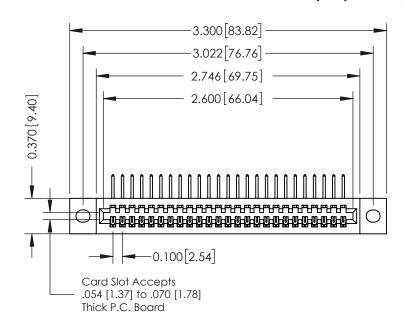

## **See Accompanying Pages for:**

- **Contact Bend Details**
- **Mounting Options**

342 / 392 Card Edge Connector Part Number: 392-025-558-102

YOUR CONNECTION TO QUALITY & SERVICE

| ACAD REFERENCE NO. 342 ENG MASTER |                  |  |  |  |
|-----------------------------------|------------------|--|--|--|
| DRAWN: J.LEE                      | DATE: OCT. 06/09 |  |  |  |
| CHECKED:                          | DATE:            |  |  |  |
| SCALE: NTS                        | SHEET 1 OF 3     |  |  |  |
| DRAWING NUMBER                    | ISSUE            |  |  |  |