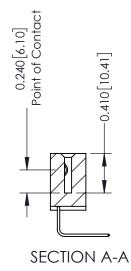

**Mounting Option** 02-.128 (3.25) Wide Mounting Slots **Contact Detail** 

558-90 Degree Bend (Code 541 Contacts) .100 [2.54] Contact Spacing x .200 [5.08] Row Spacing