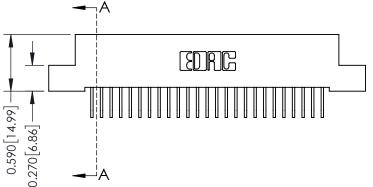

342 Assembly

THIS IS A C.A.D. GENERATED DRAWING DO NOT MAKE MANUAL REVISIONS TO MASTER. ISSUE NUMBER

ORIGINAL

1

| 342 / 392 Series Card Edge Connector<br>Contact Bend Detail |                                   | ACAD REFERENCE NO. 342 ENG MASTER |             |                  |        |
|-------------------------------------------------------------|-----------------------------------|-----------------------------------|-------------|------------------|--------|
|                                                             |                                   | DRAWN:                            | J.LEE       | DATE: OCT. 06/09 |        |
|                                                             |                                   | CHECKED:                          |             | DATE:            |        |
| EDAC INC                                                    | ADE THE DEADEDTY OF EDAC INC. AND | SCALE:                            | NTS         | SHEET :          | 2 OF 3 |
| TORONTO, ONTARIO                                            |                                   | DRAWING                           | NUMBER      |                  | ISSUE  |
| YOUR CONNECTION TO QUALITY & SERVICE                        | MANUFACTURE OR SALE OF APPARATUS  | 3                                 | 42 Assembly |                  | 1      |