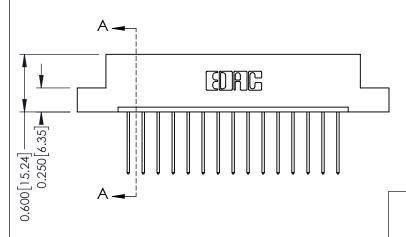

THIS IS A C.A.D. GENERATED DRAWING DO NOT MAKE MANUAL REVISIONS TO MASTER.

ISSUE NUMBER ORIGINAL

1

**See Accompanying Pages for:** 

- **Contact Bend Details**
- **Mounting Options**

| 337 / 387 Series Card Edge Connector |
|--------------------------------------|
| Part Number: 387-015-542-107         |