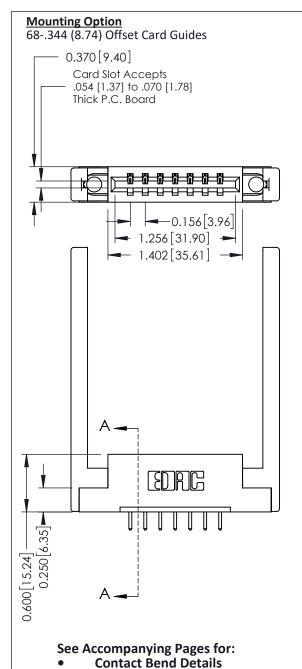

**Mounting Options** 

**Contact Detail** 

520-P.C. Tail .030x.018(0.76x0.46) - Tail LG=.175(4.45) .156 [3.96] Contact Spacing x .200 [5.08] Row Spacing

THIS IS A C.A.D. GENERATED DRAWING DO NOT MAKE MANUAL REVISIONS TO MASTER.

ISSUE NUMBER

ORIGINAL

Point of Contact SECTION A-A Card Slot 0.330 [8.38] 0.160[4.06]

337 / 387 Series Card Edge Connector Part Number: 387-007-520-168

**EDAC INC** TORONTO, ONTARIO CANADA

THESE DRAWINGS AND SPECIFICATIONS ARE THE PROPERTY OF EDAC INC., AND SHALL NOT BE REPRODUCED, OR COPIED OR USED AS THE BASIS FOR THE MANUFACTURE OR SALE OF APPARATUS WITHOUT WRITTEN PERMISSION.