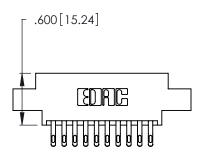

THIS IS A C.A.D. GENERATED DRAWING DO NOT MAKE MANUAL REVISIONS TO MASTER.

ISSUE NUMBER

ORIGINAL

| Card Slot Accepts .054 [1.37] to .070 [1.78] —— Thick P.C. Board |
|------------------------------------------------------------------|
|                                                                  |
| .330 [8.38] Card Slot <sup>]</sup>                               |
| .160[4.07]Point of Contact                                       |

THIS IS A C.A.D. GENERATED DRAWING DO NOT MAKE MANUAL REVISIONS TO MASTER.

ISSUE NUMBER

ORIGINAL

1

**Contact Code 555** 

Contact Code 556

**Contact Code 558** 

**Contact Code 559** 