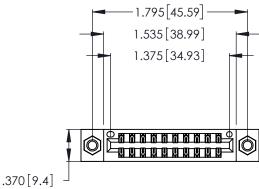

346/396 SERIES CARD EDGE CONNECTOR PART NUMBER: 346-020-555-807

**EDAC INC** TORONTO, ONTARIO CANADA

THESE DRAWINGS AND SPECIFICATIONS ARE THE PROPERTY OF EDAC INC., AND SHALL NOT BE REPRODUCED, OR COPIED OR USED AS THE BASIS FOR THE MANUFACTURE OR SALE OF APPARATUS WITHOUT WRITTEN PERMISSION.

| ACAD REFERENCE NO. |       | 346-ENG  | 3-MASTER  |
|--------------------|-------|----------|-----------|
| DRAWN:             | J.LEE | DATE: AF | PR. 22/09 |
| CHECKED:           |       | DATE:    |           |
| SCALE:             | N.T.S | SHEET    | OF 2      |
| DRAWING NUMBER     |       |          | ISSUE     |
| 346-ENG-MASTER     |       |          | 1         |
|                    |       |          |           |