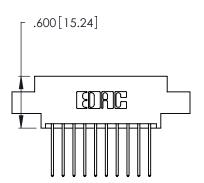

THIS IS A C.A.D. GENERATED DRAWING DO NOT MAKE MANUAL REVISIONS TO MASTER.

ISSUE NUMBER ORIGINAL 1

| Card Slot Accepts .054 [1.37] to .070 [1.78] Thick P.C. Board |
|---------------------------------------------------------------|
|                                                               |
| .330 [8.38] Card Slot                                         |
| .160[4.07]Point of Contact                                    |

346/396 SERIES CARD EDGE CONNECTOR PART NUMBER: 346-020-540-808

**EDAC INC** TORONTO, ONTARIO CANADA

THESE DRAWINGS AND SPECIFICATIONS ARE THE PROPERTY OF EDAC INC.,AND SHALL NOT BE REPRODUCED, OR COPIED OR USED AS THE BASIS FOR THE MANUFACTURE OR SALE OF APPARATUS WITHOUT WRITTEN PERMISSION.