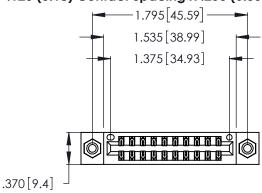

Contact Dimensions: 540-Wire Wrap .025 Sq. (0.64 Sq.) - Tail LG. =.560 (14.22) .125 (3.18) Contact Spacing x .250 (6.35) Row Spacing

- INSULATOR MATERIAL: THERMOPLASTIC POLYESTER, UL 94V-0 CONTACT MATERIAL; COPPER, NICKEL, TIN\_ALLOY CA-725
- CONTACT PLATING: GOLD ON THE MATING AREA, TIN-LEAD ON THE CONTACT TAILS, NICKEL UNDERPLATE

346/396 SERIES CARD EDGE CONNECTOR PART NUMBER: 346-020-540-808

**EDAC INC** TORONTO, ONTARIO CANADA

THESE DRAWINGS AND SPECIFICATIONS ARE THE PROPERTY OF EDAC INC.,AND SHALL NOT BE REPRODUCED, OR COPIED OR USED AS THE BASIS FOR THE MANUFACTURE OR SALE OF APPARATUS WITHOUT WRITTEN PERMISSION.