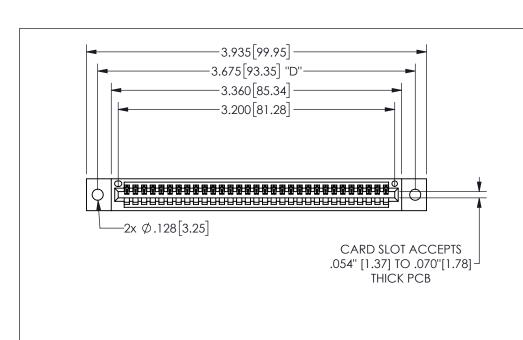

345/395 SERIES CARD EDGE CONNECTOR PART NUMBER: 345-031-541-102

YOUR CONNECTION TO QUALITY & SERVICE

**EDAC INC** TORONTO, ONTARIO CANADA

THESE DRAWINGS AND SPECIFICATIONS ARE THE PROPERTY OF EDAC INC.,AND SHALL NOT BE REPRODUCED, OR COPIED OR USED AS THE BASIS FOR THE MANUFACTURE OR SALE OF APPARATUS WITHOUT WRITTEN PERMISSION.

| ACAD REFERENCE NO.  |        | 345-ENG-MASTER  |       |
|---------------------|--------|-----------------|-------|
| DRAWN: R.STA.MONICA |        | DATEMAY.16/2017 |       |
| CHECKED:            |        | DATE:           |       |
| SCALE:              | NTS    | SHEET           | OF 2  |
| DRAWING             | NUMBER |                 | ISSUE |
| 345-ENG-MASTER      |        |                 | 1     |