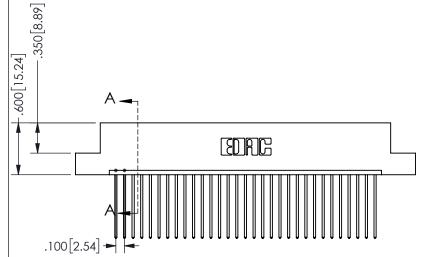

THIS IS A C.A.D. GENERATED DRAWING DO NOT MAKE MANUAL REVISIONS TO MASTER.

ISSUE NUMBER

ORIGINAL

1

.160 4.06 .330[8.38] POINT OF CARD SLOT CONTACT .370 9.4

Contact Dimensions: 541-Wire Wrap .025 Sq.(0.64 Sq.) - Tail LG=.750(19.05) .100 (2.54) Contact Spacing x .200 (5.08) Row Spacing

SECTION A-A

ISSUE NUMBER ORIGINAL

1

**Contact Code 558** 

Contact Code 559

**Contact Code 560** 

INSULATOR MATERIAL: THERMOPLASTIC POLYESTER, UL 94V-0 DAP MATERIAL AVAILABLE UPON REQUEST

CONTACT MATERIAL; COPPER ALLOY

CONTACT PLATING: GOLD ON THE MATING AREA, TIN PLATING ON THE CONTACT TAILS, NICKEL UNDERPLATE