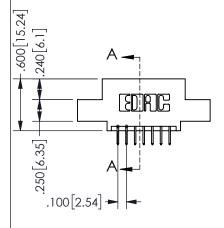

THIS IS A C.A.D. GENERATED DRAWING DO NOT MAKE MANUAL REVISIONS TO MASTER.

ISSUE NUMBER

ORIGINAL

1

<u>Contact Dimensions:</u>
524-P.C. Tail .018 Sq.(0.46 Sq.) - Tail LG=.175(4.45)
.100 (2.54) Contact Spacing x .200 (5.08) Row Spacing