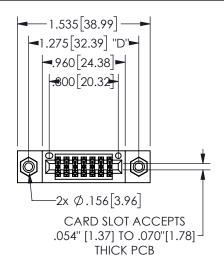

.160 4.06 .330[8.38] POINT OF CARD SLOT CONTACT .370 9.4

## SECTION A-A

345/395 SERIES CARD EDGE CONNECTOR PART NUMBER: 345-014-524-508

**EDAC INC** TORONTO, ONTARIO CANADA

THESE DRAWINGS AND SPECIFICATIONS ARE THE PROPERTY OF EDAC INC.,AND SHALL NOT BE REPRODUCED, OR COPIED OR USED AS THE BASIS FOR THE MANUFACTURE OR SALE OF APPARATUS WITHOUT WRITTEN PERMISSION.