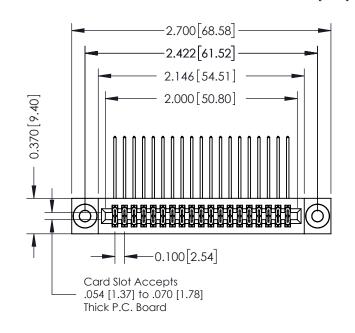

## **See Accompanying Pages for:**

- **Contact Bend Details**
- **Mounting Options**

| 342 / 392 Card Edge Connector |
|-------------------------------|
| Part Number: 342-038-558-203  |

342 ENG MASTER DATE: OCT. 06/09 J.LEE NTS SHEET 1 OF 3