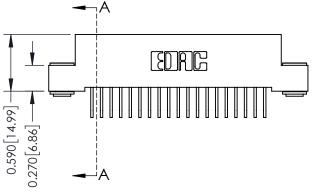

Mounting Option 03-.116 (2.95) I.D. Floating Eyelets

**Contact Detail** 

558-90 Degree Bend (Code 541 Contacts) .100 [2.54] Contact Spacing x .200 [5.08] Row Spacing





## 0.240 [6.10] Point of Contact 0.410[10.41] **SECTION A-A**

## **See Accompanying Pages for:**

- **Contact Bend Details**
- **Mounting Options**

| 342 / 392 Card Edge Connector |
|-------------------------------|
| Part Number: 342-038-558-203  |



342 ENG MASTER DATE: OCT. 06/09 J.LEE NTS SHEET 1 OF 3

342 Assembly

THIS IS A C.A.D. GENERATED DRAWING DO NOT MAKE MANUAL REVISIONS TO MASTER. ISSUE NUMBER

ORIGINAL

1



| 342 / 392 Series Card Edge Connector<br>Contact Bend Detail |                                                                                                                                     | ACAD REFERENCE NO. 342 ENG MASTER |             |          |          |
|-------------------------------------------------------------|------------------------------------