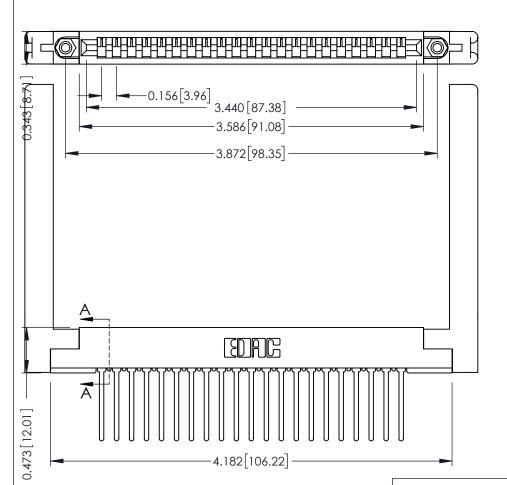

ORIGINAL

SECTION A-A

.175 [4.45] Point of Contact (FROM BTM OF SLOT) Card Slot Accepts .054 [1.37] to .070 [1.78] Thick P.C. Board

**See Accompanying Pages for:** 

- **Contact Bend Details**
- **Mounting Options**

307 / 357 Card Edge Connector Part Number: 307-021-445-178

**EDAC INC** TORONTO, ONTARIO CANADA

THESE DRAWINGS AND SPECIFICATIONS ARE THE PROPERTY OF EDAC INC.,AND SHALL NOT BE REPRODUCED, OR COPIED OR USED AS THE BASIS FOR THE MANUFACTURE OR SALE OF APPARATUS WITHOUT WRITTEN PERMISSION.