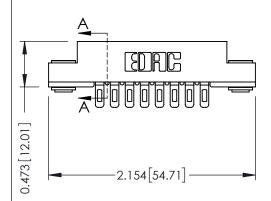

## SECTION A-A

| 307 / 357 Card Edge Connector<br>Part Number: 307-008-401-103 |                                                                     | ACAD REFERENCE NO. |
|---------------------------------------------------------------|---------------------------------------------------------------------|--------------------|
|                                                               |                                                                     | DRAWN: J.LEE       |
| Fan Number. 307-006-4                                         | :01-103                                                             | CHECKED:           |
| EDAC INC                                                      | THESE DRAWINGS AND SPECIFICATIONS ARE THE PROPERTY OF EDAC INC. AND | SCALE: NTS         |
| TORONTO, ONT                                                  | TARIO SHALL NOT BE REPRODUCED, OR COPIED                            | DRAWING NUMBER     |