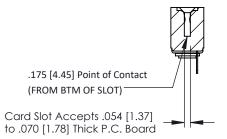

Mounting Option
.116 (2.95) I.D. Floating Eyelets

**Contact Detail** 

Wire Hole .089x.014(2.29x0.36) - Tail LG=.213(5.41) .156 [3.96] Contact Spacing x .200 [5.08] Row Spacing

THIS IS A C.A.D. GENERATED DRAWING DO NOT MAKE MANUAL REVISIONS TO MASTER.

ISSUE NUMBER
ORIGINAL 1





## **See Accompanying Pages for:**

- Contact Bend Details
- Mounting Options

## SECTION A-A



| 307 / 357 Card Edge Connector<br>Part Number: 307-008-401-103 |                                                                     | ACAD REFERENCE NO. |
|---------------------------------------------------------------|---------------------------------------------------------------------|--------------------|
|                                                               |                                                                     | DRAWN: J.LEE       |
| Fan Number. 307-006-4                                         | :01-103                                                             | CHECKED:           |
| EDAC INC                                                      | THESE DRAWINGS AND SPECIFICATIONS ARE THE PROPERTY OF EDAC INC. AND | SCALE: NTS         |
| TORONTO, ON