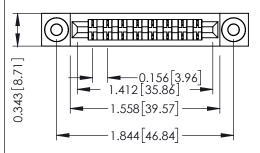

Mounting Option
.116 (2.95) I.D. Floating Eyelets

**Contact Detail** 

Wire Hole .089x.014(2.29x0.36) - Tail LG=.213(5.41) .156 [3.96] Contact Spacing x .200 [5.08] Row Spacing

THIS IS A C.A.D. GENERATED DRAWING DO NOT MAKE MANUAL REVISIONS TO MASTER.