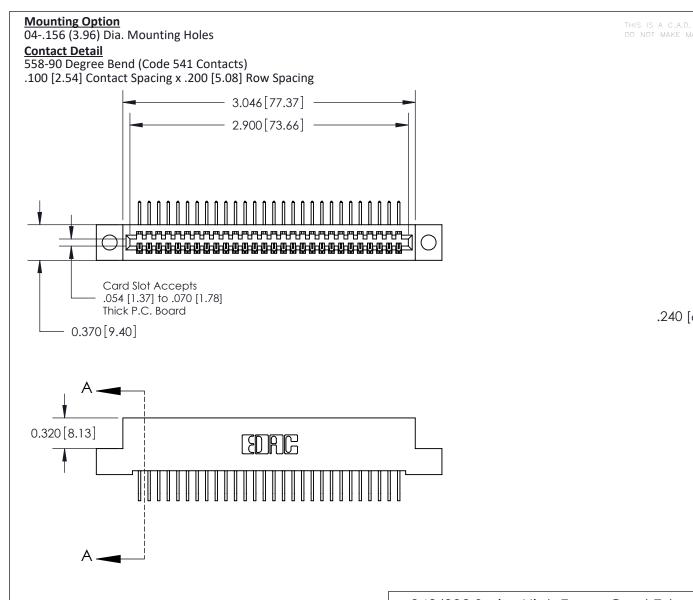

## **See Accompanying Pages for:**

- **Contact Bend Details**
- **Mounting Options**

| 842/892 Series High Temp Card Edge Connector |
|----------------------------------------------|
| Part Number: 892-028-558-104                 |

THIS IS A C.A.D. GENERATED DRAWING
DO NOT MAKE MANUAL REVISIONS TO MASTER

ISSUE NUMBER

ORIGINAL

1

| 842/892 Series High Temp Card Edge Co<br>Mounting Options  | DRAWN: J.LEE DATE: OCT. 06/09  CHECKED: DATE: |
|------------------------------------------------------------|-----------------------------------------------|
| EDAC INC THESE DRAWINGS AND S ARE THE PROPERTY OF          |                                               |
|                                                            | DUCED,OR COPIED DRAWING NUMBER ISSUE          |
| YOUR CONNECTION TO QUALITY & SERVICE WITHOUT WRITTEN PERMI |                                               |