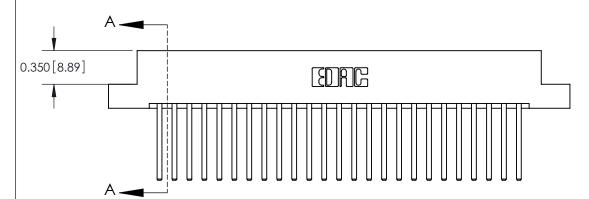

ISSUE NUMBER

ORIGINAL

**See Accompanying Pages for:** 

**Contact Bend Details** 

837/887 Series High Temp Card Edge Connector Part Number: 887-050-544-207

|                    | EDAC INC          |  |  |
|--------------------|-------------------|--|--|
|                    | TORONTO, ONTARIO  |  |  |
|                    | CANADA            |  |  |
| YOUR CONNECTION TO | QUALITY & SERVICE |  |  |