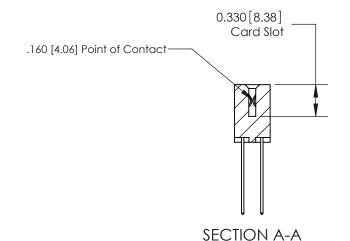

ISSUE NUMBER

ORIGINAL

1

| 837/887 Series High Temp Card Edge Connector<br>Contact Bend Detail |                                                                                                                                                                                                                                                                        | ACAD REFERENCE                   | NO. 837 EN   | 837 ENG MASTER   |               |  |
|---------------------------------------------------------------------|------------------------------------------------------------------------------------------------------------------------------------------------------------------------------------------------------------------------------------------------------------------------|----------------------------------|--------------|------------------|---------------|--|
|                                                                     |                                                                                                                                                                                                                                                                        | DRAWN: J.LEE                     | DATE: OC     | DATE: OCT. 06/09 |               |  |
|                                                                     | Confact bend Defail                                                                                                                                                                                                                                                    |                                  | CHECKED:     | DATE:            | DATE:         |  |
|                                                                     | EDAC INC TORONTO, ONTARIO CANADA YOUR CONNECTION TO QUALITY & SERVICE  THESE DRAWINGS AND SPECIFICATIONS ARE THE PROPERTY OF EDAC INC.,AND SHALL NOT BE REPRODUCED,OR COPIED OR USED AS THE BASIS FOR THE MANUFACTURE OR SALE OF APPARATUS WITHOUT WRITTEN PERMISSION. |                                  | SCALE: NTS   | SHEET            | 2 <b>OF</b> 2 |  |
|                                                                     |                                                                                                                                                                                                                                                                        | DRAWING NUMBER                   |              | ISSUE            |               |  |
|                                                                     |                                                                                                                                                                                                                                                                        | MANUFACTURE OR SALE OF APPARATUS | 837 Assembly |                  | 1             |  |