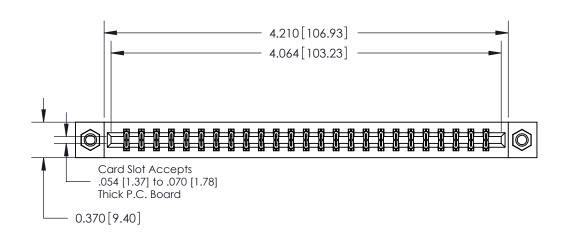

## **Contact Detail**

544-Wire Wrap .050x.025(1.27x0.64) - Tail LG=.750(19.05)

.156 [3.96] Contact Spacing x .200 [5.08] Row Spacing

THIS IS A C.A.D. GENERATED DRAWING DO NOT MAKE MANUAL REVISIONS TO MASTER.