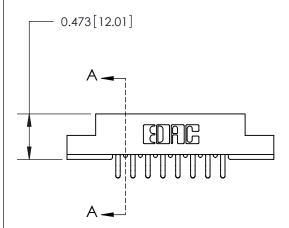

## **Contact Detail**

Extender Board Bend (Code 520 Contacts)

.156 [3.96] Contact Spacing x .200 [5.08] Row Spacing

**See Accompanying Page for:** 

**Contact Bend Details** 

1

**SECTION A-A** 

.095 [2.41] Point of Contact (Measured from bottom of Card Slot) Card Slot Accepts .054 [1.37] to .070 [1.78] Thick P.C. Board