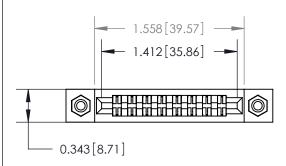

## **Mounting Option**

#4-40 Unified Threaded Inserts

| 807/857 Series High Temp Card Edge Connector |
|----------------------------------------------|
| Part Number: 857-016-556-208                 |

YOUR CONNECTION TO QUALITY & SERVICE

J.LEE DATE: AUG. 11/09 SHEET 1 OF 2 NTS 807 Assembly