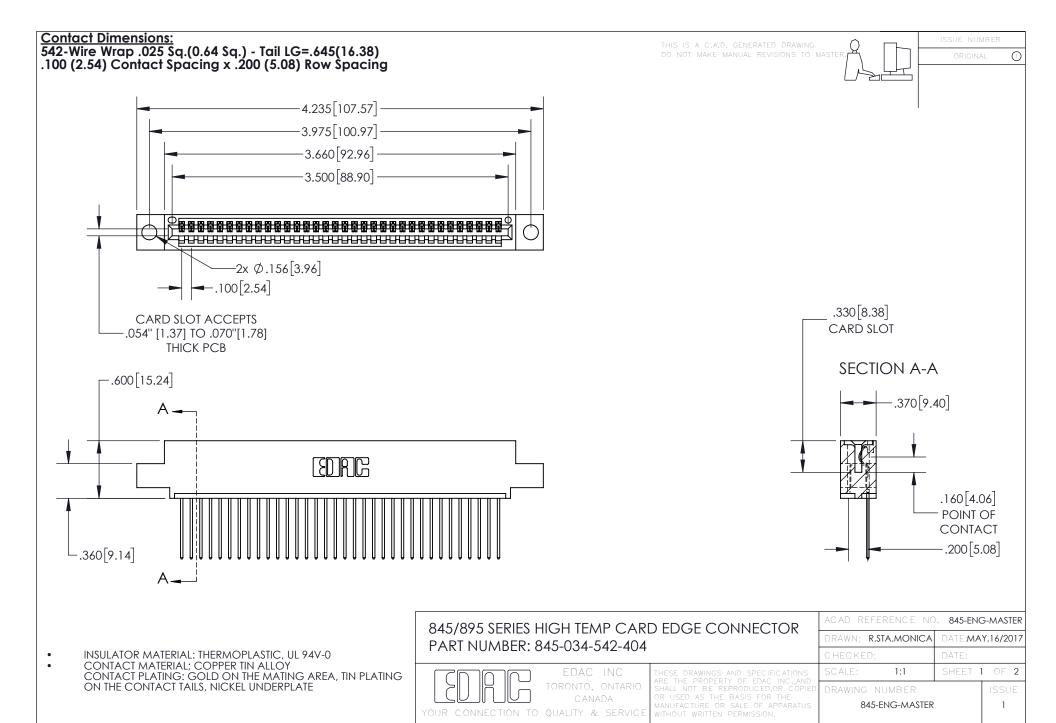

INSULATOR MATERIAL: THERMOPLASTIC POLYESTER, UL 94V-0 DAP MATERIAL AVAILABLE UPON REQUEST

**Contact Code 558** 

CONTACT MATERIAL; COPPER ALLOY CONTACT PLATING: GOLD ON THE MATING AREA, TIN PLATING ON THE CONTACT TAILS, NICKEL UNDERPLATE

## 845/895 SERIES HIGH TEMP CARD EDGE CONNECTOR CONTACT CODE 555,556,558,559,560 DIMENSIONS

YOUR CONNECTION TO QUALITY & SERVICE

Contact Code 559

|   | ACAD REFERENCE NO. 845-ENG-MASTER |                  |  |
|---|-----------------------------------|------------------|--|
|   | DRAWN: R.STA.MONICA               | DATE:MAY.16/2017 |  |
|   | CHECKED:                          | DATE:            |  |
|   | SCALE: 1:1                        | SHEET 2 OF 2     |  |
| D | DRAWING NUMBER                    | ISSUE            |  |

Contact Code 560