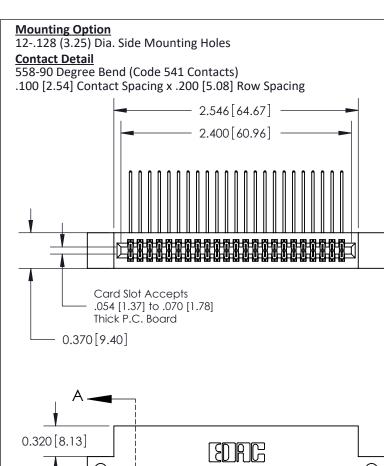

SECTION A-A

842 Assembly

THIS IS A C.A.D. GENERATED DRAWING DO NOT MAKE MANUAL REVISIONS TO MASTER

ORIGINAL (1)

| 842/892 Series High Temp Card Edge Connector<br>Contact Bend Detail           |                                                                                                      | ACAD REFERENCE NO. 842 ENG MASTER |             |                  |       |
|-------------------------------------------------------------------------------|------------------------------------------------------------------------------------------------------|-----------------------------------|-------------|------------------|-------|
|                                                                               |                                                                                                      | DRAWN:                            | J.LEE       | DATE: OCT. 06/09 |       |
|                                                                               |                                                                                                      | CHECKED:                          |             | DATE:            |       |
| EDAC INC THESE DRAWINGS AND SPECIFICATIONS ARE THE PROPERTY OF EDAC INC., AND | SCALE:                                                                                               | NTS                               | SHEET :     | 2 OF 3           |       |
| TORONTO, ONTARIO                                                              | ARIO SHALL NOT BE REPRODUCED OR COPIED OR USED AS THE BASIS FOR THE MANUFACTURE OR SALE OF APPARATUS |                                   | NUMBER      |                  | ISSUE |
| YOUR CONNECTION TO QUALITY & SERVICE                                          |                                                                                                      |                                   | 42 Assembly |                  | 1     |