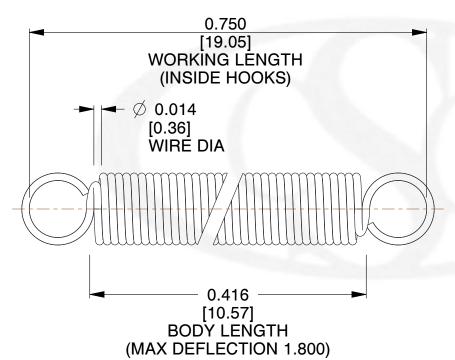

NOTES:

1. Material: Music Wire

2. Finish:

3. Sugg Max. Load: 0.550 (lbs) 4. Sugg Max. Deflection: 1.800 (in)

5. All Drawing Dimensions are in Inches [mm]

6. Coil Coun

info@centuryspring.com

800.237.5225

SCALE

3.000

**EXTENSION SPRINGS** 

**ZZ3-11** 

**COMPONENT** 

**SPRINGS** UNIT

INCH [mm]

SHEET