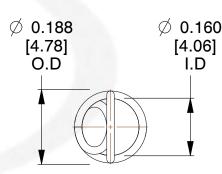

NOTES:

1. Material: Music Wire

2. Finish:

3. Sugg Max. Load: 0.550 (lbs) 4. Sugg Max. Deflection: 1.800 (in)

5. All Drawing Dimensions are in Inches [mm]

6. Coil Coun

info@centuryspring.com

800.237.5225