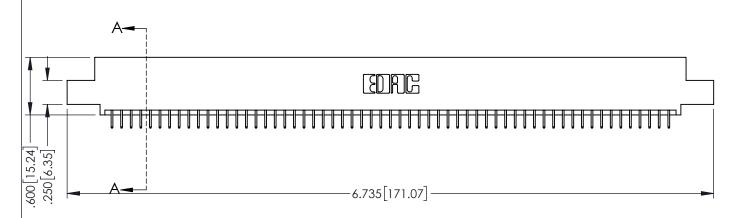

<u>Contact Dimensions:</u>
525-P.C. Tail .018 Sq.(0.46 Sq.) - Tail LG=.150(3.81)
.100 (2.54) Contact Spacing x .200 (5.08) Row Spacing

THIS IS A C.A.D. GENERATED DRAWING DO NOT MAKE MANUAL REVISIONS TO MAS

1

ORIGINAL

INSULATOR MATERIAL: THERMOPLASTIC PBT BLACK, UL 94V-0

CONTACT MATERIAL; COPPER TIN ALLOY

CONTACT PLATING: GOLD ON THE MATING AREA, TIN PLATING ON THE CONTACT TAILS, NICKEL UNDERPLATE

| 345/395 SERIES CARD EDGE CONNECTOR |
|------------------------------------|
| PART NUMBER: 395-118-525-507       |

EDNG

EDAC INC TORONTO, ONTARIO CANADA

YOUR CONNECTION TO QUALITY & SERVICE

THESE DRAWINGS AND SPECIFICATIONS ARE THE PROPERTY OF EDAC INC.,AND SHALL NOT BE REPRODUCED,OR COPIED OR USED AS THE BASIS FOR THE MANUFACTURE OR SALE OF APPARATUS WITHOUT WRITTEN PERMISSION.

| ACAD REFERENCE NO   | . 345-ENG-MASTER |
|---------------------|------------------|
| DRAWN: R.STA.MONICA | DATE:MAY.16/2017 |
| CHECKED:            | DATE:            |
| SCALE: 1:1          | SHEET 1 OF 2     |
| DRAWING NUMBER      | ISSUE            |