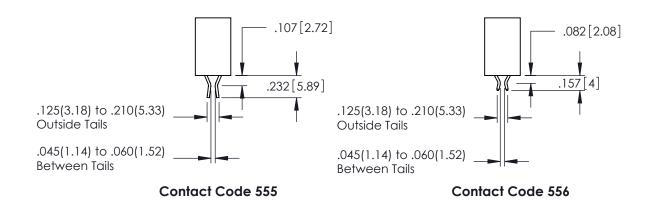

345/395 SERIES CARD EDGE CONNECTOR CONTACT CODE 555,556,558,559,560 DIMENSIONS

YOUR CONNECTION TO QUALITY & SERVICE

|         | ACAD REFERENCE NO. 345-ENG-MA |                  |  |
|---------|-------------------------------|------------------|--|
| S       | DRAWN: R.STA.MONICA           | DATE:MAY.16/2017 |  |
|         | CHECKED:                      | DATE:            |  |
| D<br>ED | SCALE: 1:1                    | SHEET 2 OF 2     |  |
|         | DRAWING NUMBER                | ISSUE            |  |