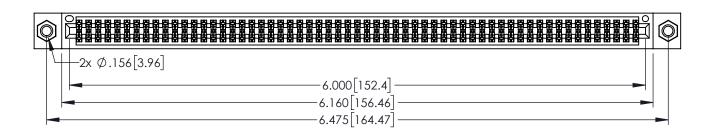

<u>Contact Dimensions:</u>
525-P.C. Tail .018 Sq.(0.46 Sq.) - Tail LG=.150(3.81)
.100 (2.54) Contact Spacing x .200 (5.08) Row Spacing

THIS IS A C.A.D. GENERATED DRAWING DO NOT MAKE MANUAL REVISIONS TO MAS

1

ORIGINAL

INSULATOR MATERIAL: THERMOPLASTIC PBT BLACK, UL 94V-0

CONTACT MATERIAL; COPPER TIN ALLOY

CONTACT PLATING: GOLD ON THE MATING AREA, TIN PLATING ON THE CONTACT TAILS, NICKEL UNDERPLATE

| 345/395 SERIES CARD EDGE CONNECTOR |
|------------------------------------|
| PART NUMBER: 395-118-525-507       |

EDNG

EDAC INC TORONTO, ONTARIO CANADA

YOUR CONNECTION TO QUALITY & SERVICE

THESE DRAWINGS AND SPECIFICATIONS ARE THE PROPERTY OF EDAC INC.,AND SHALL NOT BE REPRODUCED,OR COPIED OR USED AS THE BASIS FOR THE MANUFACTURE OR SALE OF APPARATUS WITHOUT WRITTEN PERMISSION.

| ACAD REFERENCE NO   | . 345-ENG-MASTER |
|---------------------|------------------|
| DRAWN: R.STA.MONICA | DATE:MAY.16/2017 |
| CHECKED:            | DATE:            |
| SCALE: 1:1          | SHEET 1 OF 2     |
| DRAWING NUMBER      | ISSUE            |