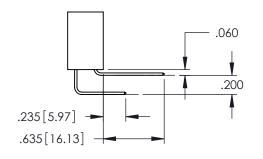

L; COPPER TIN ALLOY

CONTACT PLATING: GOLD ON THE MATING AREA, TIN PLATING ON THE CONTACT TAILS, NICKEL UNDERPLATE

| 345/395 SERIES CARD EDGE CONNECTOR |
|------------------------------------|
| PART NUMBER: 395-118-525-507       |

EDNG

EDAC INC TORONTO, ONTARIO CANADA

YOUR CONNECTION TO QUALITY & SERVICE

THESE DRAWINGS AND SPECIFICATIONS ARE THE PROPERTY OF EDAC INC.,AND SHALL NOT BE REPRODUCED,OR COPIED OR USED AS THE BASIS FOR THE MANUFACTURE OR SALE OF APPARATUS WITHOUT WRITTEN PERMISSION.

| ACAD REFERENCE NO   | . 345-ENG-MASTER |
|---------------------|------------------|
| DRAWN: R.STA.MONICA | DATE:MAY.16/2017 |
| CHECKED:            | DATE:            |
| SCALE: 1:1          | SHEET 1 OF 2     |
| DRAWING NUMBER      | ISSUE            |

WING NUMBER

345-ENG-MASTER

1











**Contact Code 558** 

## **Contact Code 559**

Contact Code 560

INSULATOR MATERIAL: THERMOPLASTIC POLYESTER, UL 94V-0

DAP MATERIAL AVAILABLE UPON REQUEST

CONTACT MATERIAL; COPPER ALLOY

CONTACT PLATING: GOLD ON THE MATING AREA, TIN PLATING ON THE CONTACT TAILS, NICKEL UNDERPLATE

345/395 SERIES CARD EDGE CONNECTOR CONTACT CODE 555,556,558,559,560 DIMENSIONS

YOUR CONNECTION TO QUALITY & SERVICE

|         | ACAD REFERENCE NO. 345-ENG-MA |                  |  |
|---------|-------------------------------|------------------|--|
| S       | DRAWN: R.STA.MONICA           | DATE:MAY.16/2017 |  |
|         | CHECKED:                      | DATE:            |  |
| D<br>ED | SCALE: 1:1                    | SHEET 2 OF 2     |  |
|         | DRAWING NUMBER                | ISSUE