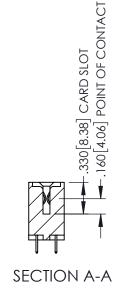

<u>Contact Dimensions:</u>
525-P.C. Tail .018 Sq.(0.46 Sq.) - Tail LG=.150(3.81)
.100 (2.54) Contact Spacing x .200 (5.08) Row Spacing

THIS IS A C.A.D. GENERATED DRAWING DO NOT MAKE MANUAL REVISIONS TO MAS

1

ORIGINAL

INSULATOR MATERIAL: THERMOPLASTIC PBT BLACK, UL 94V-0

CONTACT MATERIAL; COPPER TIN ALLOY

CONTACT PLATING: GOLD ON THE MATING AREA, TIN PLATING ON THE CONTACT TAILS, NICKEL UNDERPLATE

| 345/395 SERIES CARD EDGE CONNECTOR |
|------------------------------------|
| PART NUMBER: 395-118-525-507       |

EDNG

EDAC INC TORONTO, ONTARIO CANADA

YOUR CONNECTION TO QUALITY & SERVICE

THESE DRAWINGS AND SPECIFICATIONS ARE THE PROPERTY OF EDAC INC.,AND SHALL NOT BE REPRODUCED,OR COPIED OR USED AS THE BASIS FOR THE MANUFACTURE OR SALE OF APPARATUS WITHOUT WRITTEN PERMISSION.

| ACAD REFERENCE NO   | . 345-ENG-MASTER |
|---------------------|------------------|
| DRAWN: R.STA.MONICA | DATE:MAY.16/2017 |
| CHECKED:            | DATE:            |
| SCALE: 1:1          | SHEET 1 OF 2     |
| DRAWING NUMBER      | ISSUE            |