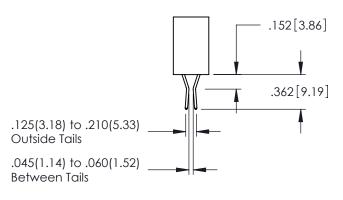

## **Contact Code 559**

Contact Code 560

INSULATOR MATERIAL: THERMOPLASTIC POLYESTER, UL 94V-0

DAP MATERIAL AVAILABLE UPON REQUEST

CONTACT MATERIAL; COPPER ALLOY

CONTACT PLATING: GOLD ON THE MATING AREA, TIN PLATING ON THE CONTACT TAILS, NICKEL UNDERPLATE