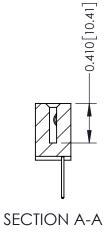

342 ENG MASTER

DATE: OCT. 06/09

SHEET 1 OF 3

THIS IS A C.A.D. GENERATED DRAWING DO NOT MAKE MANUAL REVISIONS TO MASTER. ISSUE NUMBER

ORIGINAL

1

| 342 / 392 Series Card Edge Connector<br>Contact Bend Detail |                                                                                                                                                                                                  | ACAD REFERENCE NO. 342 ENG MASTER |             |                  |        |
|-------------------------------------------------------------|--------------------------------------------------------------------------------------------------------------------------------------------------------------------------------------------------|-----------------------------------|-------------|------------------|--------|
|                                                             |                                                                                                                                                                                                  | DRAWN:                            | J.LEE       | DATE: OCT. 06/09 |        |
|                                                             |                                                                                                                                                                                                  | CHECKED:                          |             | DATE:            |        |
| TORONTO, ONTARIO                                            | THESE DRAWINGS AND SPECIFICATIONS ARE THE PROPERTY OF EDAC INC. AND SHALL NOT BE REPRODUCED, OR COPIED OR USED AS THE BASIS FOR THE MANUFACTURE OR SALE OF APPARATUS WITHOUT WRITTEN PERMISSION. | SCALE:                            | NTS         | SHEET :          | 2 OF 3 |
|                                                             |                                                                                                                                                                                                  | DRAWING                           | NUMBER      |                  | ISSUE  |
| YOUR CONNECTION TO QUALITY & SERVICE                        |                                                                                                                                                                                                  | 3                                 | 42 Assembly |                  | 1      |