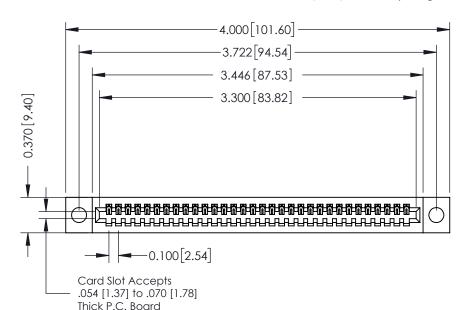

## **See Accompanying Pages for:**

- **Contact Bend Details**
- **Mounting Options**

342 / 392 Card Edge Connector Part Number: 392-032-523-104

YOUR CONNECTION TO QUALITY & SERVICE

CANADA

342 Assembly

J.LEE

342 ENG MASTER

DATE: OCT. 06/09

SHEET 1 OF 3

THIS IS A C.A.D. GENERATED DRAWING DO NOT MAKE MANUAL REVISIONS TO MASTER. ISSUE NUMBER

ORIGINAL

1

| 342 / 392 Series Card Edge Connector<br>Contact Bend Detail |                                                                                                                                                                                                  | ACAD REFERENCE NO. 342 ENG MASTER |             |                  |        |
|-------------------------------------------------------------|--------------------------------------------------------------------------------------------------------------------------------------------------------------------------------------------------|-----------------------------------|-------------|------------------|--------|
|                                                             |                                                                                                                                                                                                  | DRAWN:                            | J.LEE       | DATE: OCT. 06/09 |        |
|                                                             |                                                                                                                                                                                                  | CHECKED:                          |             | DATE:            |        |
| TORONTO, ONTARIO                                            | THESE DRAWINGS AND SPECIFICATIONS ARE THE PROPERTY OF EDAC INC. AND SHALL NOT BE REPRODUCED, OR COPIED OR USED AS THE BASIS FOR THE MANUFACTURE OR SALE OF APPARATUS WITHOUT WRITTEN PERMISSION. | SCALE:                            | NTS         | SHEET :          | 2 OF 3 |
|                                                             |                                                                                                                                                                                                  | DRAWING                           | NUMBER      |                  | ISSUE  |
| YOUR CONNECTION TO QUALITY & SERVICE                        |                                                                                                                                                                                                  | 3                                 | 42 Assembly |                  | 1      |