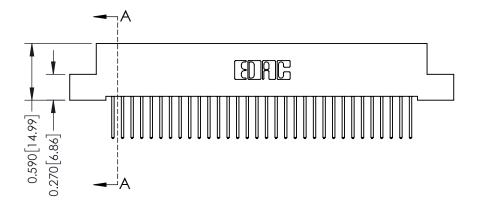

342 ENG MASTER

DATE: OCT. 06/09

SHEET 1 OF 3

THIS IS A C.A.D. GENERATED DRAWING DO NOT MAKE MANUAL REVISIONS TO MASTER. ISSUE NUMBER

ORIGINAL

1

| 342 / 392 Series Card Edge Connector<br>Contact Bend Detail |                                                                                                                                                                                                  | ACAD REFERENCE NO. 342 ENG MASTER |             |                  |        |
|-------------------------------------------------------------|--------------------------------------------------------------------------------------------------------------------------------------------------------------------------------------------------|-----------------------------------|-------------|------------------|--------|
|                                                             |                                                                                                                                                                                                  | DRAWN:                            | J.LEE       | DATE: OCT. 06/09 |        |
|                                                             |                                                                                                                                                                                                  | CHECKED:                          |             | DATE:            |        |
| TORONTO, ONTARIO                                            | THESE DRAWINGS AND SPECIFICATIONS ARE THE PROPERTY OF EDAC INC. AND SHALL NOT BE REPRODUCED, OR COPIED OR USED AS THE BASIS FOR THE MANUFACTURE OR SALE OF APPARATUS WITHOUT WRITTEN PERMISSION. | SCALE:                            | NTS         | SHEET :          | 2 OF 3 |
|                                                             |                                                                                                                                                                                                  | DRAWING                           | NUMBER      |                  | ISSUE  |
| YOUR CONNECTION TO QUALITY & SERVICE                        |                                                                                                                                                                                                  | 3                                 | 42 Assembly |                  | 1      |