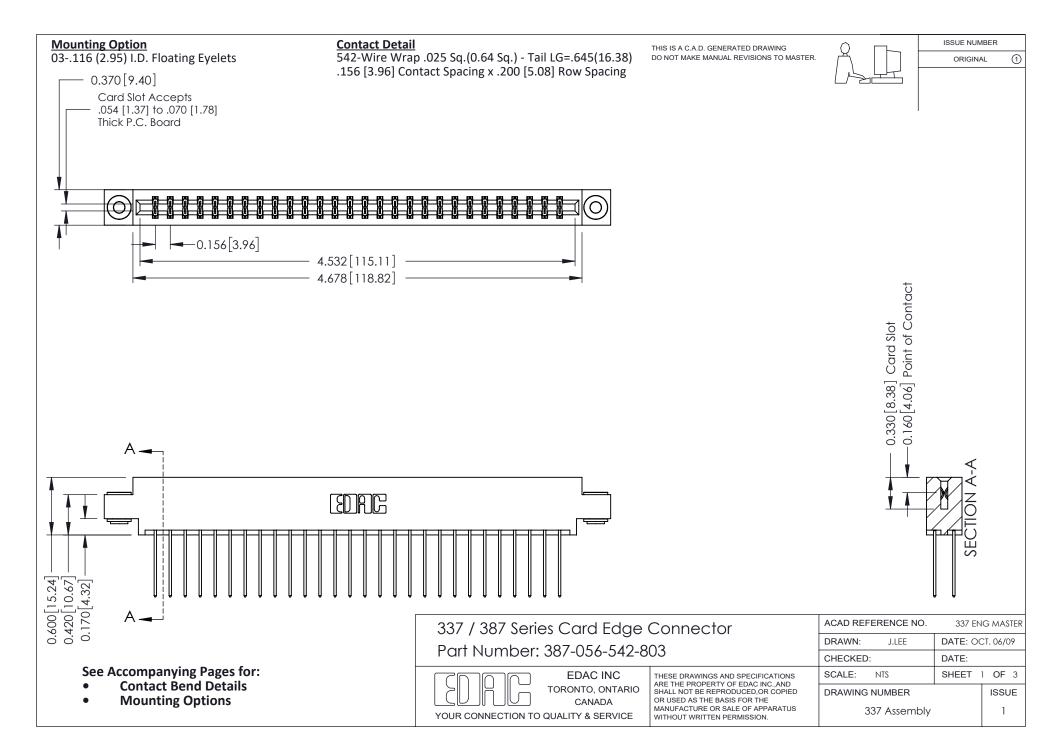

ISSUE NUMBER

ORIGINAL

1

| 337 / 387 Series Card Edge Connector<br>Contact Bend Detail           |                                                                                                                                                                                                  | ACAD REFERENCE NO. 337 E |                  | G MASTER      |
|-----------------------------------------------------------------------|--------------------------------------------------------------------------------------------------------------------------------------------------------------------------------------------------|--------------------------|------------------|---------------|
|                                                                       |                                                                                                                                                                                                  | DRAWN: J.LEE             | DATE: OCT. 06/09 |               |
|                                                                       |                                                                                                                                                                                                  | CHECKED:                 | CKED: DATE:      |               |
| EDAC INC TORONTO, ONTARIO CANADA YOUR CONNECTION TO QUALITY & SERVICE | THESE DRAWINGS AND SPECIFICATIONS ARE THE PROPERTY OF EDAC INC.,AND SHALL NOT BE REPRODUCED, OR COPIED OR USED AS THE BASIS FOR THE MANUFACTURE OR SALE OF APPARATUS WITHOUT WRITTEN PERMISSION. | SCALE: NTS               | SHEET            | 2 <b>OF</b> 3 |
|                                                                       |                                                                                                                                                                                                  | DRAWING NUMBER           |                  | ISSUE         |
|                                                                       |                                                                                                                                                                                                  | 337 Assembly             |                  | 1             |