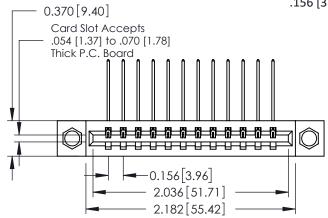

**Mounting Option** 

08-#4-40 Unified Threaded Inserts

**Contact Detail** 

559-90 Degree Bend (Code 541 Contacts) .156 [3.96] Contact Spacing x .200 [5.08] Row Spacing THIS IS A C.A.D. GENERATED DRAWING DO NOT MAKE MANUAL REVISIONS TO MASTER.

ORIGINAL

1

**See Accompanying Pages for:** 

- **Contact Bend Details**
- **Mounting Options**

| 337 / 387 Series Card Edge Connector |
|--------------------------------------|
| Part Number: 387-012-559-108         |