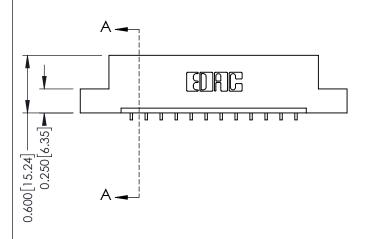

**Mounting Option** 

08-#4-40 Unified Threaded Inserts

**Contact Detail** 

559-90 Degree Bend (Code 541 Contacts) .156 [3.96] Contact Spacing x .200 [5.08] Row Spacing THIS IS A C.A.D. GENERATED DRAWING DO NOT MAKE MANUAL REVISIONS TO MASTER.

ORIGINAL

1

**See Accompanying Pages for:** 

- **Contact Bend Details**
- **Mounting Options**

| 337 / 387 Series Card Edge Connector |
|--------------------------------------|
| Part Number: 387-012-559-108         |