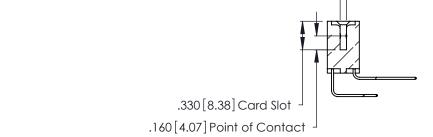

THIS IS A C.A.D. GENERATED DRAWING DO NOT MAKE MANUAL REVISIONS TO MASTER.

ISSUE NUMBER

ORIGINAL

1

**Contact Code 555** 

Contact Code 556

**Contact Code 558** 

**Contact Code 559** 

**Contact Code 560** 

INSULATOR MATERIAL: THERMOPLASTIC POLYESTER, UL 94V-0 CONTACT MATERIAL; COPPER, NICKEL, TIN ALLOY CA-725 CONTACT PLATING: GOLD ON THE MATING AREA, TIN-LEAD

ON THE CONTACT TAILS, NICKEL UNDERPLATE