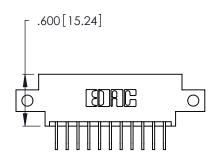

Contact Dimensions:
558-90 Degree Bend (Code 541 Contacts)
See Sheet 2 for Contact Code 555, 556, 558, 559, 560 Dimensions

THIS IS A C.A.D. GENERATED DRAWING DO NOT MAKE MANUAL REVISIONS TO MASTER.

1

Card Slot Accepts .054 [1.37] to .070 [1.78] Thick P.C. Board

- INSULATOR MATERIAL: THERMOPLASTIC POLYESTER, UL 94V-0 CONTACT MATERIAL; COPPER, NICKEL, TIN ALLOY CA-725
- CONTACT PLATING: GOLD ON THE MATING AREA, TIN-LEAD ON THE CONTACT TAILS, NICKEL UNDERPLATE

346/396 SERIES CARD EDGE CONNECTOR PART NUMBER: 346-022-558-812