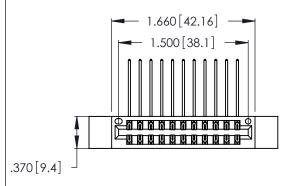

Contact Dimensions:
558-90 Degree Bend (Code 541 Contacts)
See Sheet 2 for Contact Code 555, 556, 558, 559, 560 Dimensions

THIS IS A C.A.D. GENERATED DRAWING DO NOT MAKE MANUAL REVISIONS TO MASTER.

1

Card Slot Accepts .054 [1.37] to .070 [1.78] Thick P.C. Board

- INSULATOR MATERIAL: THERMOPLASTIC POLYESTER, UL 94V-0 CONTACT MATERIAL; COPPER, NICKEL, TIN ALLOY CA-725
- CONTACT PLATING: GOLD ON THE MATING AREA, TIN-LEAD ON THE CONTACT TAILS, NICKEL UNDERPLATE

346/396 SERIES CARD EDGE CONNECTOR PART NUMBER: 346-022-558-812