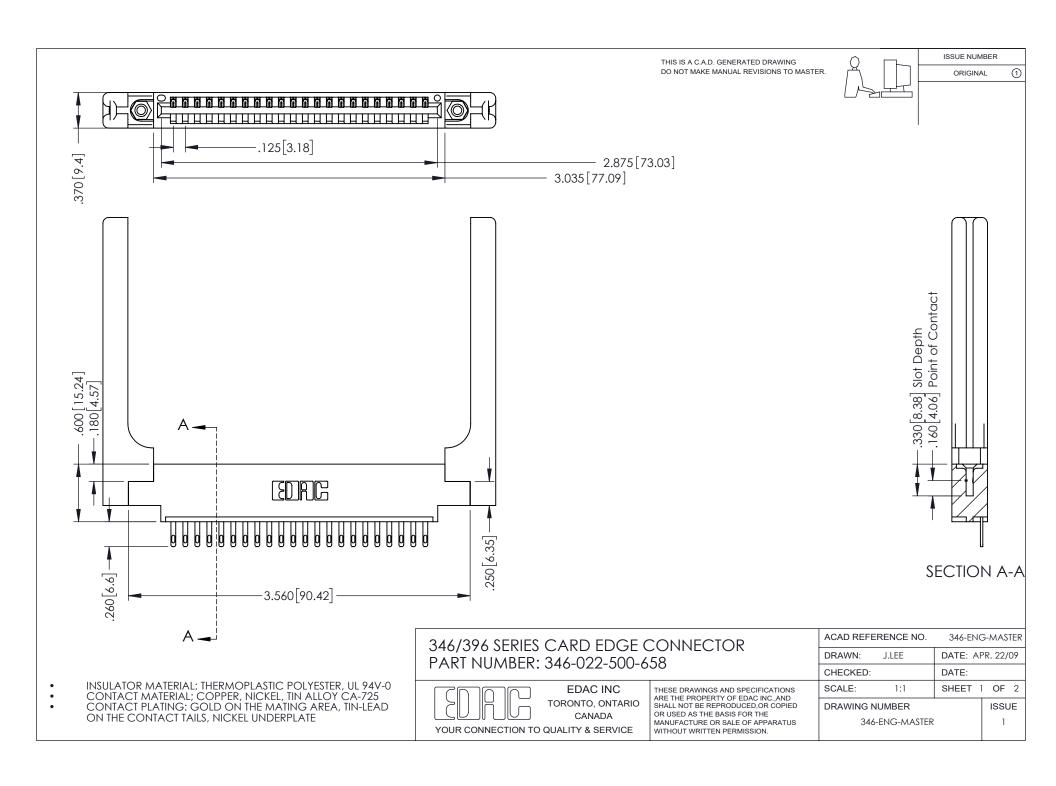

## **Contact Code 556**

INSULATOR MATERIAL: THERMOPLASTIC POLYESTER, UL 94V-0 CONTACT MATERIAL; COPPER, NICKEL, TIN ALLOY CA-725 CONTACT PLATING: GOLD ON THE MATING AREA, TIN-LEAD

ON THE CONTACT TAILS, NICKEL UNDERPLATE

## 346/396 SERIES CARD EDGE CONNECTOR CONTACT CODE 555,556,558,559,560 DIMENSIONS

YOUR CONNECTION TO QUALITY & SERVICE

**EDAC INC** TORONTO, ONTARIO CANADA

THESE DRAWINGS AND SPECIFICATIONS ARE THE PROPERTY OF EDAC INC.,AND SHALL NOT BE REPRODUCED, OR COPIED OR USED AS THE BASIS FOR THE MANUFACTURE OR SALE OF APPARATUS WITHOUT WRITTEN PERMISSION.