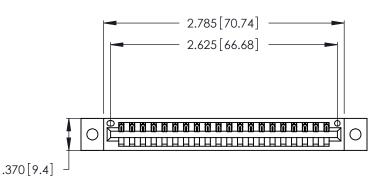

THIS IS A C.A.D. GENERATED DRAWING DO NOT MAKE MANUAL REVISIONS TO MASTER.

| 346/396 SERIES CARD EDGE CONNECTOR |
|------------------------------------|
| PART NUMBER: 346-020-500-102       |

**EDAC INC** TORONTO, ONTARIO CANADA

Contact Dimensions: 500-Wire Hole .050x.025 (1.27x0.64) - Tail LG. =.260 (6.60) .125 (3.18) Contact Spacing x .250 (6.35) Row Spacing

- INSULATOR MATERIAL: THERMOPLASTIC POLYESTER, UL 94V-0 CONTACT MATERIAL; COPPER, NICKEL, TIN\_ALLOY CA-725
- CONTACT PLATING: GOLD ON THE MATING AREA, TIN-LEAD ON THE CONTACT TAILS, NICKEL UNDERPLATE