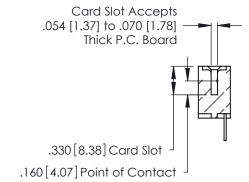

THIS IS A C.A.D. GENERATED DRAWING DO NOT MAKE MANUAL REVISIONS TO MASTER.

ISSUE NUMBER

ORIGINAL

1

**Contact Code 555** 

Contact Code 556

**Contact Code 558** 

**Contact Code 559** 

**Contact Code 560** 

INSULATOR MATERIAL: THERMOPLASTIC POLYESTER, UL 94V-0 CONTACT MATERIAL; COPPER, NICKEL, TIN ALLOY CA-725 CONTACT PLATING: GOLD ON THE MATING AREA, TIN-LEAD

ON THE CONTACT TAILS, NICKEL UNDERPLATE