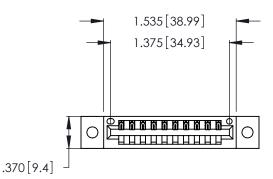

<u>Contact Dimensions:</u>
522-P.C. Tail .025 Sq. (0.64 Sq.) - Tail LG. =.440 (11.18)
.125 (3.18) Contact Spacing x .250 (6.35) Row Spacing

- INSULATOR MATERIAL: THERMOPLASTIC POLYESTER, UL 94V-0 CONTACT MATERIAL; COPPER, NICKEL, TIN ALLOY CA-725
- CONTACT PLATING: GOLD ON THE MATING AREA, TIN-LEAD ON THE CONTACT TAILS, NICKEL UNDERPLATE

THIS IS A C.A.D. GENERATED DRAWING DO NOT MAKE MANUAL REVISIONS TO MASTER.

1

| 346/396 SERIES CARD EDGE CONNECTOR |
|------------------------------------|
| PART NUMBER: 346-010-522-102       |

**EDAC INC** TORONTO, ONTARIO CANADA