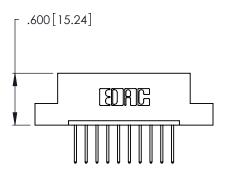

THIS IS A C.A.D. GENERATED DRAWING DO NOT MAKE MANUAL REVISIONS TO MASTER.

1

| 346/396 SERIES CARD EDGE CONNECTOR |
|------------------------------------|
| PART NUMBER: 346-010-522-102       |

**EDAC INC** TORONTO, ONTARIO CANADA

346/396 SERIES CARD EDGE CONNECTOR CONTACT CODE 555,556,558,559,560 DIMENSIONS

YOUR CONNECTION TO QUALITY & SERVICE

**EDAC INC** TORONTO, ONTARIO CANADA

THESE DRAWINGS AND SPECIFICATIONS ARE THE PROPERTY OF EDAC INC.,AND SHALL NOT BE REPRODUCED, OR COPIED OR USED AS THE BASIS FOR THE MANUFACTURE OR SALE OF APPARATUS WITHOUT WRITTEN PERMISSION.