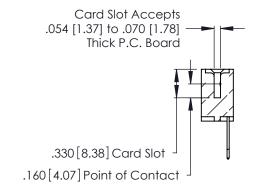

THIS IS A C.A.D. GENERATED DRAWING DO NOT MAKE MANUAL REVISIONS TO MASTER.

ISSUE NUMBER

ORIGINAL

1

**Contact Code 555** 

Contact Code 556

**Contact Code 558** 

**Contact Code 559** 

**Contact Code 560** 

INSULATOR MATERIAL: THERMOPLASTIC POLYESTER, UL 94V-0 CONTACT MATERIAL; COPPER, NICKEL, TIN ALLOY CA-725 CONTACT PLATING: GOLD ON THE MATING AREA, TIN-LEAD

ON THE CONTACT TAILS, NICKEL UNDERPLATE