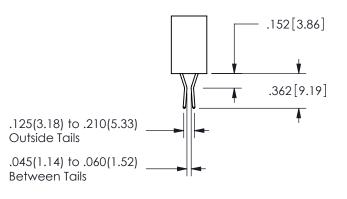

## <u>Contact Dimensions:</u> 541-Wire Wrap .025 Sq.(0.64 Sq.) - Tail LG=.750(19.05) .100 (2.54) Contact Spacing x .200 (5.08) Row Spacing

345/395 SERIES CARD EDGE CONNECTOR PART NUMBER: 345-015-541-188

CONTACT MATERIAL; COPPER ALLOY CONTACT PLATING: GOLD ON THE MATING AREA, TIN PLATING ON THE CONTACT TAILS, NICKEL UNDERPLATE

345/395 SERIES CARD EDGE CONNECTOR CONTACT CODE 555,556,558,559,560 DIMENSIONS