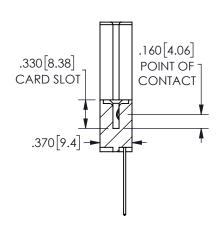

## SECTION A-A

ISSUE NUMBER ORIGINAL

1

**Contact Code 558** 

Contact Code 559

Contact Code 560

INSULATOR MATERIAL: THERMOPLASTIC POLYESTER, UL 94V-0

DAP MATERIAL AVAILABLE UPON REQUEST

CONTACT MATERIAL; COPPER ALLOY CONTACT PLATING: GOLD ON THE MATING AREA, TIN PLATING ON THE CONTACT TAILS, NICKEL UNDERPLATE

345/395 SERIES CARD EDGE CONNECTOR CONTACT CODE 555,556,558,559,560 DIMENSIONS