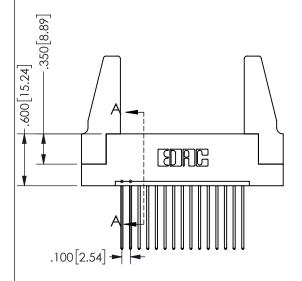

## SECTION A-A

ISSUE NUMBER ORIGINAL

1

**Contact Code 558** 

Contact Code 559

Contact Code 560

INSULATOR MATERIAL: THERMOPLASTIC POLYESTER, UL 94V-0

DAP MATERIAL AVAILABLE UPON REQUEST