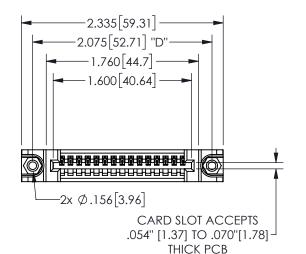

## <u>Contact Dimensions:</u> 541-Wire Wrap .025 Sq.(0.64 Sq.) - Tail LG=.750(19.05) .100 (2.54) Contact Spacing x .200 (5.08) Row Spacing

345/395 SERIES CARD EDGE CONNECTOR PART NUMBER: 345-015-541-188