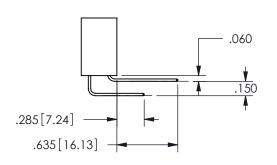

## <u>Contact Dimensions:</u> 541-Wire Wrap .025 Sq.(0.64 Sq.) - Tail LG=.750(19.05) .100 (2.54) Contact Spacing x .200 (5.08) Row Spacing

345/395 SERIES CARD EDGE CONNECTOR PART NUMBER: 345-015-541-188

CONTACT MATERIAL; COPPER ALLOY CONTACT PLATING: GOLD ON THE MATING AREA, TIN PLATING ON THE CONTACT TAILS, NICKEL UNDERPLATE

345/395 SERIES CARD EDGE CONNECTOR CONTACT CODE 555,556,558,559,560 DIMENSIONS