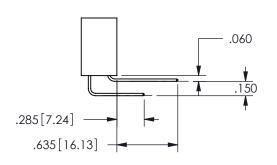

WITHOUT WRITTEN PERMISSION.

ISSUE NUMBER ORIGINAL

1

**Contact Code 558** 

Contact Code 559

Contact Code 560

INSULATOR MATERIAL: THERMOPLASTIC POLYESTER, UL 94V-0

DAP MATERIAL AVAILABLE UPON REQUEST

CONTACT MATERIAL; COPPER ALLOY CONTACT PLATING: GOLD ON THE MATING AREA, TIN PLATING ON THE CONTACT TAILS, NICKEL UNDERPLATE

345/395 SERIES CARD EDGE CONNECTOR CONTACT CODE 555,556,558,559,560 DIMENSIONS