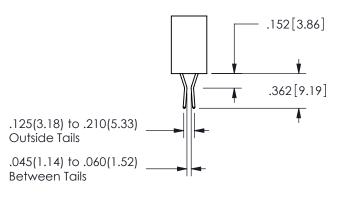

WITHOUT WRITTEN PERMISSION.

ISSUE NUMBER ORIGINAL

1

**Contact Code 558** 

Contact Code 559

Contact Code 560

INSULATOR MATERIAL: THERMOPLASTIC POLYESTER, UL 94V-0

DAP MATERIAL AVAILABLE UPON REQUEST

CONTACT MATERIAL; COPPER ALLOY CONTACT PLATING: GOLD ON THE MATING AREA, TIN PLATING ON THE CONTACT TAILS, NICKEL UNDERPLATE

345/395 SERIES CARD EDGE CONNECTOR CONTACT CODE 555,556,558,559,560 DIMENSIONS