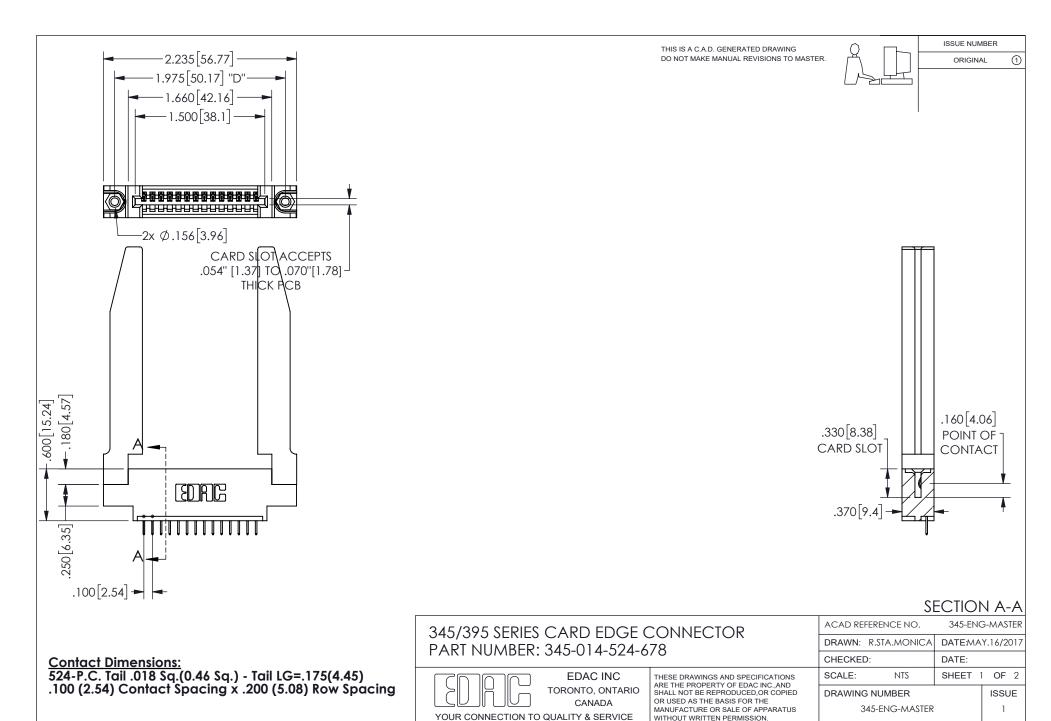

WITHOUT WRITTEN PERMISSION.

ISSUE NUMBER ORIGINAL

1

**Contact Code 558** 

Contact Code 559

Contact Code 560

INSULATOR MATERIAL: THERMOPLASTIC POLYESTER, UL 94V-0

DAP MATERIAL AVAILABLE UPON REQUEST

CONTACT MATERIAL; COPPER ALLOY CONTACT PLATING: GOLD ON THE MATING AREA, TIN PLATING ON THE CONTACT TAILS, NICKEL UNDERPLATE

345/395 SERIES CARD EDGE CONNECTOR CONTACT CODE 555,556,558,559,560 DIMENSIONS