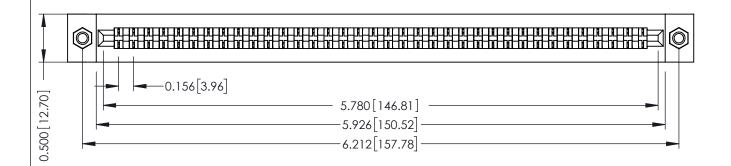

**Mounting Option** M3-0.5 Metric Threaded Inserts **Contact Detail** 

PC Tail .046x.014(1.17x0.36) - Tail LG=.213(5.41) .156 [3.96] Contact Spacing x .200 [5.08] Row Spacing

THIS IS A C.A.D. GENERATED DRAWING DO NOT MAKE MANUAL REVISIONS TO MASTER.

## **SECTION A-A**

**See Accompanying Pages for:** 

- **Contact Bend Details**
- **Mounting Options**

307 / 357 Card Edge Connector Part Number: 307-036-421-107

**EDAC INC** TORONTO, ONTARIO CANADA

THESE DRAWINGS AND SPECIFICATIONS ARE THE PROPERTY OF EDAC INC.,AND SHALL NOT BE REPRODUCED, OR COPIED OR USED AS THE BASIS FOR THE MANUFACTURE OR SALE OF APPARATUS WITHOUT WRITTEN PERMISSION.