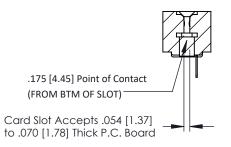

**Mounting Option** M3-0.5 Metric Threaded Inserts **Contact Detail** 

PC Tail .046x.014(1.17x0.36) - Tail LG=.213(5.41) .156 [3.96] Contact Spacing x .200 [5.08] Row Spacing

THIS IS A C.A.D. GENERATED DRAWING DO NOT MAKE MANUAL REVISIONS TO MASTER.