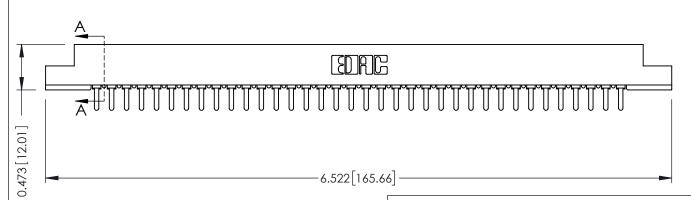

## **SECTION A-A**

**See Accompanying Pages for:** 

- **Contact Bend Details**
- **Mounting Options**

307 / 357 Card Edge Connector Part Number: 307-036-421-107

**EDAC INC** TORONTO, ONTARIO CANADA

THESE DRAWINGS AND SPECIFICATIONS ARE THE PROPERTY OF EDAC INC.,AND SHALL NOT BE REPRODUCED, OR COPIED OR USED AS THE BASIS FOR THE MANUFACTURE OR SALE OF APPARATUS WITHOUT WRITTEN PERMISSION.