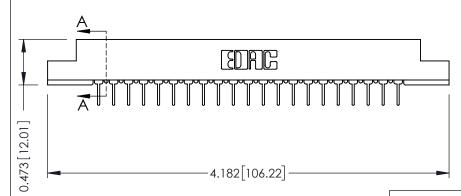

## SECTION A-A

.175 [4.45] Point of Contact (FROM BTM OF SLOT) Card Slot Accepts .054 [1.37] to .070 [1.78] Thick P.C. Board

**See Accompanying Pages for:** 

- **Contact Bend Details**
- **Mounting Options**

**Mounting Option** #4-40 Unified Threaded Inserts **Contact Detail** 

PC Tail .023x.013(0.58x0.33) - Tail LG=.213(5.41) .156 [3.96] Contact Spacing x .200 [5.08] Row Spacing THIS IS A C.A.D. GENERATED DRAWING DO NOT MAKE MANUAL REVISIONS TO MASTER.