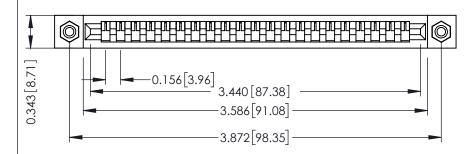

**Mounting Option** #4-40 Unified Threaded Inserts **Contact Detail** 

PC Tail .023x.013(0.58x0.33) - Tail LG=.213(5.41) .156 [3.96] Contact Spacing x .200 [5.08] Row Spacing THIS IS A C.A.D. GENERATED DRAWING DO NOT MAKE MANUAL REVISIONS TO MASTER.

307 / 357 Card Edge Connector Part Number: 307-021-431-108

**EDAC INC** TORONTO, ONTARIO CANADA

THESE DRAWINGS AND SPECIFICATIONS ARE THE PROPERTY OF EDAC INC., AND SHALL NOT BE REPRODUCED, OR COPIED OR USED AS THE BASIS FOR THE MANUFACTURE OR SALE OF APPARATUS WITHOUT WRITTEN PERMISSION.

| ACAD REFERENCE NO. | 307 ENG MASTER   |
|--------------------|------------------|
| DRAWN: J.LEE       | DATE: AUG. 11/09 |
| CHECKED:           | DATE:            |
| SCALE: NTS         | SHEET 1 OF 3     |
| DRAWING NUMBER     | ISSUE            |
| 307 Assembly       | 1                |