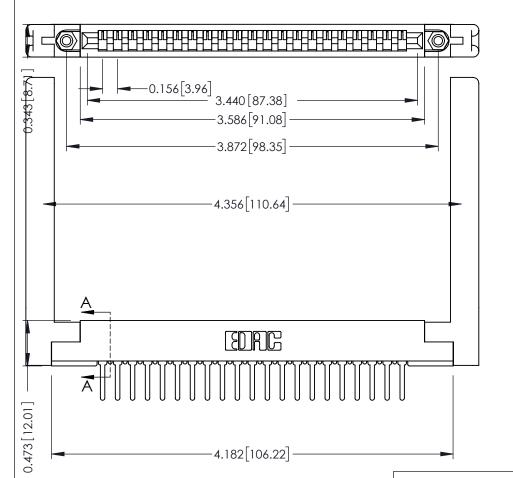

ORIGINAL

PC Tail .046x.013(1.17x0.33) - Tail LG=.358(9.09) .156 [3.96] Contact Spacing x .200 [5.08] Row Spacing

SECTION A-A

.175 [4.45] Point of Contact (FROM BTM OF SLOT) Card Slot Accepts .054 [1.37] to .070 [1.78] Thick P.C. Board

**See Accompanying Pages for:** 

- **Contact Bend Details**
- **Mounting Options**

307 / 357 Card Edge Connector Part Number: 307-021-427-168

**EDAC INC** TORONTO, ONTARIO CANADA

THESE DRAWINGS AND SPECIFICATIONS ARE THE PROPERTY OF EDAC INC.,AND SHALL NOT BE REPRODUCED, OR COPIED OR USED AS THE BASIS FOR THE MANUFACTURE OR SALE OF APPARATUS WITHOUT WRITTEN PERMISSION.