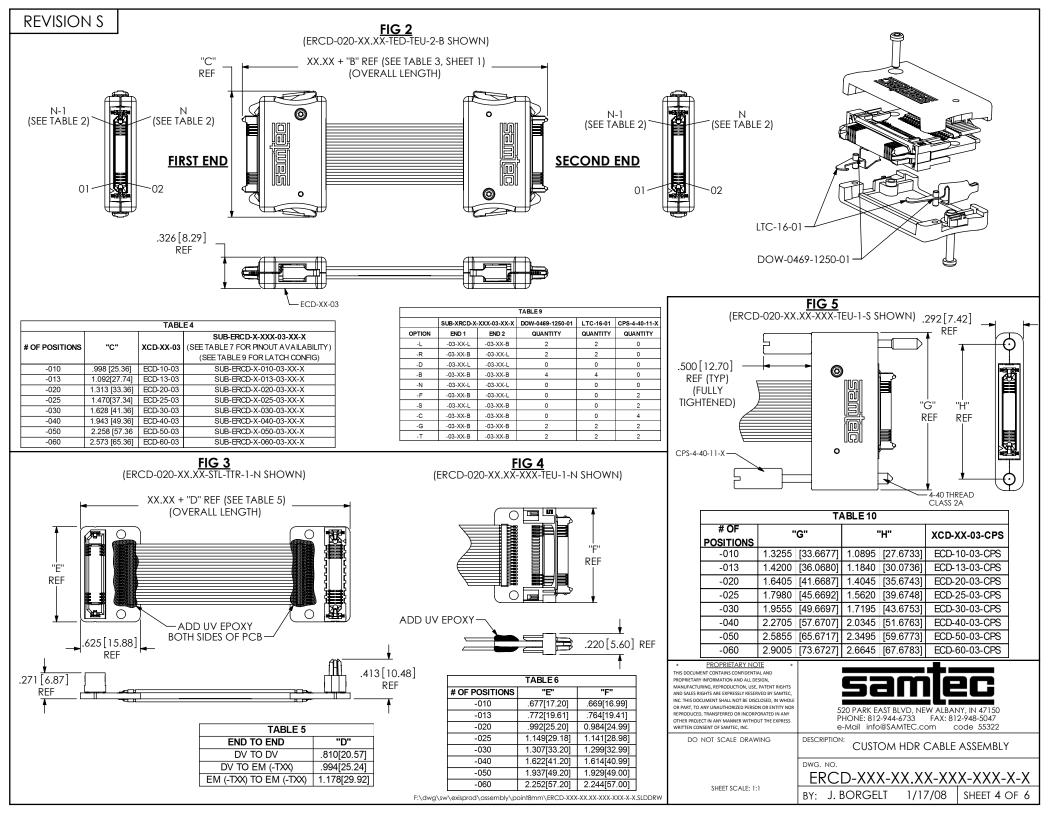

| evision s |               |                                                             |        |             |             |     |                | TAE          | LE7          |              |                                                                                                                                        |                                                                                                                                                                                |                                                                                                           |              |                                                 |              |
|-----------|---------------|-------------------------------------------------------------|--------|-------------|-------------|-----|----------------|--------------|--------------|--------------|----------------------------------------------------------------------------------------------------------------------------------------|--------------------------------------------------------------------------------------------------------------------------------------------------------------------------------|-----------------------------------------------------------------------------------------------------------|--------------|-------------------------------------------------|--------------|
|           | FIRST         | FIRST END                                                   | WIRING | FIRST       | SECOND      | WRE |                |              | 5            | SEC OND END  | OPTION (SU                                                                                                                             | JB-ERCD-X-X                                                                                                                                                                    | XXX-XX-XX                                                                                                 | -X)          |                                                 |              |
|           | END<br>OPTION | SUB-ERCD-X-XXX-XX-01-<br>X                                  | OPTION | END<br>PIN# | END<br>PIN# | #   | -TTR           | -TTL         | -TBR         | -TBL         | -STR                                                                                                                                   | -STL                                                                                                                                                                           | -SBR                                                                                                      | -SBL         | -TEU                                            | -TED         |
|           |               | -T-XXX-01-01                                                | 1      | 1           | 1           | T1  | -T-XXX-02-02   | N/A          | N/A          | -T-XXX-01-02 | N/A                                                                                                                                    | -S-XXX-01-01                                                                                                                                                                   | -S-XXX-02-0                                                                                               | 1 N/A        | N/A                                             | -T-XXX-03-02 |
|           | -TTR<br>-TTL  |                                                             | 2      | 1           | 2           | T1  | -T-XXX-02-01   | N/A          | N/A          | -T-XXX-01-01 | N/A                                                                                                                                    | -S-XXX-01-02                                                                                                                                                                   | -S-XXX-02-0                                                                                               | 2 N/A        | N/A                                             | -T-XXX-03-01 |
|           |               |                                                             | 3      | 1           | N-1         | T1  | N/A            | -T-XXX-01-01 | -T-XXX-02-01 | N/A          | -S-XXX-02-02                                                                                                                           | N/A                                                                                                                                                                            | N/A                                                                                                       | -S-XXX-01-02 | -T-XXX-03-01                                    | N/A          |
|           |               |                                                             | 4      | 1           | N           | T1  | N/A            | -T-XXX-01-02 | -T-XXX-02-02 | N/A          | -S-XXX-02-01                                                                                                                           | N/A                                                                                                                                                                            | N/A                                                                                                       | -S-XXX-01-01 | -T-XXX-03-02                                    | N/A          |
|           |               | -T-XXX-02-01                                                | 1      | 1           | 1           | B20 | N/A            | -T-XXX-01-02 | -T-XXX-02-02 | N/A          | -S-XXX-02-01                                                                                                                           | N/A                                                                                                                                                                            | N/A                                                                                                       | -S-XXX-01-01 | -T-XXX-03-02                                    | N/A          |
|           |               |                                                             | 2      | 1           | 2           | B20 | N/A            | -T-XXX-01-01 | -T-XXX-02-01 | N/A          | -S-XXX-02-02                                                                                                                           | N/A                                                                                                                                                                            | N/A                                                                                                       | -S-XXX-01-02 | -T-XXX-03-01                                    | N/A          |
|           |               |                                                             | 3      | 1           | N-1         | B20 | -T-XXX-02-01   | N/A          | N/A          | -T-XXX-01-01 | N/A                                                                                                                                    | -S-XXX-01-02                                                                                                                                                                   | -S-XXX-02-0                                                                                               | 2 N/A        | N/A                                             | -T-XXX-03-01 |
|           |               |                                                             | 4      | 1           | N           | B20 | -T-XXX-02-02   | N/A          | N/A          | -T-XXX-01-02 | N/A                                                                                                                                    | -S-XXX-01-01                                                                                                                                                                   | -S-XXX-02-0                                                                                               | 1 N/A        | N/A                                             | -T-XXX-03-02 |
|           |               | -T-XXX-01-01                                                | 1      | 1           | 1           | B20 | N/A            | -T-XXX-01-02 | -T-XXX-02-02 | N/A          | -S-XXX-02-01                                                                                                                           | N/A                                                                                                                                                                            | N/A                                                                                                       | -S-XXX-01-01 | -T-XXX-03-02                                    | N/A          |
|           | TDD           |                                                             | 2      | 1           | 2           | B20 | N/A            | -T-XXX-01-01 | -T-XXX-02-01 | N/A          | -S-XXX-02-02                                                                                                                           | N/A                                                                                                                                                                            | N/A                                                                                                       | -S-XXX-01-02 | -T-XXX-03-01                                    | N/A          |
|           | -TBR          |                                                             | 3      | 1           | N-1         | B20 | -T-XXX-02-01   | N/A          | N/A          | -T-XXX-01-01 | N/A                                                                                                                                    | -S-XXX-01-02                                                                                                                                                                   | -S-XXX-02-0                                                                                               | 2 N/A        | N/A                                             | -T-XXX-03-01 |
| ļ         |               |                                                             | 4      | 1           | N           | B20 | -T-XXX-02-02   | N/A          | N/A          | -T-XXX-01-02 | N/A                                                                                                                                    | -S-XXX-01-01                                                                                                                                                                   | -S-XXX-02-0                                                                                               | 1 N/A        | N/A                                             | -T-XXX-03-02 |
|           | -TBL          | -T-XXX-02-01                                                | 1      | 1           | 1           | T1  | -T-XXX-02-02   | N/A          | N/A          | -T-XXX-01-02 | N/A                                                                                                                                    | -S-XXX-01-01                                                                                                                                                                   | -S-XXX-02-0                                                                                               | 1 N/A        | N/A                                             | -T-XXX-03-02 |
|           |               |                                                             | 2      | 1           | 2           | T1  | -T-XXX-02-01   | N/A          | N/A          | -T-XXX-01-01 | N/A                                                                                                                                    | -S-XXX-01-02                                                                                                                                                                   |                                                                                                           |              | N/A                                             | -T-XXX-03-01 |
|           |               |                                                             | 3      | 1           | N-1         | T1  | N/A            | -T-XXX-01-01 | -T-XXX-02-01 | N/A          | -S-XXX-02-02                                                                                                                           | N/A                                                                                                                                                                            | N/A                                                                                                       | -S-XXX-01-02 | -T-XXX-03-01                                    | N/A          |
|           |               |                                                             | 4      | 1           | N           | T1  | N/A            | -T-XXX-01-02 | -T-XXX-02-02 | N/A          | -S-XXX-02-01                                                                                                                           | N/A                                                                                                                                                                            | N/A                                                                                                       | -S-XXX-01-01 | -T-XXX-03-02                                    | N/A          |
|           | -STR          | -S-XXX-01-01                                                | 1      | 1           | 1           | T20 | N/A            | -T-XXX-01-01 | -T-XXX-02-01 | N/A          | -S-XXX-02-02                                                                                                                           | N/A                                                                                                                                                                            | N/A                                                                                                       | -S-XXX-01-02 | -T-XXX-03-01                                    | N/A          |
|           |               |                                                             | 2      | 1           | 2           | T20 | N/A            | -T-XXX-01-02 | -T-XXX-02-02 | N/A          | -S-XXX-02-01                                                                                                                           | N/A                                                                                                                                                                            | N/A                                                                                                       | -S-XXX-01-01 | -T-XXX-03-02                                    | N/A          |
|           |               |                                                             | 3      | 1           | N-1         | T20 | -T-XXX-02-02   | N/A          | N/A          | -T-XXX-01-02 | N/A                                                                                                                                    | -S-XXX-01-01                                                                                                                                                                   | -S-XXX-02-0                                                                                               | 1 N/A        | N/A                                             | -T-XXX-03-02 |
|           |               |                                                             | 4      | 1           | N           | T20 | -T-XXX-02-01   | N/A          | N/A          | -T-XXX-01-01 | N/A                                                                                                                                    | -S-XXX-01-02                                                                                                                                                                   | -S-XXX-02-0                                                                                               | 2 N/A        | N/A                                             | -T-XXX-03-01 |
|           | -STL          | -S-XXX-02-01                                                | 1      | 1           | 1           | B1  | -T-XXX-02-01   | N/A          | N/A          | -T-XXX-01-01 | N/A                                                                                                                                    | -S-XXX-01-02                                                                                                                                                                   | -S-XXX-02-0                                                                                               | 2 N/A        | N/A                                             | -T-XXX-03-01 |
|           |               |                                                             | 2      | 1           | 2           | B1  | -T-XXX-02-02   | N/A          | N/A          | -T-XXX-01-02 | N/A                                                                                                                                    | -S-XXX-01-01                                                                                                                                                                   | -S-XXX-02-0                                                                                               | 1 N/A        | N/A                                             | -T-XXX-03-02 |
|           | -512          |                                                             | 3      | 1           | N-1         | B1  | N/A            | -T-XXX-01-02 | -T-XXX-02-02 | N/A          | -S-XXX-02-01                                                                                                                           | N/A                                                                                                                                                                            | N/A                                                                                                       | -S-XXX-01-01 | -T-XXX-03-02                                    | N/A          |
|           |               |                                                             | 4      | 1           | N           | B1  | N/A            | -T-XXX-01-01 | -T-XXX-02-01 | N/A          | -S-XXX-02-02                                                                                                                           | N/A                                                                                                                                                                            | N/A                                                                                                       | -S-XXX-01-02 | -T-XXX-03-01                                    | N/A          |
|           |               | -S-XXX-01-01                                                | 1      | 1           | 1           | B1  | -T-XXX-02-01   | N/A          | N/A          | -T-XXX-01-01 | N/A                                                                                                                                    | -S-XXX-01-02                                                                                                                                                                   | -S-XXX-02-0                                                                                               | 2 N/A        | N/A                                             | -T-XXX-03-01 |
|           | -SBR          |                                                             | 2      | 1           | 2           | B1  | -T-XXX-02-02   | N/A          | N/A          | -T-XXX-01-02 | N/A                                                                                                                                    | -S-XXX-01-01                                                                                                                                                                   | -S-XXX-02-0                                                                                               | 1 N/A        | N/A                                             | -T-XXX-03-02 |
|           |               |                                                             | 3      | 1           | N-1         | B1  | N/A            | -T-XXX-01-02 | -T-XXX-02-02 | N/A          | -S-XXX-02-01                                                                                                                           | N/A                                                                                                                                                                            | N/A                                                                                                       | -S-XXX-01-01 | -T-XXX-03-02                                    | N/A          |
|           |               |                                                             | 4      | 1           | N           | B1  | N/A            | -T-XXX-01-01 | -T-XXX-02-01 | N/A          | -S-XXX-02-02                                                                                                                           | N/A                                                                                                                                                                            | N/A                                                                                                       | -S-XXX-01-02 | -T-XXX-03-01                                    | N/A          |
|           |               | -S-XXX-02-01                                                | 1      | 1           | 1           | T20 | N/A            | -T-XXX-01-01 | -T-XXX-02-01 | N/A          | -S-XXX-02-02                                                                                                                           | N/A                                                                                                                                                                            | N/A                                                                                                       | -S-XXX-01-02 | -T-XXX-03-01                                    | N/A          |
|           | -SBL          |                                                             | 2      | 1           | 2           | T20 | N/A            | -T-XXX-01-02 | -T-XXX-02-02 | N/A          | -S-XXX-02-01                                                                                                                           | N/A                                                                                                                                                                            | N/A                                                                                                       | -S-XXX-01-01 | -T-XXX-03-02                                    | N/A          |
|           | 562           |                                                             | 3      | 1           | N-1         | T20 | -T-XXX-02-02   | N/A          | N/A          | -T-XXX-01-02 | N/A                                                                                                                                    | -S-XXX-01-01                                                                                                                                                                   |                                                                                                           |              | N/A                                             | -T-XXX-03-02 |
|           |               |                                                             | 4      | 1           | N           | T20 | -T-XXX-02-01   | N/A          | N/A          | -T-XXX-01-01 | N/A                                                                                                                                    | -S-XXX-01-02                                                                                                                                                                   |                                                                                                           |              | N/A                                             | -T-XXX-03-01 |
|           |               | -TEU -T-XXX-03-01                                           | 1      | 1           | 1           | T1  | -T-XXX-02-02   | N/A          | N/A          | -T-XXX-01-02 | N/A                                                                                                                                    | -S-XXX-01-01                                                                                                                                                                   |                                                                                                           |              | N/A                                             | -T-XXX-03-02 |
|           | -TEU          |                                                             | 2      | 1           | 2           | T1  | -T-XXX-02-01   | N/A          | N/A          | -T-XXX-01-01 | N/A                                                                                                                                    | -S-XXX-01-02                                                                                                                                                                   |                                                                                                           |              | N/A                                             | -T-XXX-03-01 |
|           |               |                                                             | 3      | 1           | N-1         | T1  | N/A            |              | -T-XXX-02-01 | N/A          | -S-XXX-02-02                                                                                                                           | N/A                                                                                                                                                                            | N/A                                                                                                       |              | -T-XXX-03-01                                    | N/A          |
|           |               |                                                             | 4      | 1           | N           | T1  | N/A            |              | -T-XXX-02-02 |              | -S-XXX-02-01                                                                                                                           | N/A                                                                                                                                                                            | N/A                                                                                                       |              | -T-XXX-03-02                                    |              |
|           |               |                                                             | 1      | 1           | 1           | B20 |                |              | -T-XXX-02-02 |              | -S-XXX-02-01                                                                                                                           |                                                                                                                                                                                | N/A                                                                                                       | -S-XXX-01-01 |                                                 |              |
|           | -TED          | -T-XXX-03-01                                                | 2      |             | 2           | B20 | N/A            |              | -T-XXX-02-01 |              | -S-XXX-02-02                                                                                                                           |                                                                                                                                                                                | N/A                                                                                                       |              | -T-XXX-03-01                                    |              |
|           |               |                                                             | 3      | 1           | N-1         | B20 | -T-XXX-02-01   | N/A          | N/A          | -T-XXX-01-01 | N/A                                                                                                                                    | -S-XXX-01-02                                                                                                                                                                   |                                                                                                           |              | N/A                                             | -T-XXX-03-01 |
|           |               |                                                             | -      |             |             | B20 | -T-XXX-02-02   | N/A          | N/A          | -T-XXX-01-02 | N/A                                                                                                                                    | -S-XXX-01-01                                                                                                                                                                   | -S-XXX-02-0                                                                                               | 1 N/A        | N/A                                             | -T-XXX-03-02 |
|           |               |                                                             | 4      | 1           | N           |     | 1700102.02     |              |              |              |                                                                                                                                        |                                                                                                                                                                                |                                                                                                           |              | <u> </u>                                        |              |
|           |               | TABLE 8                                                     | 4      |             | N           |     | 1 7000 02 02   |              |              |              |                                                                                                                                        | PROPRIETARY NO                                                                                                                                                                 |                                                                                                           |              | •                                               | -            |
|           |               | SIGNAL MAP                                                  | 4      | 1           | N           |     | 1,00002.02     |              |              |              | THIS DOCUMEN<br>PROPRIETARY IN                                                                                                         | T CONTAINS CONFIDENTIA                                                                                                                                                         | AL AND<br>SIGN,                                                                                           | U            |                                                 | ita          |
|           | POSITIC       | SIGNAL MAP<br>N 1 3 5 7                                     | 4      | <br>N-1     | N           |     | 1 - 7000 02 02 |              |              |              | THIS DOCUMEN<br>PROPRIETARY IN<br>MANUFACTURI<br>AND SALES RIGH<br>INC. THIS DOCU                                                      | T CONTAINS CONFIDENTI<br>IFORMATION AND ALL DE<br>NG, REPRODUCTION, USE,<br>ITS ARE EXPRESSLY RESER<br>MENT SHALL NOT BE DISC                                                  | AL AND<br>SIGN,<br>PATENT RIGHTS<br>VED BY SAMTEC,<br>LOSED, IN WHOLE                                     | IJ           | an                                              | ite          |
|           | SIGNA         | SIGNAL MAP   DN 1 3 5 7   L S S S S                         | ·      | S           | <u>N</u>    |     | <u> </u>       |              |              |              | THIS DOCUMEN<br>PROPRIETARY IN<br>MANUFACTURII<br>AND SALES RIGH<br>INC. THIS DOCU<br>OR PART, TO AN<br>REPRODUCED, T                  | T CONTAINS CONFIDENTI<br>IFORMATION AND ALL DE<br>NG, REPRODUCTION, USE,<br>ITS ARE EXPRESSLY RESER<br>MENT SHALL NOT BE DISC<br>IV UNAUTHORIZED PERSO<br>RANSFERRED OR INCORP | AL AND<br>SIGN,<br>PATENT RIGHTS<br>VED BY SAMTEC,<br>LOSED, IN WHOLE<br>N OR ENTITY NOR<br>ORATED IN ANY |              |                                                 |              |
|           |               | SIGNAL MAP   DN 1 3 5 7   L S S S S   L S S S S   L S S S S | ·      |             | <u> </u> N  |     | <u></u>        |              |              |              | THIS DOCUMEN<br>PROPRIETARY IN<br>MANUFACTURIN<br>AND SALES RIGF<br>INC. THIS DOCU<br>OR PART, TO AN<br>REPRODUCED, T<br>OTHER PROJECT | T CONTAINS CONFIDENTI<br>IFORMATION AND ALL DE<br>NG, REPRODUCTION, USE,<br>ITS ARE EXPRESSLY RESER<br>MENT SHALL NOT BE DISC<br>IY UNAUTHORIZED PERSO                         | AL AND<br>SIGN,<br>PATENT RIGHTS<br>VED BY SAMTEC,<br>LOSED, IN WHOLE<br>N OR ENTITY NOR<br>ORATED IN ANY | PHONE:       | RK EAST BLVD, 1<br>2812-944-6733<br>info@SAMTEC | FAX: 812-9   |