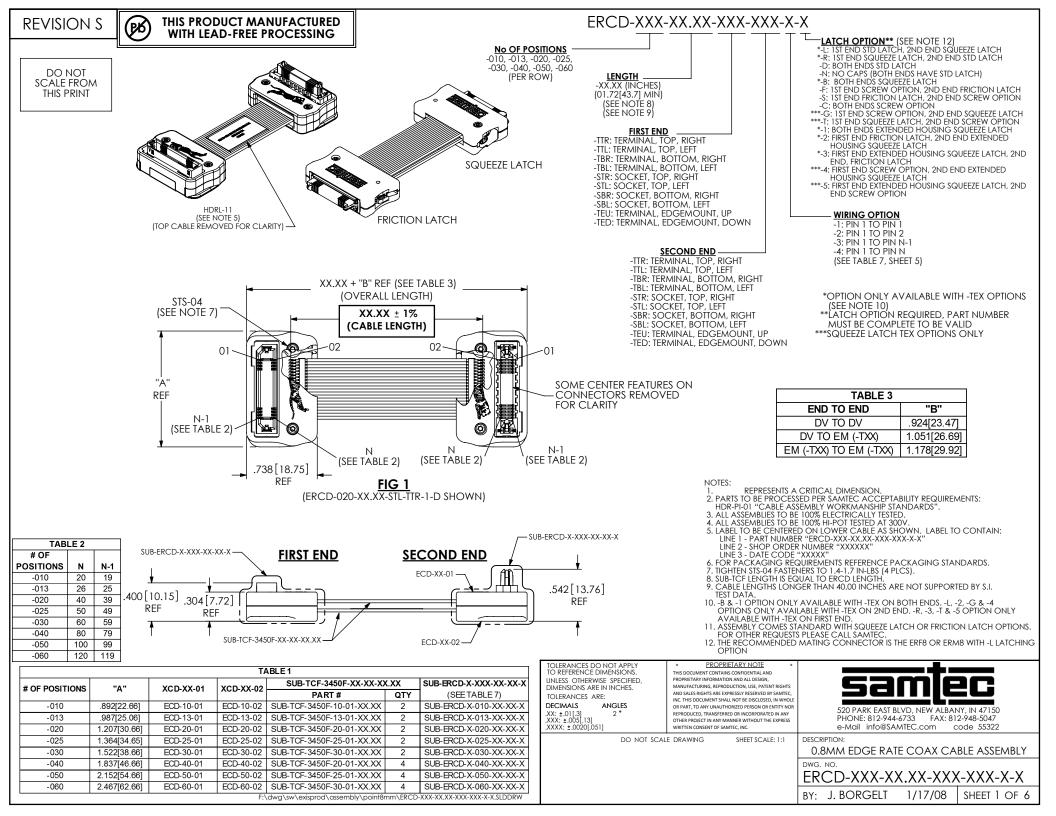

| evision s |               |                                                             |        |             |             |     |                | TAE          | LE7          |              |                                                                                                                                        |                                                                                                                                                                                |                                                                                                           |              |                                                 |              |
|-----------|---------------|-------------------------------------------------------------|--------|-------------|-------------|-----|----------------|--------------|--------------|--------------|----------------------------------------------------------------------------------------------------------------------------------------|--------------------------------------------------------------------------------------------------------------------------------------------------------------------------------|-----------------------------------------------------------------------------------------------------------|--------------|-------------------------------------------------|--------------|
|           | FIRST         | FIRST END                                                   | WIRING | FIRST       | SECOND      | WRE |                |              | 5            | SEC OND END  | OPTION (SU                                                                                                                             | JB-ERCD-X-X                                                                                                                                                                    | XXX-XX-XX                                                                                                 | -X)          |                                                 |              |
|           | END<br>OPTION | SUB-ERCD-X-XXX-XX-01-<br>X                                  | OPTION | END<br>PIN# | END<br>PIN# | #   | -TTR           | -TTL         | -TBR         | -TBL         | -STR                                                                                                                                   | -STL                                                                                                                                                                           | -SBR                                                                                                      | -SBL         | -TEU                                            | -TED         |
|           |               | -T-XXX-01-01                                                | 1      | 1           | 1           | T1  | -T-XXX-02-02   | N/A          | N/A          | -T-XXX-01-02 | N/A                                                                                                                                    | -S-XXX-01-01                                                                                                                                                                   | -S-XXX-02-0                                                                                               | 1 N/A        | N/A                                             | -T-XXX-03-02 |
|           | -TTR<br>-TTL  |                                                             | 2      | 1           | 2           | T1  | -T-XXX-02-01   | N/A          | N/A          | -T-XXX-01-01 | N/A                                                                                                                                    | -S-XXX-01-02                                                                                                                                                                   | -S-XXX-02-0                                                                                               | 2 N/A        | N/A                                             | -T-XXX-03-01 |
|           |               |                                                             | 3      | 1           | N-1         | T1  | N/A            | -T-XXX-01-01 | -T-XXX-02-01 | N/A          | -S-XXX-02-02                                                                                                                           | N/A                                                                                                                                                                            | N/A                                                                                                       | -S-XXX-01-02 | -T-XXX-03-01                                    | N/A          |
|           |               |                                                             | 4      | 1           | N           | T1  | N/A            | -T-XXX-01-02 | -T-XXX-02-02 | N/A          | -S-XXX-02-01                                                                                                                           | N/A                                                                                                                                                                            | N/A                                                                                                       | -S-XXX-01-01 | -T-XXX-03-02                                    | N/A          |
|           |               | -T-XXX-02-01                                                | 1      | 1           | 1           | B20 | N/A            | -T-XXX-01-02 | -T-XXX-02-02 | N/A          | -S-XXX-02-01                                                                                                                           | N/A                                                                                                                                                                            | N/A                                                                                                       | -S-XXX-01-01 | -T-XXX-03-02                                    | N/A          |
|           |               |                                                             | 2      | 1           | 2           | B20 | N/A            | -T-XXX-01-01 | -T-XXX-02-01 | N/A          | -S-XXX-02-02                                                                                                                           | N/A                                                                                                                                                                            | N/A                                                                                                       | -S-XXX-01-02 | -T-XXX-03-01                                    | N/A          |
|           |               |                                                             | 3      | 1           | N-1         | B20 | -T-XXX-02-01   | N/A          | N/A          | -T-XXX-01-01 | N/A                                                                                                                                    | -S-XXX-01-02                                                                                                                                                                   | -S-XXX-02-0                                                                                               | 2 N/A        | N/A                                             | -T-XXX-03-01 |
|           |               |                                                             | 4      | 1           | N           | B20 | -T-XXX-02-02   | N/A          | N/A          | -T-XXX-01-02 | N/A                                                                                                                                    | -S-XXX-01-01                                                                                                                                                                   | -S-XXX-02-0                                                                                               | 1 N/A        | N/A                                             | -T-XXX-03-02 |
|           |               | -T-XXX-01-01                                                | 1      | 1           | 1           | B20 | N/A            | -T-XXX-01-02 | -T-XXX-02-02 | N/A          | -S-XXX-02-01                                                                                                                           | N/A                                                                                                                                                                            | N/A                                                                                                       | -S-XXX-01-01 | -T-XXX-03-02                                    | N/A          |
|           | TDD           |                                                             | 2      | 1           | 2           | B20 | N/A            | -T-XXX-01-01 | -T-XXX-02-01 | N/A          | -S-XXX-02-02                                                                                                                           | N/A                                                                                                                                                                            | N/A                                                                                                       | -S-XXX-01-02 | -T-XXX-03-01                                    | N/A          |
|           | -TBR          |                                                             | 3      | 1           | N-1         | B20 | -T-XXX-02-01   | N/A          | N/A          | -T-XXX-01-01 | N/A                                                                                                                                    | -S-XXX-01-02                                                                                                                                                                   | -S-XXX-02-0                                                                                               | 2 N/A        | N/A                                             | -T-XXX-03-01 |
| ļ         |               |                                                             | 4      | 1           | N           | B20 | -T-XXX-02-02   | N/A          | N/A          | -T-XXX-01-02 | N/A                                                                                                                                    | -S-XXX-01-01                                                                                                                                                                   | -S-XXX-02-0                                                                                               | 1 N/A        | N/A                                             | -T-XXX-03-02 |
|           | -TBL          | -T-XXX-02-01                                                | 1      | 1           | 1           | T1  | -T-XXX-02-02   | N/A          | N/A          | -T-XXX-01-02 | N/A                                                                                                                                    | -S-XXX-01-01                                                                                                                                                                   | -S-XXX-02-0                                                                                               | 1 N/A        | N/A                                             | -T-XXX-03-02 |
|           |               |                                                             | 2      | 1           | 2           | T1  | -T-XXX-02-01   | N/A          | N/A          | -T-XXX-01-01 | N/A                                                                                                                                    | -S-XXX-01-02                                                                                                                                                                   |                                                                                                           |              | N/A                                             | -T-XXX-03-01 |
|           |               |                                                             | 3      | 1           | N-1         | T1  | N/A            | -T-XXX-01-01 | -T-XXX-02-01 | N/A          | -S-XXX-02-02                                                                                                                           | N/A                                                                                                                                                                            | N/A                                                                                                       | -S-XXX-01-02 | -T-XXX-03-01                                    | N/A          |
|           |               |                                                             | 4      | 1           | N           | T1  | N/A            | -T-XXX-01-02 | -T-XXX-02-02 | N/A          | -S-XXX-02-01                                                                                                                           | N/A                                                                                                                                                                            | N/A                                                                                                       | -S-XXX-01-01 | -T-XXX-03-02                                    | N/A          |
|           | -STR          | -S-XXX-01-01                                                | 1      | 1           | 1           | T20 | N/A            | -T-XXX-01-01 | -T-XXX-02-01 | N/A          | -S-XXX-02-02                                                                                                                           | N/A                                                                                                                                                                            | N/A                                                                                                       | -S-XXX-01-02 | -T-XXX-03-01                                    | N/A          |
|           |               |                                                             | 2      | 1           | 2           | T20 | N/A            | -T-XXX-01-02 | -T-XXX-02-02 | N/A          | -S-XXX-02-01                                                                                                                           | N/A                                                                                                                                                                            | N/A                                                                                                       | -S-XXX-01-01 | -T-XXX-03-02                                    | N/A          |
|           |               |                                                             | 3      | 1           | N-1         | T20 | -T-XXX-02-02   | N/A          | N/A          | -T-XXX-01-02 | N/A                                                                                                                                    | -S-XXX-01-01                                                                                                                                                                   | -S-XXX-02-0                                                                                               | 1 N/A        | N/A                                             | -T-XXX-03-02 |
|           |               |                                                             | 4      | 1           | N           | T20 | -T-XXX-02-01   | N/A          | N/A          | -T-XXX-01-01 | N/A                                                                                                                                    | -S-XXX-01-02                                                                                                                                                                   | -S-XXX-02-0                                                                                               | 2 N/A        | N/A                                             | -T-XXX-03-01 |
|           | -STL          | -S-XXX-02-01                                                | 1      | 1           | 1           | B1  | -T-XXX-02-01   | N/A          | N/A          | -T-XXX-01-01 | N/A                                                                                                                                    | -S-XXX-01-02                                                                                                                                                                   | -S-XXX-02-0                                                                                               | 2 N/A        | N/A                                             | -T-XXX-03-01 |
|           |               |                                                             | 2      | 1           | 2           | B1  | -T-XXX-02-02   | N/A          | N/A          | -T-XXX-01-02 | N/A                                                                                                                                    | -S-XXX-01-01                                                                                                                                                                   | -S-XXX-02-0                                                                                               | 1 N/A        | N/A                                             | -T-XXX-03-02 |
|           | -512          |                                                             | 3      | 1           | N-1         | B1  | N/A            | -T-XXX-01-02 | -T-XXX-02-02 | N/A          | -S-XXX-02-01                                                                                                                           | N/A                                                                                                                                                                            | N/A                                                                                                       | -S-XXX-01-01 | -T-XXX-03-02                                    | N/A          |
|           |               |                                                             | 4      | 1           | N           | B1  | N/A            | -T-XXX-01-01 | -T-XXX-02-01 | N/A          | -S-XXX-02-02                                                                                                                           | N/A                                                                                                                                                                            | N/A                                                                                                       | -S-XXX-01-02 | -T-XXX-03-01                                    | N/A          |
|           |               | -S-XXX-01-01                                                | 1      | 1           | 1           | B1  | -T-XXX-02-01   | N/A          | N/A          | -T-XXX-01-01 | N/A                                                                                                                                    | -S-XXX-01-02                                                                                                                                                                   | -S-XXX-02-0                                                                                               | 2 N/A        | N/A                                             | -T-XXX-03-01 |
|           | -SBR          |                                                             | 2      | 1           | 2           | B1  | -T-XXX-02-02   | N/A          | N/A          | -T-XXX-01-02 | N/A                                                                                                                                    | -S-XXX-01-01                                                                                                                                                                   | -S-XXX-02-0                                                                                               | 1 N/A        | N/A                                             | -T-XXX-03-02 |
|           |               |                                                             | 3      | 1           | N-1         | B1  | N/A            | -T-XXX-01-02 | -T-XXX-02-02 | N/A          | -S-XXX-02-01                                                                                                                           | N/A                                                                                                                                                                            | N/A                                                                                                       | -S-XXX-01-01 | -T-XXX-03-02                                    | N/A          |
|           |               |                                                             | 4      | 1           | N           | B1  | N/A            | -T-XXX-01-01 | -T-XXX-02-01 | N/A          | -S-XXX-02-02                                                                                                                           | N/A                                                                                                                                                                            | N/A                                                                                                       | -S-XXX-01-02 | -T-XXX-03-01                                    | N/A          |
|           |               | -S-XXX-02-01                                                | 1      | 1           | 1           | T20 | N/A            | -T-XXX-01-01 | -T-XXX-02-01 | N/A          | -S-XXX-02-02                                                                                                                           | N/A                                                                                                                                                                            | N/A                                                                                                       | -S-XXX-01-02 | -T-XXX-03-01                                    | N/A          |
|           | -SBL          |                                                             | 2      | 1           | 2           | T20 | N/A            | -T-XXX-01-02 | -T-XXX-02-02 | N/A          | -S-XXX-02-01                                                                                                                           | N/A                                                                                                                                                                            | N/A                                                                                                       | -S-XXX-01-01 | -T-XXX-03-02                                    | N/A          |
|           | 562           |                                                             | 3      | 1           | N-1         | T20 | -T-XXX-02-02   | N/A          | N/A          | -T-XXX-01-02 | N/A                                                                                                                                    | -S-XXX-01-01                                                                                                                                                                   |                                                                                                           |              | N/A                                             | -T-XXX-03-02 |
|           |               |                                                             | 4      | 1           | N           | T20 | -T-XXX-02-01   | N/A          | N/A          | -T-XXX-01-01 | N/A                                                                                                                                    | -S-XXX-01-02                                                                                                                                                                   |                                                                                                           |              | N/A                                             | -T-XXX-03-01 |
|           |               | -TEU -T-XXX-03-01                                           | 1      | 1           | 1           | T1  | -T-XXX-02-02   | N/A          | N/A          | -T-XXX-01-02 | N/A                                                                                                                                    | -S-XXX-01-01                                                                                                                                                                   |                                                                                                           |              | N/A                                             | -T-XXX-03-02 |
|           | -TEU          |                                                             | 2      | 1           | 2           | T1  | -T-XXX-02-01   | N/A          | N/A          | -T-XXX-01-01 | N/A                                                                                                                                    | -S-XXX-01-02                                                                                                                                                                   |                                                                                                           |              | N/A                                             | -T-XXX-03-01 |
|           |               |                                                             | 3      | 1           | N-1         | T1  | N/A            |              | -T-XXX-02-01 | N/A          | -S-XXX-02-02                                                                                                                           | N/A                                                                                                                                                                            | N/A                                                                                                       |              | -T-XXX-03-01                                    | N/A          |
|           |               |                                                             | 4      | 1           | N           | T1  | N/A            |              | -T-XXX-02-02 |              | -S-XXX-02-01                                                                                                                           | N/A                                                                                                                                                                            | N/A                                                                                                       |              | -T-XXX-03-02                                    |              |
|           |               |                                                             | 1      | 1           | 1           | B20 |                |              | -T-XXX-02-02 |              | -S-XXX-02-01                                                                                                                           |                                                                                                                                                                                | N/A                                                                                                       | -S-XXX-01-01 |                                                 |              |
|           | -TED          | -T-XXX-03-01                                                | 2      |             | 2           | B20 | N/A            |              | -T-XXX-02-01 |              | -S-XXX-02-02                                                                                                                           |                                                                                                                                                                                | N/A                                                                                                       |              | -T-XXX-03-01                                    |              |
|           |               |                                                             | 3      | 1           | N-1         | B20 | -T-XXX-02-01   | N/A          | N/A          | -T-XXX-01-01 | N/A                                                                                                                                    | -S-XXX-01-02                                                                                                                                                                   |                                                                                                           |              | N/A                                             | -T-XXX-03-01 |
|           |               |                                                             | -      |             |             | B20 | -T-XXX-02-02   | N/A          | N/A          | -T-XXX-01-02 | N/A                                                                                                                                    | -S-XXX-01-01                                                                                                                                                                   | -S-XXX-02-0                                                                                               | 1 N/A        | N/A                                             | -T-XXX-03-02 |
|           |               |                                                             | 4      | 1           | N           |     | 1700102.02     |              |              |              |                                                                                                                                        |                                                                                                                                                                                |                                                                                                           |              | <u> </u>                                        |              |
|           |               | TABLE 8                                                     | 4      |             | N           |     | 1 7000 02 02   |              |              |              |                                                                                                                                        | PROPRIETARY NO                                                                                                                                                                 |                                                                                                           |              | •                                               | -            |
|           |               | SIGNAL MAP                                                  | 4      | 1           | N           |     | 1,00002.02     |              |              |              | THIS DOCUMEN<br>PROPRIETARY IN                                                                                                         | T CONTAINS CONFIDENTIA                                                                                                                                                         | AL AND<br>SIGN,                                                                                           | U            |                                                 | ita          |
|           | POSITIC       | SIGNAL MAP<br>N 1 3 5 7                                     | 4      | <br>N-1     | N           |     | 1 - 7000 02 02 |              |              |              | THIS DOCUMEN<br>PROPRIETARY IN<br>MANUFACTURI<br>AND SALES RIGH<br>INC. THIS DOCU                                                      | T CONTAINS CONFIDENTI<br>IFORMATION AND ALL DE<br>NG, REPRODUCTION, USE,<br>ITS ARE EXPRESSLY RESER<br>MENT SHALL NOT BE DISC                                                  | AL AND<br>SIGN,<br>PATENT RIGHTS<br>VED BY SAMTEC,<br>LOSED, IN WHOLE                                     | IJ           | an                                              | ite          |
|           | SIGNA         | SIGNAL MAP   DN 1 3 5 7   L S S S S                         | ·      | S           | <u>N</u>    |     | <u> </u>       |              |              |              | THIS DOCUMEN<br>PROPRIETARY IN<br>MANUFACTURII<br>AND SALES RIGH<br>INC. THIS DOCU<br>OR PART, TO AN<br>REPRODUCED, T                  | T CONTAINS CONFIDENTI<br>IFORMATION AND ALL DE<br>NG, REPRODUCTION, USE,<br>ITS ARE EXPRESSLY RESER<br>MENT SHALL NOT BE DISC<br>IV UNAUTHORIZED PERSO<br>RANSFERRED OR INCORP | AL AND<br>SIGN,<br>PATENT RIGHTS<br>VED BY SAMTEC,<br>LOSED, IN WHOLE<br>N OR ENTITY NOR<br>ORATED IN ANY |              |                                                 |              |
|           |               | SIGNAL MAP   DN 1 3 5 7   L S S S S   L S S S S   L S S S S | ·      |             | <u> </u> N  |     | <u></u>        |              |              |              | THIS DOCUMEN<br>PROPRIETARY IN<br>MANUFACTURIN<br>AND SALES RIGF<br>INC. THIS DOCU<br>OR PART, TO AN<br>REPRODUCED, T<br>OTHER PROJECT | T CONTAINS CONFIDENTI<br>IFORMATION AND ALL DE<br>NG, REPRODUCTION, USE,<br>ITS ARE EXPRESSLY RESER<br>MENT SHALL NOT BE DISC<br>IY UNAUTHORIZED PERSO                         | AL AND<br>SIGN,<br>PATENT RIGHTS<br>VED BY SAMTEC,<br>LOSED, IN WHOLE<br>N OR ENTITY NOR<br>ORATED IN ANY | PHONE:       | RK EAST BLVD, 1<br>2812-944-6733<br>info@SAMTEC | FAX: 812-9   |