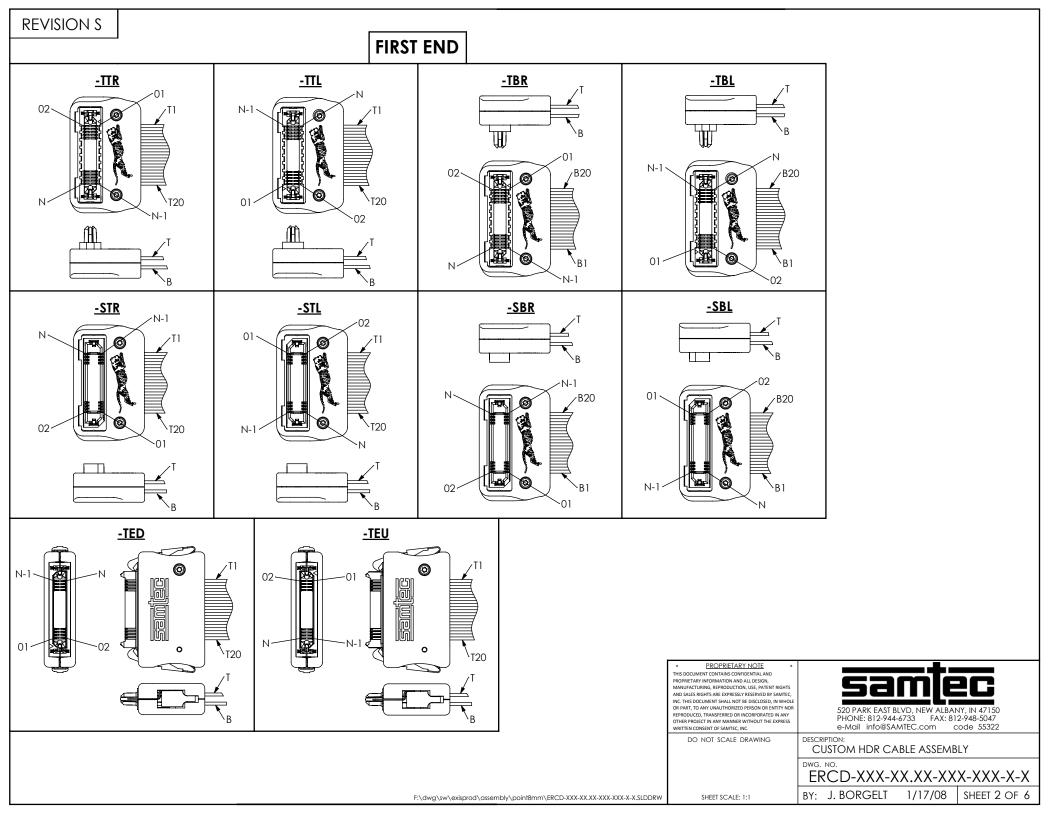

| evision s |               |                                                             |        |             |             |     |                | TAE          | LE7          |              |                                                                                                                                        |                                                                                                                                                                                |                                                                                                           |              |                                                 |              |
|-----------|---------------|-------------------------------------------------------------|--------|-------------|-------------|-----|----------------|--------------|--------------|--------------|----------------------------------------------------------------------------------------------------------------------------------------|--------------------------------------------------------------------------------------------------------------------------------------------------------------------------------|-----------------------------------------------------------------------------------------------------------|--------------|-------------------------------------------------|--------------|
|           | FIRST         | FIRST END                                                   | WIRING | FIRST       | SECOND      | WRE |                |              | 5            | SEC OND END  | OPTION (SU                                                                                                                             | JB-ERCD-X-X                                                                                                                                                                    | XXX-XX-XX                                                                                                 | -X)          |                                                 |              |
|           | END<br>OPTION | SUB-ERCD-X-XXX-XX-01-<br>X                                  | OPTION | END<br>PIN# | END<br>PIN# | #   | -TTR           | -TTL         | -TBR         | -TBL         | -STR                                                                                                                                   | -STL                                                                                                                                                                           | -SBR                                                                                                      | -SBL         | -TEU                                            | -TED         |
|           |               | -T-XXX-01-01                                                | 1      | 1           | 1           | T1  | -T-XXX-02-02   | N/A          | N/A          | -T-XXX-01-02 | N/A                                                                                                                                    | -S-XXX-01-01                                                                                                                                                                   | -S-XXX-02-0                                                                                               | 1 N/A        | N/A                                             | -T-XXX-03-02 |
|           | -TTR<br>-TTL  |                                                             | 2      | 1           | 2           | T1  | -T-XXX-02-01   | N/A          | N/A          | -T-XXX-01-01 | N/A                                                                                                                                    | -S-XXX-01-02                                                                                                                                                                   | -S-XXX-02-0                                                                                               | 2 N/A        | N/A                                             | -T-XXX-03-01 |
|           |               |                                                             | 3      | 1           | N-1         | T1  | N/A            | -T-XXX-01-01 | -T-XXX-02-01 | N/A          | -S-XXX-02-02                                                                                                                           | N/A                                                                                                                                                                            | N/A                                                                                                       | -S-XXX-01-02 | -T-XXX-03-01                                    | N/A          |
|           |               |                                                             | 4      | 1           | N           | T1  | N/A            | -T-XXX-01-02 | -T-XXX-02-02 | N/A          | -S-XXX-02-01                                                                                                                           | N/A                                                                                                                                                                            | N/A                                                                                                       | -S-XXX-01-01 | -T-XXX-03-02                                    | N/A          |
|           |               | -T-XXX-02-01                                                | 1      | 1           | 1           | B20 | N/A            | -T-XXX-01-02 | -T-XXX-02-02 | N/A          | -S-XXX-02-01                                                                                                                           | N/A                                                                                                                                                                            | N/A                                                                                                       | -S-XXX-01-01 | -T-XXX-03-02                                    | N/A          |
|           |               |                                                             | 2      | 1           | 2           | B20 | N/A            | -T-XXX-01-01 | -T-XXX-02-01 | N/A          | -S-XXX-02-02                                                                                                                           | N/A                                                                                                                                                                            | N/A                                                                                                       | -S-XXX-01-02 | -T-XXX-03-01                                    | N/A          |
|           |               |                                                             | 3      | 1           | N-1         | B20 | -T-XXX-02-01   | N/A          | N/A          | -T-XXX-01-01 | N/A                                                                                                                                    | -S-XXX-01-02                                                                                                                                                                   | -S-XXX-02-0                                                                                               | 2 N/A        | N/A                                             | -T-XXX-03-01 |
|           |               |                                                             | 4      | 1           | N           | B20 | -T-XXX-02-02   | N/A          | N/A          | -T-XXX-01-02 | N/A                                                                                                                                    | -S-XXX-01-01                                                                                                                                                                   | -S-XXX-02-0                                                                                               | 1 N/A        | N/A                                             | -T-XXX-03-02 |
|           |               | -T-XXX-01-01                                                | 1      | 1           | 1           | B20 | N/A            | -T-XXX-01-02 | -T-XXX-02-02 | N/A          | -S-XXX-02-01                                                                                                                           | N/A                                                                                                                                                                            | N/A                                                                                                       | -S-XXX-01-01 | -T-XXX-03-02                                    | N/A          |
|           | TDD           |                                                             | 2      | 1           | 2           | B20 | N/A            | -T-XXX-01-01 | -T-XXX-02-01 | N/A          | -S-XXX-02-02                                                                                                                           | N/A                                                                                                                                                                            | N/A                                                                                                       | -S-XXX-01-02 | -T-XXX-03-01                                    | N/A          |
|           | -TBR          |                                                             | 3      | 1           | N-1         | B20 | -T-XXX-02-01   | N/A          | N/A          | -T-XXX-01-01 | N/A                                                                                                                                    | -S-XXX-01-02                                                                                                                                                                   | -S-XXX-02-0                                                                                               | 2 N/A        | N/A                                             | -T-XXX-03-01 |
| ļ         |               |                                                             | 4      | 1           | N           | B20 | -T-XXX-02-02   | N/A          | N/A          | -T-XXX-01-02 | N/A                                                                                                                                    | -S-XXX-01-01                                                                                                                                                                   | -S-XXX-02-0                                                                                               | 1 N/A        | N/A                                             | -T-XXX-03-02 |
|           | -TBL          | -T-XXX-02-01                                                | 1      | 1           | 1           | T1  | -T-XXX-02-02   | N/A          | N/A          | -T-XXX-01-02 | N/A                                                                                                                                    | -S-XXX-01-01                                                                                                                                                                   | -S-XXX-02-0                                                                                               | 1 N/A        | N/A                                             | -T-XXX-03-02 |
|           |               |                                                             | 2      | 1           | 2           | T1  | -T-XXX-02-01   | N/A          | N/A          | -T-XXX-01-01 | N/A                                                                                                                                    | -S-XXX-01-02                                                                                                                                                                   |                                                                                                           |              | N/A                                             | -T-XXX-03-01 |
|           |               |                                                             | 3      | 1           | N-1         | T1  | N/A            | -T-XXX-01-01 | -T-XXX-02-01 | N/A          | -S-XXX-02-02                                                                                                                           | N/A                                                                                                                                                                            | N/A                                                                                                       | -S-XXX-01-02 | -T-XXX-03-01                                    | N/A          |
|           |               |                                                             | 4      | 1           | N           | T1  | N/A            | -T-XXX-01-02 | -T-XXX-02-02 | N/A          | -S-XXX-02-01                                                                                                                           | N/A                                                                                                                                                                            | N/A                                                                                                       | -S-XXX-01-01 | -T-XXX-03-02                                    | N/A          |
|           | -STR          | -S-XXX-01-01                                                | 1      | 1           | 1           | T20 | N/A            | -T-XXX-01-01 | -T-XXX-02-01 | N/A          | -S-XXX-02-02                                                                                                                           | N/A                                                                                                                                                                            | N/A                                                                                                       | -S-XXX-01-02 | -T-XXX-03-01                                    | N/A          |
|           |               |                                                             | 2      | 1           | 2           | T20 | N/A            | -T-XXX-01-02 | -T-XXX-02-02 | N/A          | -S-XXX-02-01                                                                                                                           | N/A                                                                                                                                                                            | N/A                                                                                                       | -S-XXX-01-01 | -T-XXX-03-02                                    | N/A          |
|           |               |                                                             | 3      | 1           | N-1         | T20 | -T-XXX-02-02   | N/A          | N/A          | -T-XXX-01-02 | N/A                                                                                                                                    | -S-XXX-01-01                                                                                                                                                                   | -S-XXX-02-0                                                                                               | 1 N/A        | N/A                                             | -T-XXX-03-02 |
|           |               |                                                             | 4      | 1           | N           | T20 | -T-XXX-02-01   | N/A          | N/A          | -T-XXX-01-01 | N/A                                                                                                                                    | -S-XXX-01-02                                                                                                                                                                   | -S-XXX-02-0                                                                                               | 2 N/A        | N/A                                             | -T-XXX-03-01 |
|           | -STL          | -S-XXX-02-01                                                | 1      | 1           | 1           | B1  | -T-XXX-02-01   | N/A          | N/A          | -T-XXX-01-01 | N/A                                                                                                                                    | -S-XXX-01-02                                                                                                                                                                   | -S-XXX-02-0                                                                                               | 2 N/A        | N/A                                             | -T-XXX-03-01 |
|           |               |                                                             | 2      | 1           | 2           | B1  | -T-XXX-02-02   | N/A          | N/A          | -T-XXX-01-02 | N/A                                                                                                                                    | -S-XXX-01-01                                                                                                                                                                   | -S-XXX-02-0                                                                                               | 1 N/A        | N/A                                             | -T-XXX-03-02 |
|           | -512          |                                                             | 3      | 1           | N-1         | B1  | N/A            | -T-XXX-01-02 | -T-XXX-02-02 | N/A          | -S-XXX-02-01                                                                                                                           | N/A                                                                                                                                                                            | N/A                                                                                                       | -S-XXX-01-01 | -T-XXX-03-02                                    | N/A          |
|           |               |                                                             | 4      | 1           | N           | B1  | N/A            | -T-XXX-01-01 | -T-XXX-02-01 | N/A          | -S-XXX-02-02                                                                                                                           | N/A                                                                                                                                                                            | N/A                                                                                                       | -S-XXX-01-02 | -T-XXX-03-01                                    | N/A          |
|           |               | -S-XXX-01-01                                                | 1      | 1           | 1           | B1  | -T-XXX-02-01   | N/A          | N/A          | -T-XXX-01-01 | N/A                                                                                                                                    | -S-XXX-01-02                                                                                                                                                                   | -S-XXX-02-0                                                                                               | 2 N/A        | N/A                                             | -T-XXX-03-01 |
|           | -SBR          |                                                             | 2      | 1           | 2           | B1  | -T-XXX-02-02   | N/A          | N/A          | -T-XXX-01-02 | N/A                                                                                                                                    | -S-XXX-01-01                                                                                                                                                                   | -S-XXX-02-0                                                                                               | 1 N/A        | N/A                                             | -T-XXX-03-02 |
|           |               |                                                             | 3      | 1           | N-1         | B1  | N/A            | -T-XXX-01-02 | -T-XXX-02-02 | N/A          | -S-XXX-02-01                                                                                                                           | N/A                                                                                                                                                                            | N/A                                                                                                       | -S-XXX-01-01 | -T-XXX-03-02                                    | N/A          |
|           |               |                                                             | 4      | 1           | N           | B1  | N/A            | -T-XXX-01-01 | -T-XXX-02-01 | N/A          | -S-XXX-02-02                                                                                                                           | N/A                                                                                                                                                                            | N/A                                                                                                       | -S-XXX-01-02 | -T-XXX-03-01                                    | N/A          |
|           |               | -S-XXX-02-01                                                | 1      | 1           | 1           | T20 | N/A            | -T-XXX-01-01 | -T-XXX-02-01 | N/A          | -S-XXX-02-02                                                                                                                           | N/A                                                                                                                                                                            | N/A                                                                                                       | -S-XXX-01-02 | -T-XXX-03-01                                    | N/A          |
|           | -SBL          |                                                             | 2      | 1           | 2           | T20 | N/A            | -T-XXX-01-02 | -T-XXX-02-02 | N/A          | -S-XXX-02-01                                                                                                                           | N/A                                                                                                                                                                            | N/A                                                                                                       | -S-XXX-01-01 | -T-XXX-03-02                                    | N/A          |
|           | 562           |                                                             | 3      | 1           | N-1         | T20 | -T-XXX-02-02   | N/A          | N/A          | -T-XXX-01-02 | N/A                                                                                                                                    | -S-XXX-01-01                                                                                                                                                                   |                                                                                                           |              | N/A                                             | -T-XXX-03-02 |
|           |               |                                                             | 4      | 1           | N           | T20 | -T-XXX-02-01   | N/A          | N/A          | -T-XXX-01-01 | N/A                                                                                                                                    | -S-XXX-01-02                                                                                                                                                                   |                                                                                                           |              | N/A                                             | -T-XXX-03-01 |
|           |               | -TEU -T-XXX-03-01                                           | 1      | 1           | 1           | T1  | -T-XXX-02-02   | N/A          | N/A          | -T-XXX-01-02 | N/A                                                                                                                                    | -S-XXX-01-01                                                                                                                                                                   |                                                                                                           |              | N/A                                             | -T-XXX-03-02 |
|           | -TEU          |                                                             | 2      | 1           | 2           | T1  | -T-XXX-02-01   | N/A          | N/A          | -T-XXX-01-01 | N/A                                                                                                                                    | -S-XXX-01-02                                                                                                                                                                   |                                                                                                           |              | N/A                                             | -T-XXX-03-01 |
|           |               |                                                             | 3      | 1           | N-1         | T1  | N/A            |              | -T-XXX-02-01 | N/A          | -S-XXX-02-02                                                                                                                           | N/A                                                                                                                                                                            | N/A                                                                                                       |              | -T-XXX-03-01                                    | N/A          |
|           |               |                                                             | 4      | 1           | N           | T1  | N/A            |              | -T-XXX-02-02 |              | -S-XXX-02-01                                                                                                                           | N/A                                                                                                                                                                            | N/A                                                                                                       |              | -T-XXX-03-02                                    |              |
|           |               |                                                             | 1      | 1           | 1           | B20 |                |              | -T-XXX-02-02 |              | -S-XXX-02-01                                                                                                                           |                                                                                                                                                                                | N/A                                                                                                       | -S-XXX-01-01 |                                                 |              |
|           | -TED          | -T-XXX-03-01                                                | 2      |             | 2           | B20 | N/A            |              | -T-XXX-02-01 |              | -S-XXX-02-02                                                                                                                           |                                                                                                                                                                                | N/A                                                                                                       |              | -T-XXX-03-01                                    |              |
|           |               |                                                             | 3      | 1           | N-1         | B20 | -T-XXX-02-01   | N/A          | N/A          | -T-XXX-01-01 | N/A                                                                                                                                    | -S-XXX-01-02                                                                                                                                                                   |                                                                                                           |              | N/A                                             | -T-XXX-03-01 |
|           |               |                                                             | -      |             |             | B20 | -T-XXX-02-02   | N/A          | N/A          | -T-XXX-01-02 | N/A                                                                                                                                    | -S-XXX-01-01                                                                                                                                                                   | -S-XXX-02-0                                                                                               | 1 N/A        | N/A                                             | -T-XXX-03-02 |
|           |               |                                                             | 4      | 1           | N           |     | 1700102.02     |              |              |              |                                                                                                                                        |                                                                                                                                                                                |                                                                                                           |              | <u> </u>                                        |              |
|           |               | TABLE 8                                                     | 4      |             | N           |     | 1 7000 02 02   |              |              |              |                                                                                                                                        | PROPRIETARY NO                                                                                                                                                                 |                                                                                                           |              | •                                               | -            |
|           |               | SIGNAL MAP                                                  | 4      | 1           | N           |     | 1,00002.02     |              |              |              | THIS DOCUMEN<br>PROPRIETARY IN                                                                                                         | T CONTAINS CONFIDENTIA                                                                                                                                                         | AL AND<br>SIGN,                                                                                           | U            |                                                 | ita          |
|           | POSITIC       | SIGNAL MAP<br>N 1 3 5 7                                     | 4      | <br>N-1     | N           |     | 1 - 7000 02 02 |              |              |              | THIS DOCUMEN<br>PROPRIETARY IN<br>MANUFACTURI<br>AND SALES RIGH<br>INC. THIS DOCU                                                      | T CONTAINS CONFIDENTI<br>IFORMATION AND ALL DE<br>NG, REPRODUCTION, USE,<br>ITS ARE EXPRESSLY RESER<br>MENT SHALL NOT BE DISC                                                  | AL AND<br>SIGN,<br>PATENT RIGHTS<br>VED BY SAMTEC,<br>LOSED, IN WHOLE                                     | IJ           | an                                              | ite          |
|           | SIGNA         | SIGNAL MAP   DN 1 3 5 7   L S S S S                         | ·      | S           | <u>N</u>    |     | <u> </u>       |              |              |              | THIS DOCUMEN<br>PROPRIETARY IN<br>MANUFACTURII<br>AND SALES RIGH<br>INC. THIS DOCU<br>OR PART, TO AN<br>REPRODUCED, T                  | T CONTAINS CONFIDENTI<br>IFORMATION AND ALL DE<br>NG, REPRODUCTION, USE,<br>ITS ARE EXPRESSLY RESER<br>MENT SHALL NOT BE DISC<br>IV UNAUTHORIZED PERSO<br>RANSFERRED OR INCORP | AL AND<br>SIGN,<br>PATENT RIGHTS<br>VED BY SAMTEC,<br>LOSED, IN WHOLE<br>N OR ENTITY NOR<br>ORATED IN ANY |              |                                                 |              |
|           |               | SIGNAL MAP   DN 1 3 5 7   L S S S S   L S S S S   L S S S S | ·      |             | <u> </u> N  |     | <u></u>        |              |              |              | THIS DOCUMEN<br>PROPRIETARY IN<br>MANUFACTURIN<br>AND SALES RIGF<br>INC. THIS DOCU<br>OR PART, TO AN<br>REPRODUCED, T<br>OTHER PROJECT | T CONTAINS CONFIDENTI<br>IFORMATION AND ALL DE<br>NG, REPRODUCTION, USE,<br>ITS ARE EXPRESSLY RESER<br>MENT SHALL NOT BE DISC<br>IY UNAUTHORIZED PERSO                         | AL AND<br>SIGN,<br>PATENT RIGHTS<br>VED BY SAMTEC,<br>LOSED, IN WHOLE<br>N OR ENTITY NOR<br>ORATED IN ANY | PHONE:       | RK EAST BLVD, 1<br>2812-944-6733<br>info@SAMTEC | FAX: 812-9   |