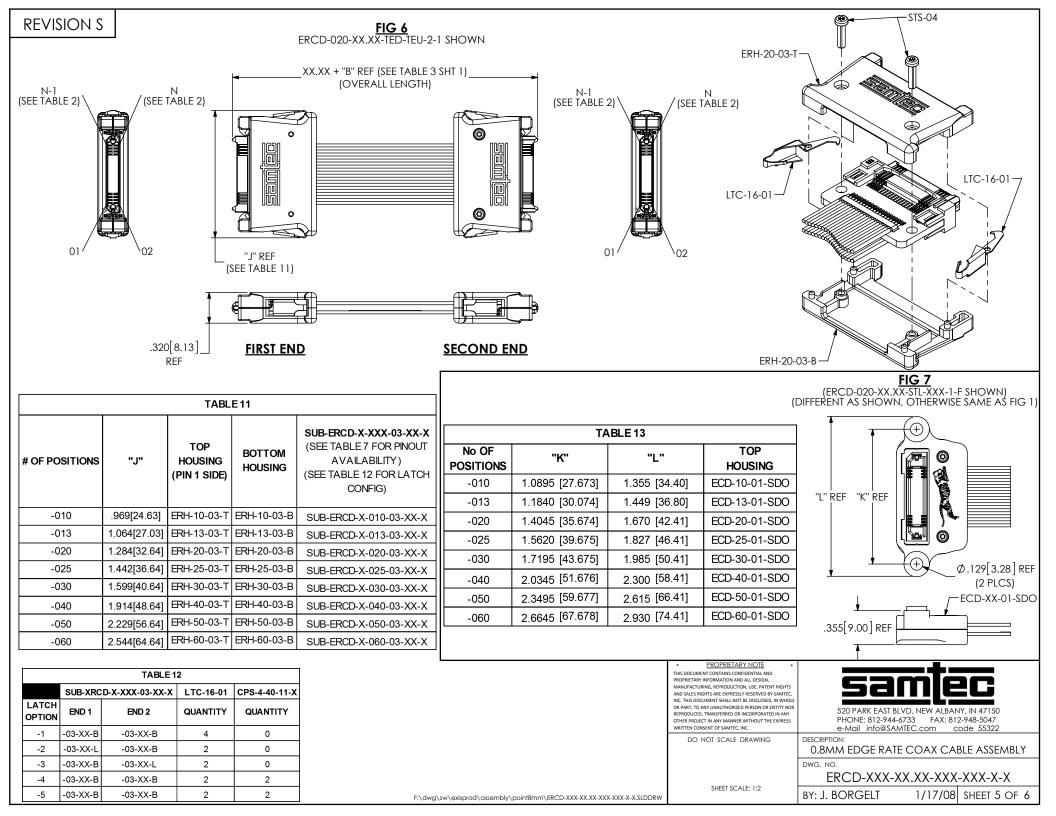

| evision s |               |                                                             |        |             |             |     |                | TAE          | LE7          |              |                                                                                                                                        |                                                                                                                                                                                |                                                                                                           |              |                                                 |              |
|-----------|---------------|-------------------------------------------------------------|--------