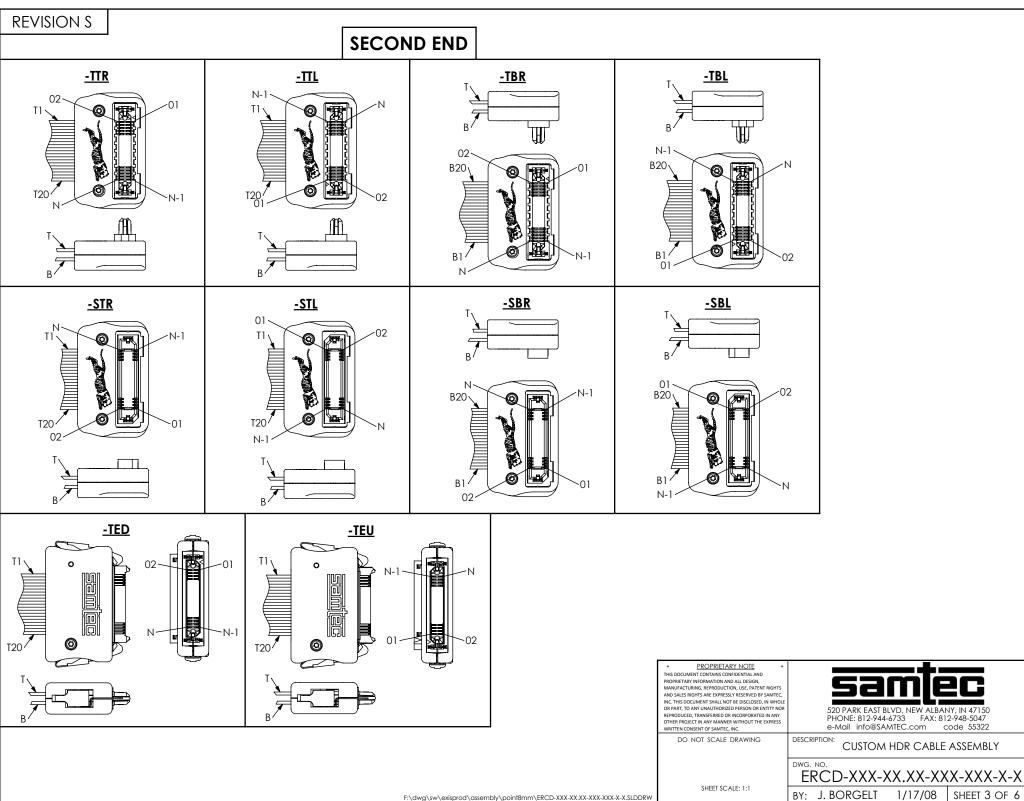

| evision s |               |                                                             |        |             |             |     |                | TAE          | LE7          |              |                                                                                                                                        |                                                                                                                                                                                |                                                                                                           |              |                                                 |              |
|-----------|---------------|-------------------------------------------------------------|--------|-------------|-------------|-----|----------------|--------------|--------------|--------------|----------------------------------------------------------------------------------------------------------------------------------------|--------------------------------------------------------------------------------------------------------------------------------------------------------------------------------|-----------------------------------------------------------------------------------------------------------|--------------|-------------------------------------------------|--------------|
|           | FIRST         | FIRST END                                                   | WIRING | FIRST       | SECOND      | WRE |                |              | 5            | SEC OND END  | OPTION (SU                                                                                                                             | JB-ERCD-X-X                                                                                                                                                                    | XXX-XX-XX                                                                                                 | -X)          |                                                 |              |
|           | END<br>OPTION | SUB-ERCD-X-XXX-XX-01-<br>X                                  | OPTION | END<br>PIN# | END<br>PIN# | #   | -TTR           | -TTL         | -TBR         | -TBL         | -STR                                                                                                                                   | -STL                                                                                                                                                                           | -SBR                                                                                                      | -SBL         | -TEU                                            | -TED         |
|           |               | -T-XXX-01-01                                                | 1      | 1           | 1           | T1  | -T-XXX-02-02   | N/A          | N/A          | -T-XXX-01-02 | N/A                                                                                                                                    | -S-XXX-01-01                                                                                                                                                                   | -S-XXX-02-0                                                                                               | 1 N/A        | N/A                                             | -T-XXX-03-02 |
|           | -TTR<br>-TTL  |                                                             | 2      | 1           | 2           | T1  | -T-XXX-02-01   | N/A          | N/A          | -T-XXX-01-01 | N/A                                                                                                                                    | -S-XXX-01-02                                                                                                                                                                   | -S-XXX-02-0                                                                                               | 2 N/A        | N/A                                             | -T-XXX-03-01 |
|           |               |                                                             | 3      | 1           | N-1         | T1  | N/A            | -T-XXX-01-01 | -T-XXX-02-01 | N/A          | -S-XXX-02-02                                                                                                                           | N/A                                                                                                                                                                            | N/A                                                                                                       | -S-XXX-01-02 | -T-XXX-03-01                                    | N/A          |
|           |               |                                                             | 4      | 1           | N           | T1  | N/A            | -T-XXX-01-02 | -T-XXX-02-02 | N/A          | -S-XXX-02-01                                                                                                                           | N/A                                                                                                                                                                            | N/A                                                                                                       | -S-XXX-01-01 | -T-XXX-03-02                                    | N/A          |
|           |               | -T-XXX-02-01                                                | 1      | 1           | 1           | B20 | N/A            | -T-XXX-01-02 | -T-XXX-02-02 | N/A          | -S-XXX-02-01                                                                                                                           | N/A                                                                                                                                                                            | N/A                                                                                                       | -S-XXX-01-01 | -T-XXX-03-02                                    | N/A          |
|           |               |                                                             | 2      | 1           | 2           | B20 | N/A            | -T-XXX-01-01 | -T-XXX-02-01 | N/A          | -S-XXX-02-02                                                                                                                           | N/A                                                                                                                                                                            | N/A                                                                                                       | -S-XXX-01-02 | -T-XXX-03-01                                    | N/A          |
|           |               |                                                             | 3      | 1           | N-1         | B20 | -T-XXX-02-01   | N/A          | N/A          | -T-XXX-01-01 | N/A                                                                                                                                    | -S-XXX-01-02                                                                                                                                                                   | -S-XXX-02-0                                                                                               | 2 N/A        | N/A                                             | -T-XXX-03-01 |
|           |               |                                                             | 4      | 1           | N           | B20 | -T-XXX-02-02   | N/A          | N/A          | -T-XXX-01-02 | N/A                                                                                                                                    | -S-XXX-01-01                                                                                                                                                                   | -S-XXX-02-0                                                                                               | 1 N/A        | N/A                                             | -T-XXX-03-02 |
|           |               | -T-XXX-01-01                                                | 1      | 1           | 1           | B20 | N/A            | -T-XXX-01-02 | -T-XXX-02-02 | N/A          | -S-XXX-02-01                                                                                                                           | N/A                                                                                                                                                                            | N/A                                                                                                       | -S-XXX-01-01 | -T-XXX-03-02                                    | N/A          |
|           | TDD           |                                                             | 2      | 1           | 2           | B20 | N/A            | -T-XXX-01-01 | -T-XXX-02-01 | N/A          | -S-XXX-02-02                                                                                                                           | N/A                                                                                                                                                                            | N/A                                                                                                       | -S-XXX-01-02 | -T-XXX-03-01                                    | N/A          |
|           | -TBR          |                                                             | 3      | 1           | N-1         | B20 | -T-XXX-02-01   | N/A          | N/A          | -T-XXX-01-01 | N/A                                                                                                                                    | -S-XXX-01-02                                                                                                                                                                   | -S-XXX-02-0                                                                                               | 2 N/A        | N/A                                             | -T-XXX-03-01 |
| ļ         |               |                                                             | 4      | 1           | N           | B20 | -T-XXX-02-02   | N/A          | N/A          | -T-XXX-01-02 | N/A                                                                                                                                    | -S-XXX-01-01                                                                                                                                                                   | -S-XXX-02-0                                                                                               | 1 N/A        | N/A                                             | -T-XXX-03-02 |
|           | -TBL          | -T-XXX-02-01                                                | 1      | 1           | 1           | T1  | -T-XXX-02-02   | N/A          | N/A          | -T-XXX-01-02 | N/A                                                                                                                                    | -S-XXX-01-01                                                                                                                                                                   | -S-XXX-02-0                                                                                               | 1 N/A        | N/A                                             | -T-XXX-03-02 |
|           |               |                                                             | 2      | 1           | 2           | T1  | -T-XXX-02-01   | N/A          | N/A          | -T-XXX-01-01 | N/A                                                                                                                                    | -S-XXX-01-02                                                                                                                                                                   |                                                                                                           |              | N/A                                             | -T-XXX-03-01 |
|           |               |                                                             | 3      | 1           | N-1         | T1  | N/A            | -T-XXX-01-01 | -T-XXX-02-01 | N/A          | -S-XXX-02-02                                                                                                                           | N/A                                                                                                                                                                            | N/A                                                                                                       | -S-XXX-01-02 | -T-XXX-03-01                                    | N/A          |
|           |               |                                                             | 4      | 1           | N           | T1  | N/A            | -T-XXX-01-02 | -T-XXX-02-02 | N/A          | -S-XXX-02-01                                                                                                                           | N/A                                                                                                                                                                            | N/A                                                                                                       | -S-XXX-01-01 | -T-XXX-03-02                                    | N/A          |
|           | -STR          | -S-XXX-01-01                                                | 1      | 1           | 1           | T20 | N/A            | -T-XXX-01-01 | -T-XXX-02-01 | N/A          | -S-XXX-02-02                                                                                                                           | N/A                                                                                                                                                                            | N/A                                                                                                       | -S-XXX-01-02 | -T-XXX-03-01                                    | N/A          |
|           |               |                                                             | 2      | 1           | 2           | T20 | N/A            | -T-XXX-01-02 | -T-XXX-02-02 | N/A          | -S-XXX-02-01                                                                                                                           | N/A                                                                                                                                                                            | N/A                                                                                                       | -S-XXX-01-01 | -T-XXX-03-02                                    | N/A          |
|           |               |                                                             | 3      | 1           | N-1         | T20 | -T-XXX-02-02   | N/A          | N/A          | -T-XXX-01-02 | N/A                                                                                                                                    | -S-XXX-01-01                                                                                                                                                                   | -S-XXX-02-0                                                                                               | 1 N/A        | N/A                                             | -T-XXX-03-02 |
|           |               |                                                             | 4      | 1           | N           | T20 | -T-XXX-02-01   | N/A          | N/A          | -T-XXX-01-01 | N/A                                                                                                                                    | -S-XXX-01-02                                                                                                                                                                   | -S-XXX-02-0                                                                                               | 2 N/A        | N/A                                             | -T-XXX-03-01 |
|           | -STL          | -S-XXX-02-01                                                | 1      | 1           | 1           | B1  | -T-XXX-02-01   | N/A          | N/A          | -T-XXX-01-01 | N/A                                                                                                                                    | -S-XXX-01-02                                                                                                                                                                   | -S-XXX-02-0                                                                                               | 2 N/A        | N/A                                             | -T-XXX-03-01 |
|           |               |                                                             | 2      | 1           | 2           | B1  | -T-XXX-02-02   | N/A          | N/A          | -T-XXX-01-02 | N/A                                                                                                                                    | -S-XXX-01-01                                                                                                                                                                   | -S-XXX-02-0                                                                                               | 1 N/A        | N/A                                             | -T-XXX-03-02 |
|           | -512          |                                                             | 3      | 1           | N-1         | B1  | N/A            | -T-XXX-01-02 | -T-XXX-02-02 | N/A          | -S-XXX-02-01                                                                                                                           | N/A                                                                                                                                                                            | N/A                                                                                                       | -S-XXX-01-01 | -T-XXX-03-02                                    | N/A          |
|           |               |                                                             | 4      | 1           | N           | B1  | N/A            | -T-XXX-01-01 | -T-XXX-02-01 | N/A          | -S-XXX-02-02                                                                                                                           | N/A                                                                                                                                                                            | N/A                                                                                                       | -S-XXX-01-02 | -T-XXX-03-01                                    | N/A          |
|           |               | -S-XXX-01-01                                                | 1      | 1           | 1           | B1  | -T-XXX-02-01   | N/A          | N/A          | -T-XXX-01-01 | N/A                                                                                                                                    | -S-XXX-01-02                                                                                                                                                                   | -S-XXX-02-0                                                                                               | 2 N/A        | N/A                                             | -T-XXX-03-01 |
|           | -SBR          |                                                             | 2      | 1           | 2           | B1  | -T-XXX-02-02   | N/A          | N/A          | -T-XXX-01-02 | N/A                                                                                                                                    | -S-XXX-01-01                                                                                                                                                                   | -S-XXX-02-0                                                                                               | 1 N/A        | N/A                                             | -T-XXX-03-02 |
|           |               |                                                             | 3      | 1           | N-1         | B1  | N/A            | -T-XXX-01-02 | -T-XXX-02-02 | N/A          | -S-XXX-02-01                                                                                                                           | N/A                                                                                                                                                                            | N/A                                                                                                       | -S-XXX-01-01 | -T-XXX-03-02                                    | N/A          |
|           |               |                                                             | 4      | 1           | N           | B1  | N/A            | -T-XXX-01-01 | -T-XXX-02-01 | N/A          | -S-XXX-02-02                                                                                                                           | N/A                                                                                                                                                                            | N/A                                                                                                       | -S-XXX-01-02 | -T-XXX-03-01                                    | N/A          |
|           |               | -S-XXX-02-01                                                | 1      | 1           | 1           | T20 | N/A            | -T-XXX-01-01 | -T-XXX-02-01 | N/A          | -S-XXX-02-02                                                                                                                           | N/A                                                                                                                                                                            | N/A                                                                                                       | -S-XXX-01-02 | -T-XXX-03-01                                    | N/A          |
|           | -SBL          |                                                             | 2      | 1           | 2           | T20 | N/A            | -T-XXX-01-02 | -T-XXX-02-02 | N/A          | -S-XXX-02-01                                                                                                                           | N/A                                                                                                                                                                            | N/A                                                                                                       | -S-XXX-01-01 | -T-XXX-03-02                                    | N/A          |
|           | 562           |                                                             | 3      | 1           | N-1         | T20 | -T-XXX-02-02   | N/A          | N/A          | -T-XXX-01-02 | N/A                                                                                                                                    | -S-XXX-01-01                                                                                                                                                                   |                                                                                                           |              | N/A                                             | -T-XXX-03-02 |
|           |               |                                                             | 4      | 1           | N           | T20 | -T-XXX-02-01   | N/A          | N/A          | -T-XXX-01-01 | N/A                                                                                                                                    | -S-XXX-01-02                                                                                                                                                                   |                                                                                                           |              | N/A                                             | -T-XXX-03-01 |
|           |               | -TEU -T-XXX-03-01                                           | 1      | 1           | 1           | T1  | -T-XXX-02-02   | N/A          | N/A          | -T-XXX-01-02 | N/A                                                                                                                                    | -S-XXX-01-01                                                                                                                                                                   |                                                                                                           |              | N/A                                             | -T-XXX-03-02 |
|           | -TEU          |                                                             | 2      | 1           | 2           | T1  | -T-XXX-02-01   | N/A          | N/A          | -T-XXX-01-01 | N/A                                                                                                                                    | -S-XXX-01-02                                                                                                                                                                   |                                                                                                           |              | N/A                                             | -T-XXX-03-01 |
|           |               |                                                             | 3      | 1           | N-1         | T1  | N/A            |              | -T-XXX-02-01 | N/A          | -S-XXX-02-02                                                                                                                           | N/A                                                                                                                                                                            | N/A                                                                                                       |              | -T-XXX-03-01                                    | N/A          |
|           |               |                                                             | 4      | 1           | N           | T1  | N/A            |              | -T-XXX-02-02 |              | -S-XXX-02-01                                                                                                                           | N/A                                                                                                                                                                            | N/A                                                                                                       |              | -T-XXX-03-02                                    |              |
|           |               |                                                             | 1      | 1           | 1           | B20 |                |              | -T-XXX-02-02 |              | -S-XXX-02-01                                                                                                                           |                                                                                                                                                                                | N/A                                                                                                       | -S-XXX-01-01 |                                                 |              |
|           | -TED          | -T-XXX-03-01                                                | 2      |             | 2           | B20 | N/A            |              | -T-XXX-02-01 |              | -S-XXX-02-02                                                                                                                           |                                                                                                                                                                                | N/A                                                                                                       |              | -T-XXX-03-01                                    |              |
|           |               |                                                             | 3      | 1           | N-1         | B20 | -T-XXX-02-01   | N/A          | N/A          | -T-XXX-01-01 | N/A                                                                                                                                    | -S-XXX-01-02                                                                                                                                                                   |                                                                                                           |              | N/A                                             | -T-XXX-03-01 |
|           |               |                                                             | -      |             |             | B20 | -T-XXX-02-02   | N/A          | N/A          | -T-XXX-01-02 | N/A                                                                                                                                    | -S-XXX-01-01                                                                                                                                                                   | -S-XXX-02-0                                                                                               | 1 N/A        | N/A                                             | -T-XXX-03-02 |
|           |               |                                                             | 4      | 1           | N           |     | 1700102.02     |              |              |              |                                                                                                                                        |                                                                                                                                                                                |                                                                                                           |              | <u> </u>                                        |              |
|           |               | TABLE 8                                                     | 4      |             | N           |     | 1 7000 02 02   |              |              |              |                                                                                                                                        | PROPRIETARY NO                                                                                                                                                                 |                                                                                                           |              | •                                               | -            |
|           |               | SIGNAL MAP                                                  | 4      | 1           | N           |     | 1,00002.02     |              |              |              | THIS DOCUMEN<br>PROPRIETARY IN                                                                                                         | T CONTAINS CONFIDENTIA                                                                                                                                                         | AL AND<br>SIGN,                                                                                           | U            |                                                 | ita          |
|           | POSITIC       | SIGNAL MAP<br>N 1 3 5 7                                     | 4      | <br>N-1     | N           |     | 1 - 7000 02 02 |              |              |              | THIS DOCUMEN<br>PROPRIETARY IN<br>MANUFACTURI<br>AND SALES RIGH<br>INC. THIS DOCU                                                      | T CONTAINS CONFIDENTI<br>IFORMATION AND ALL DE<br>NG, REPRODUCTION, USE,<br>ITS ARE EXPRESSLY RESER<br>MENT SHALL NOT BE DISC                                                  | AL AND<br>SIGN,<br>PATENT RIGHTS<br>VED BY SAMTEC,<br>LOSED, IN WHOLE                                     | IJ           | an                                              | ite          |
|           | SIGNA         | SIGNAL MAP   DN 1 3 5 7   L S S S S                         | ·      | S           | <u>N</u>    |     | <u> </u>       |              |              |              | THIS DOCUMEN<br>PROPRIETARY IN<br>MANUFACTURII<br>AND SALES RIGH<br>INC. THIS DOCU<br>OR PART, TO AN<br>REPRODUCED, T                  | T CONTAINS CONFIDENTI<br>IFORMATION AND ALL DE<br>NG, REPRODUCTION, USE,<br>ITS ARE EXPRESSLY RESER<br>MENT SHALL NOT BE DISC<br>IV UNAUTHORIZED PERSO<br>RANSFERRED OR INCORP | AL AND<br>SIGN,<br>PATENT RIGHTS<br>VED BY SAMTEC,<br>LOSED, IN WHOLE<br>N OR ENTITY NOR<br>ORATED IN ANY |              |                                                 |              |
|           |               | SIGNAL MAP   DN 1 3 5 7   L S S S S   L S S S S   L S S S S | ·      |             | <u> </u> N  |     | <u></u>        |              |              |              | THIS DOCUMEN<br>PROPRIETARY IN<br>MANUFACTURIN<br>AND SALES RIGF<br>INC. THIS DOCU<br>OR PART, TO AN<br>REPRODUCED, T<br>OTHER PROJECT | T CONTAINS CONFIDENTI<br>IFORMATION AND ALL DE<br>NG, REPRODUCTION, USE,<br>ITS ARE EXPRESSLY RESER<br>MENT SHALL NOT BE DISC<br>IY UNAUTHORIZED PERSO                         | AL AND<br>SIGN,<br>PATENT RIGHTS<br>VED BY SAMTEC,<br>LOSED, IN WHOLE<br>N OR ENTITY NOR<br>ORATED IN ANY | PHONE:       | RK EAST BLVD, 1<br>2812-944-6733<br>info@SAMTEC | FAX: 812-9   |