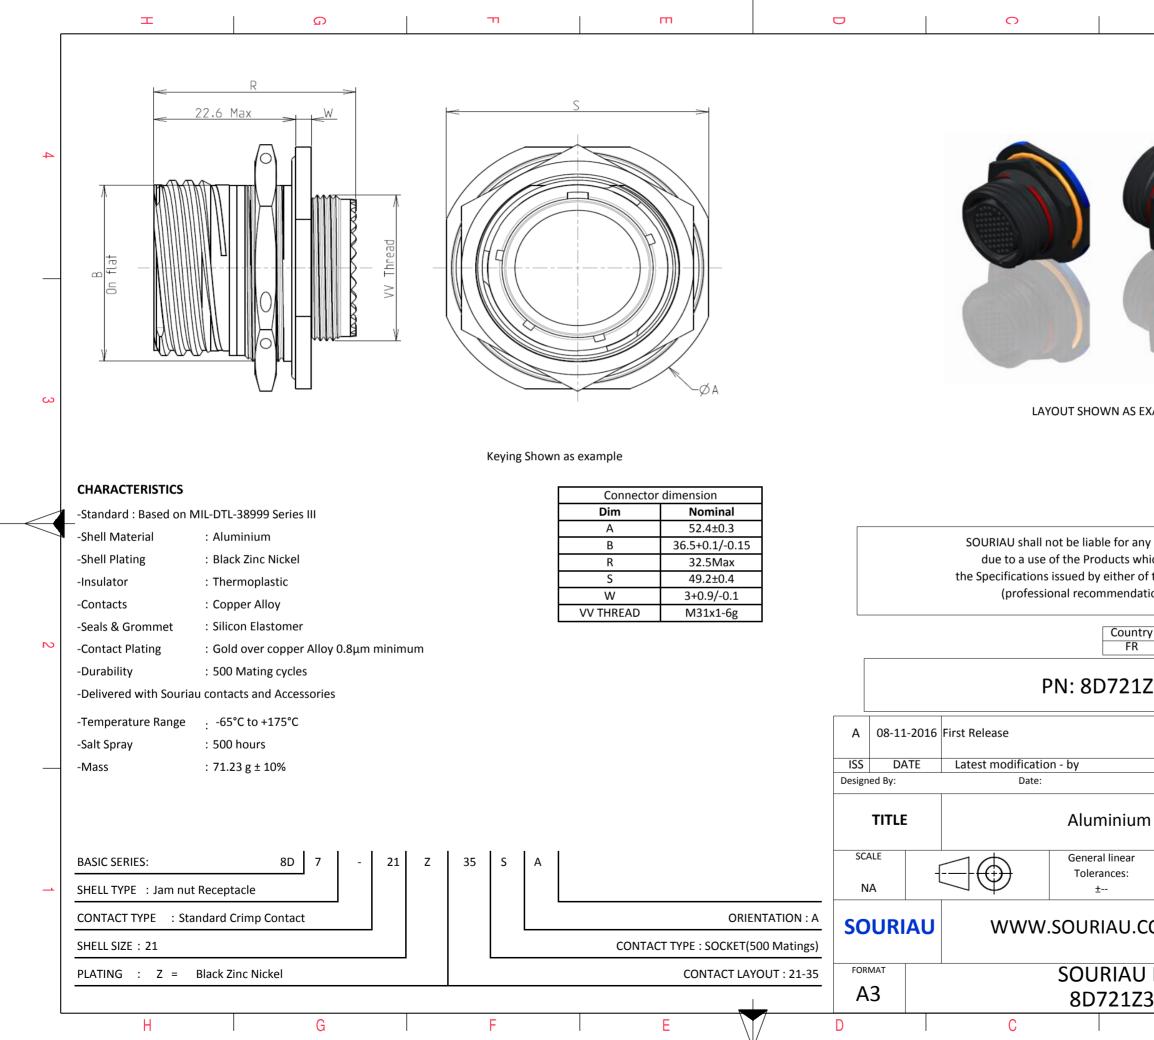

|                                                                          | Ξ             |                             | A                       |        |   |  |  |  |  |
|--------------------------------------------------------------------------|---------------|-----------------------------|-------------------------|--------|---|--|--|--|--|
|                                                                          |               |                             |                         |        |   |  |  |  |  |
|                                                                          |               |                             |                         |        |   |  |  |  |  |
|                                                                          |               |                             |                         |        |   |  |  |  |  |
|                                                                          | Contra de la  |                             |                         |        | 4 |  |  |  |  |
|                                                                          | 110           |                             |                         |        |   |  |  |  |  |
|                                                                          |               |                             |                         |        |   |  |  |  |  |
|                                                                          |               |                             |                         |        |   |  |  |  |  |
|                                                                          | -             |                             |                         |        |   |  |  |  |  |
|                                                                          |               |                             |                         |        |   |  |  |  |  |
|                                                                          |               |                             |                         |        |   |  |  |  |  |
|                                                                          |               |                             |                         |        |   |  |  |  |  |
| S EXA                                                                    | AMPLE         |                             |                         |        | 3 |  |  |  |  |
|                                                                          |               |                             |                         |        |   |  |  |  |  |
|                                                                          |               |                             |                         |        |   |  |  |  |  |
|                                                                          |               |                             |                         |        |   |  |  |  |  |
|                                                                          | non-conformit |                             | 2                       |        |   |  |  |  |  |
| s which does not comply with<br>er of the Parties or by a third party    |               |                             |                         |        |   |  |  |  |  |
| ndation, technical notice.)                                              |               |                             |                         |        |   |  |  |  |  |
| untry<br>FR                                                              | Jurisd        | liction & Cor<br>Not Listed |                         | ]      | 2 |  |  |  |  |
| 17                                                                       | 2557          |                             |                         |        |   |  |  |  |  |
| 1Z35SA                                                                   |               |                             |                         |        |   |  |  |  |  |
|                                                                          |               |                             |                         |        |   |  |  |  |  |
|                                                                          |               | CUSTOME                     | ER DRAWING              | MOD N° |   |  |  |  |  |
| um                                                                       | Receptacl     | 0 8N cor                    | ies                     |        |   |  |  |  |  |
|                                                                          |               |                             |                         |        |   |  |  |  |  |
| ar<br>:                                                                  |               |                             | / PROJECT<br><b>859</b> |        | 1 |  |  |  |  |
| This document is the property of                                         |               |                             |                         |        |   |  |  |  |  |
| I.COM<br>it must not be reproduced or<br>communicated without permission |               |                             |                         |        |   |  |  |  |  |
| U [                                                                      | DRG N°        |                             |                         | SHEET  |   |  |  |  |  |
| Z3                                                                       | 5SA-C         |                             |                         | 1/2    |   |  |  |  |  |
|                                                                          | В             |                             | А                       |        |   |  |  |  |  |
|                                                                          |               |                             |                         |        |   |  |  |  |  |