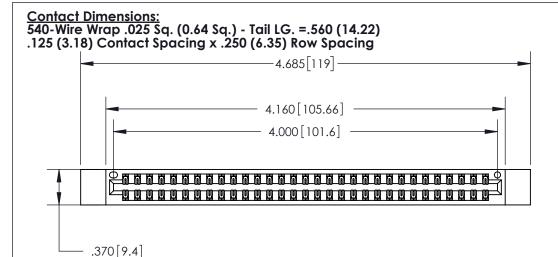

ORIGINAL

EDRG .600 [15.24]

Card Slot Accepts .054 [1.37] to .070 [1.78] Thick P.C. Board .330 [8.38] Card Slot .160 [4.07] Point of Contact -

846/896 SERIES HIGH TEMP CARD EDGE CONNECTOR PART NUMBER: 896-062-540-212

INSULATOR MATERIAL: THERMOPLASTIC POLYESTER, UL 94V-0 CONTACT MATERIAL; COPPER, NICKEL, TIN ALLOY CA-725

CONTACT PLATING: GOLD ON THE MATING AREA, TIN-LEAD

ON THE CONTACT TAILS, NICKEL UNDERPLATE

THIS IS A C.A.D. GENERATED DRAWING DO NOT MAKE MANUAL REVISIONS TO MASTER.