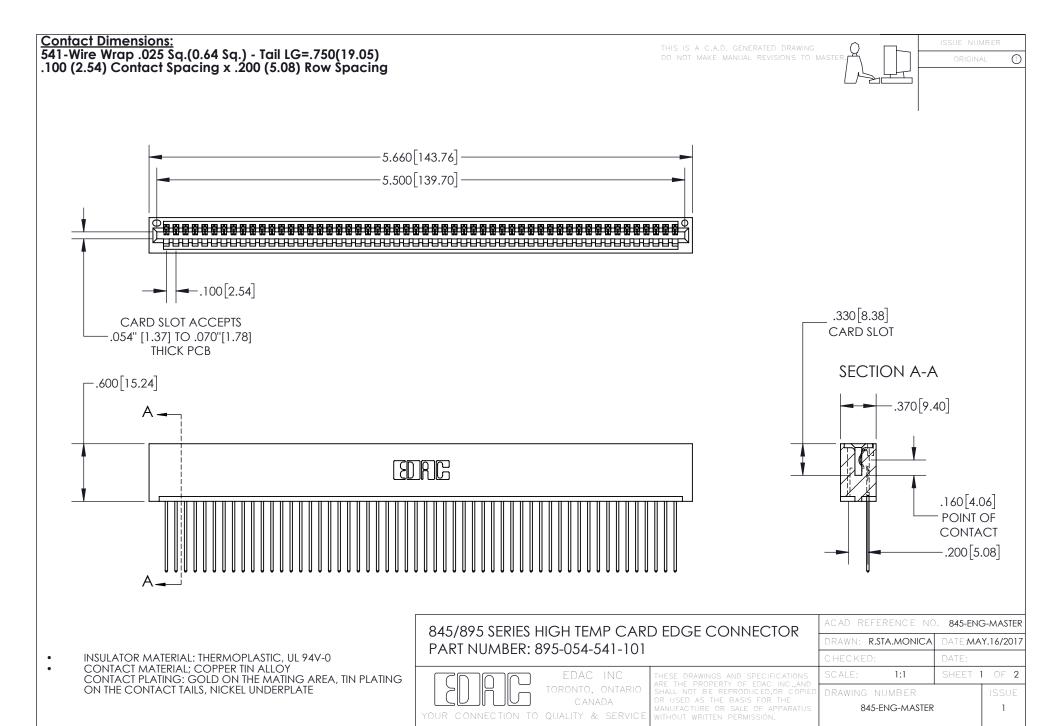

INSULATOR MATERIAL: THERMOPLASTIC POLYESTER, UL 94V-0 DAP MATERIAL AVAILABLE UPON REQUEST

**Contact Code 558** 

CONTACT MATERIAL; COPPER ALLOY CONTACT PLATING: GOLD ON THE MATING AREA, TIN PLATING ON THE CONTACT TAILS, NICKEL UNDERPLATE

## 845/895 SERIES HIGH TEMP CARD EDGE CONNECTOR CONTACT CODE 555,556,558,559,560 DIMENSIONS

YOUR CONNECTION TO QUALITY & SERVICE

Contact Code 559

|   | ACAD REFERENCE NO. 845-ENG-MASTER |                  |  |
|---|-----------------------------------|------------------|--|
|   | DRAWN: R.STA.MONICA               | DATE:MAY.16/2017 |  |
|   | CHECKED:                          | DATE:            |  |
|   | SCALE: 1:1                        | SHEET 2 OF 2     |  |
| D | DRAWING NUMBER                    | ISSUE            |  |

Contact Code 560