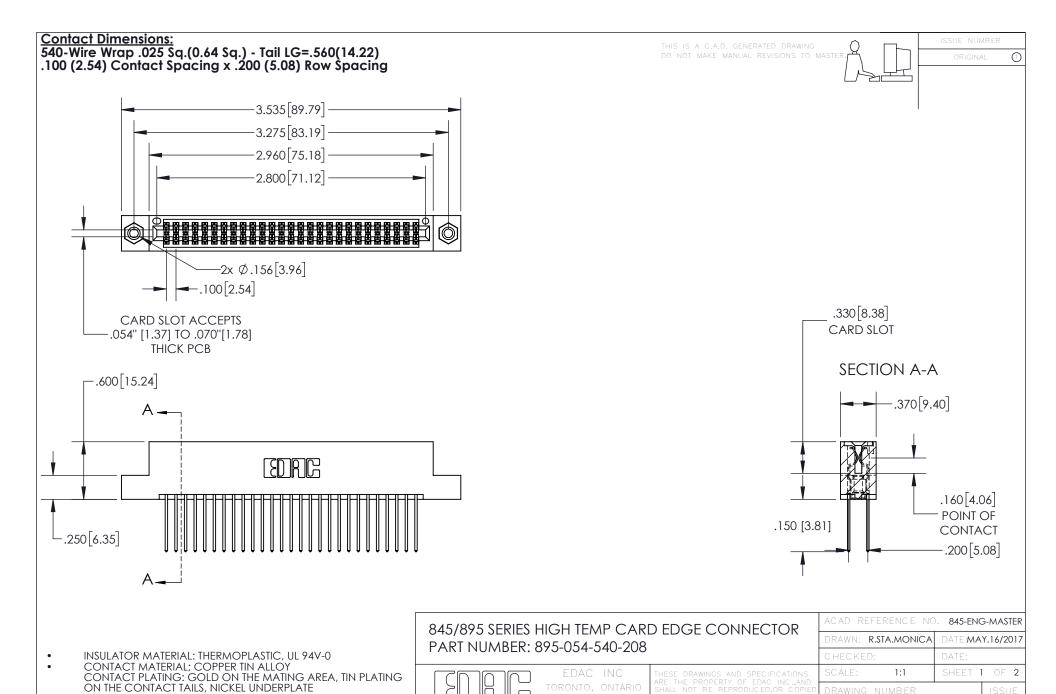

YOUR CONNECTION TO QUALITY & SERVICE

845-ENG-MASTER

- INSULATOR MATERIAL: THERMOPLASTIC POLYESTER, UL 94V-0 DAP MATERIAL AVAILABLE UPON REQUEST
- CONTACT MATERIAL; COPPER ALLOY

CONTACT PLATING: GOLD ON THE MATING AREA, TIN PLATING ON THE CONTACT TAILS, NICKEL UNDERPLATE

## 845/895 SERIES HIGH TEMP CARD EDGE CONNECTOR CONTACT CODE 555,556,558,559,560 DIMENSIONS

YOUR CONNECTION TO QUALITY & SERVICE

|   | ACAD REFERENCE NO   | . 845-ENG-MASTER |
|---|---------------------|------------------|
|   | DRAWN: R.STA.MONICA | DATE:MAY.16/2017 |
|   | CHECKED:            | DATE:            |
|   | SCALE: 1:1          | SHEET 2 OF 2     |
| D | DRAWING NUMBER      | ISSUE            |