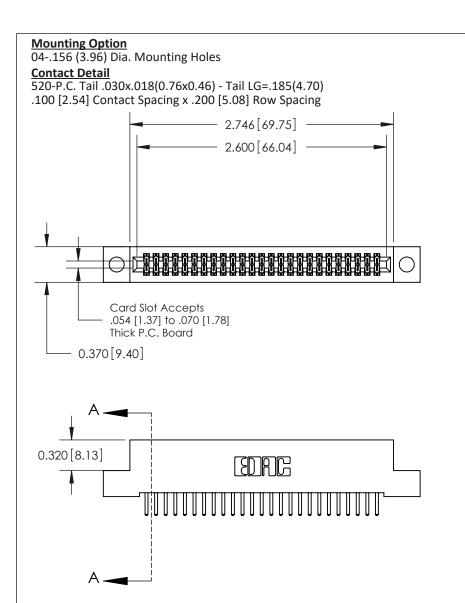

THIS IS A C.A.D. GENERATED DRAWING DO NOT MAKE MANUAL REVISIONS TO MASTER

ISSUE NUMBER

ORIGINAL

1

| 842/892 Series High Temp Card Edge Co<br>Mounting Options  | DRAWN: J.LEE DATE: OCT. 06/09  CHECKED: DATE: |
|------------------------------------------------------------|-----------------------------------------------|
| EDAC INC THESE DRAWINGS AND S ARE THE PROPERTY OF          |                                               |
|                                                            | DUCED,OR COPIED DRAWING NUMBER ISSUE          |
| YOUR CONNECTION TO QUALITY & SERVICE WITHOUT WRITTEN PERMI |                                               |