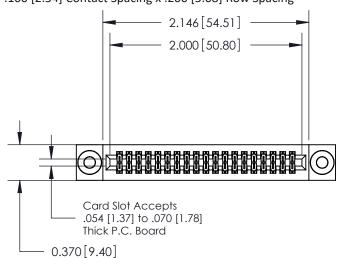

## **Contact Detail**

541-Wire Wrap .025 Sq.(0.64 Sq.) - Tail LG=.760(19.30) .100 [2.54] Contact Spacing x .200 [5.08] Row Spacing

**See Accompanying Pages for:** 

- **Contact Bend Details**
- **Mounting Options**