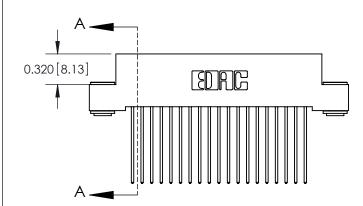

842 Assembly

THIS IS A C.A.D. GENERATED DRAWING DO NOT MAKE MANUAL REVISIONS TO MASTER

ORIGINAL (1)

| 842/892 Series High Temp C | ACAD REFERENCE NO. 842 ENG MASTER                                                                                                                            |  |              |          |          |
|----------------------------|--------------------------------------------------------------------------------------------------------------------------------------------------------------|--|--------------|----------|----------|
| Contact Bend Detail        |                                                                                                                                                              |  | J.LEE        | DATE: OC | T. 06/09 |
|                            |                                                                                                                                                              |  | ):           | DATE:    |          |
| EDAC INC                   | TORONTO, ONTARIO  CANADA  ARE THE PROPERTY OF EDAC INC., AND SHALL NOT BE REPRODUCED, OR COPIE OR USED AS THE BASIS FOR THE MANUFACTURE OR SALE OF APPARATUS |  | NTS          | SHEET :  | 2 OF 3   |
|                            |                                                                                                                                                              |  | NUMBER       |          | ISSUE    |
|                            |                                                                                                                                                              |  | 842 Assembly |          |          |