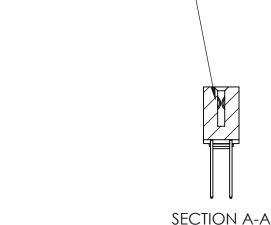

## **Contact Detail**

540-Wire Wrap .025 Sq.(0.64 Sq.) - Tail LG=.570(14.48) .100 [2.54] Contact Spacing x .200 [5.08] Row Spacing

**See Accompanying Pages for:** 

- **Contact Bend Details**
- **Mounting Options**

THIS IS A C.A.D. GENERATED DRAWING DO NOT MAKE MANUAL REVISIONS TO MASTER

ORIGINAL (1)

| 842/892 Series High Temp Card Edge Connector<br>Contact Bend Detail |                                                                                                 | ACAD REFERENCE NO. 842 ENG MASTER |             |                  |        |
|---------------------------------------------------------------------|-------------------------------------------------------------------------------------------------|-----------------------------------|-------------|------------------|--------|
|                                                                     |                                                                                                 | DRAWN:                            | J.LEE       | DATE: OCT. 06/09 |        |
|                                                                     |                                                                                                 | CHECKED:                          |             | DATE:            |        |
| EDAC INC                                                            | THESE DRAWINGS AND SPECIFICATIONS ARE THE PROPERTY OF EDAC INCAND                               | SCALE:                            | NTS         | SHEET :          | 2 OF 3 |
| TORONTO, ONTARIO                                                    | SHALL NOT BE REPRODUCED,OR COPIED OR USED AS THE BASIS FOR THE MANUFACTURE OR SALE OF APPARATUS | DRAWING                           | NUMBER      |                  | ISSUE  |
| YOUR CONNECTION TO QUALITY & SERVICE                                |                                                                                                 | 8                                 | 42 Assembly |                  | 1      |