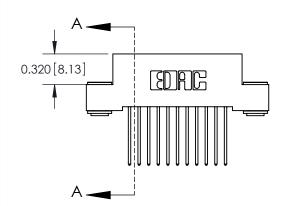

.240 [6.10] Point of Contact-

842/892 Series High Temp Card Edge Connector Part Number: 892-022-540-203

YOUR CONNECTION TO QUALITY & SERVICE

842 ENG MASTER J.LEE DATE: OCT. 06/09 SHEET 1 OF 3 NTS

842 Assembly