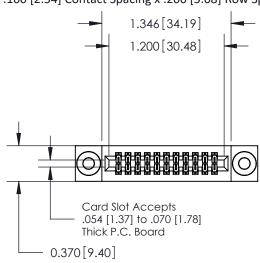

.240 [6.10] Point of Contact-

842/892 Series High Temp Card Edge Connector Part Number: 892-022-540-203

YOUR CONNECTION TO QUALITY & SERVICE

842 ENG MASTER J.LEE DATE: OCT. 06/09 SHEET 1 OF 3 NTS

842 Assembly