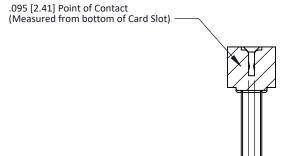

## **Contact Detail**

Wire Wrap .046x.013(1.17x0.33) - Tail LG=.708(17.98)

.156 [3.96] Contact Spacing x .200 [5.08] Row Spacing

**SECTION A-A** 

Card Slot Accepts .054 [1.37] to .070 [1.78] Thick P.C. Board