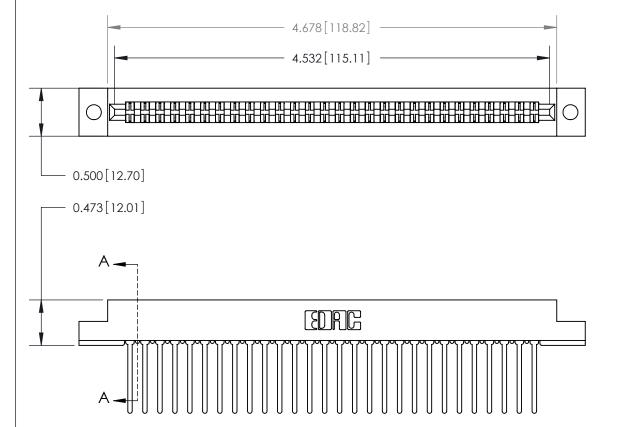

**Mounting Option** 

.128 (3.25) Dia. Mounting Holes

## **Contact Detail**

Wire Wrap .046x.013(1.17x0.33) - Tail LG=.708(17.98)

.156 [3.96] Contact Spacing x .200 [5.08] Row Spacing

**SECTION A-A** 

Card Slot Accepts .054 [1.37] to .070 [1.78] Thick P.C. Board

**See Accompanying Page for:** 

**Contact Bend Details** 

807/857 Series High Temp Card Edge Connector Part Number: 857-056-540-202

| ACAD REFERENCE NO. 807 ENG MASTER |                  |
|-----------------------------------|------------------|
| DRAWN: J.LEE                      | DATE: AUG. 11/09 |
| CHECKED:                          | DATE:            |
| SCALE: NTS                        | SHEET 1 OF 2     |
| DRAWING NUMBER                    | ISSUE            |