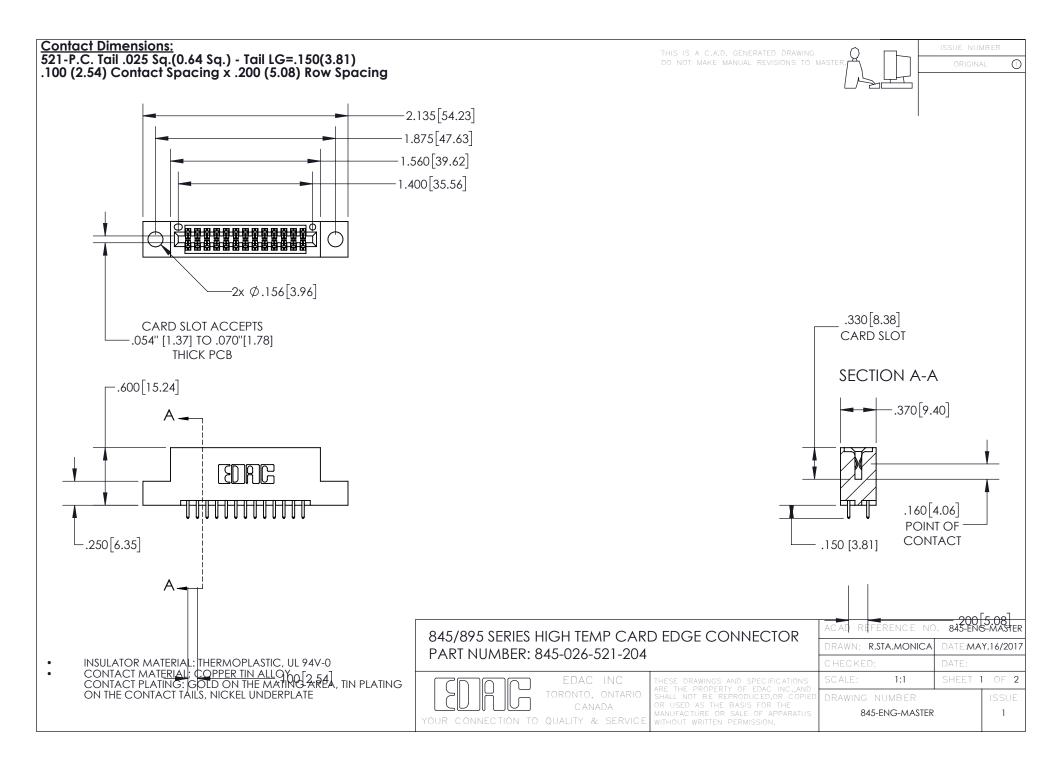

INSULATOR MATERIAL: THERMOPLASTIC POLYESTER, UL 94V-0 DAP MATERIAL AVAILABLE UPON REQUEST

CONTACT MATERIAL; COPPER ALLOY CONTACT PLATING: GOLD ON THE MATING AREA, TIN PLATING ON THE CONTACT TAILS, NICKEL UNDERPLATE

## 845/895 SERIES HIGH TEMP CARD EDGE CONNECTOR CONTACT CODE 555,556,558,559,560 DIMENSIONS

YOUR CONNECTION TO QUALITY & SERVICE

|      | ACAD REFERENCE NO. 845-ENG-MASTER |                          |
|------|-----------------------------------|--------------------------|
|      | DRAWN: R.STA.MONICA               | DATE: <b>MAY.16/2017</b> |
|      | CHECKED:                          | DATE:                    |
| D ED | SCALE: 1:1                        | SHEET 2 OF 2             |
|      | DRAWING NUMBER                    | ISSUE                    |

845-ENG-MASTER