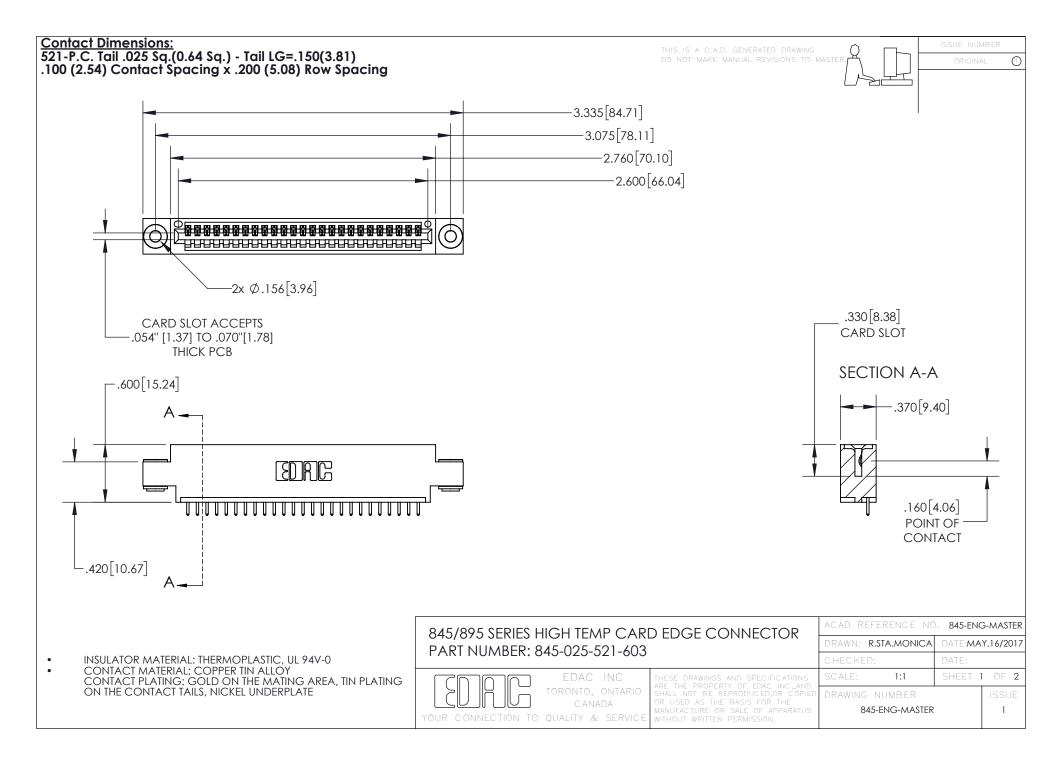

- INSULATOR MATERIAL: THERMOPLASTIC POLYESTER, UL 94V-0 DAP MATERIAL AVAILABLE UPON REQUEST
- CONTACT MATERIAL; COPPER ALLOY

CONTACT PLATING: GOLD ON THE MATING AREA, TIN PLATING ON THE CONTACT TAILS, NICKEL UNDERPLATE

## 845/895 SERIES HIGH TEMP CARD EDGE CONNECTOR CONTACT CODE 555,556,558,559,560 DIMENSIONS

YOUR CONNECTION TO QUALITY & SERVICE

|   | ACAD REFERENCE NO. 845-ENG-MASTER |                  |
|---|-----------------------------------|------------------|
|   | DRAWN: R.STA.MONICA               | DATE:MAY.16/2017 |
|   | CHECKED:                          | DATE:            |
| D | SCALE: 1:1                        | SHEET 2 OF 2     |
|   | DRAWING NUMBER                    | ISSUE            |

845-ENG-MASTER