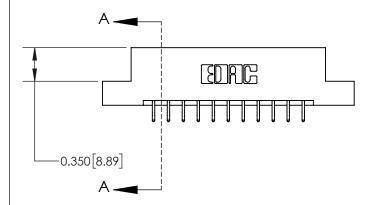

## **Contact Detail**

556-Extender Board Bend (Code 520 Contacts)

.156 [3.96] Contact Spacing x .200 [5.08] Row Spacing

THIS IS A C.A.D. GENERATED DRAWING DO NOT MAKE MANUAL REVISIONS TO MASTER.

ISSUE NUMBER ORIGINAL

**See Accompanying Page for:** 

**Contact Bend Details** 

ISSUE NUMBER

ORIGINAL

1

| 837/887 Series High Temp Card Edge Connector<br>Contact Bend Detail |                                                                                                                                            | ACAD REFERENCE NO. | 837 ENG MASTER   |               |
|---------------------------------------------------------------------|--------------------------------------------------------------------------------------------------------------------------------------------|--------------------|------------------|---------------|
|                                                                     |                                                                                                                                            | DRAWN: J.LEE       | DATE: OCT. 06/09 |               |
|                                                                     |                                                                                                                                            | CHECKED:           | DATE:            |               |
| EDAC INC                                                            | DNTARIO  ARE THE PROPERTY OF EDAC INC.,AND SHALL NOT BE REPRODUCED,OR COPIED OR USED AS THE BASIS FOR THE MANUFACTURE OR SALE OF APPARATUS | SCALE: NTS         | SHEET            | 2 <b>OF</b> 2 |
| TORONTO, ONTARIO CANADA                                             |                                                                                                                                            | DRAWING NUMBER     | •                | ISSUE         |
| YOUR CONNECTION TO QUALITY & SERVICE                                |                                                                                                                                            | 837 Assembly       |                  | 1             |