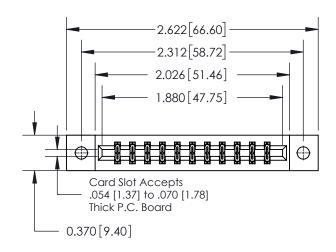

**Mounting Option** 

02-.128 (3.25) Dia. Mounting Holes

0.600 [15.24] 0.330[8.38] Card Slot .160 [4.06] Point of Contact **SECTION A-A** 

837/887 Series High Temp Card Edge Connector Part Number: 837-022-556-202

YOUR CONNECTION TO QUALITY & SERVICE

**EDAC INC** TORONTO, ONTARIO CANADA