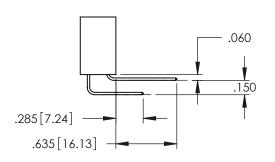

<u>Contact Dimensions:</u>
525-P.C. Tail .018 Sq.(0.46 Sq.) - Tail LG=.150(3.81)
.100 (2.54) Contact Spacing x .200 (5.08) Row Spacing

1

.160[4.06] POINT OF CONTACT CARD SLOT **SECTION A-A** 

- INSULATOR MATERIAL: THERMOPLASTIC PBT BLACK, UL 94V-0
- CONTACT MATERIAL; COPPER TIN ALLOY CONTACT PLATING: GOLD ON THE MATING AREA, TIN PLATING ON THE CONTACT TAILS, NICKEL UNDERPLATE

| 345/395 SERIES CARD EDGE CONNECTO | R |
|-----------------------------------|---|
| PART NUMBER: 395-028-525-858      |   |

YOUR CONNECTION TO QUALITY & SERVICE

| ACAD REFERENCE NO                  | . 345-ENC | G-MASTER  |
|------------------------------------|-----------|-----------|
| DRAWN: R.STA.MONICA DATE:MAY.16/20 |           | Y.16/2017 |
| CHECKED:                           | DATE:     |           |
| SCALE: 1:1                         | SHEET 1   | OF 2      |
| DRAWING NUMBER                     |           | ISSUE     |
| 345-ENG-MASTER                     |           | 1         |