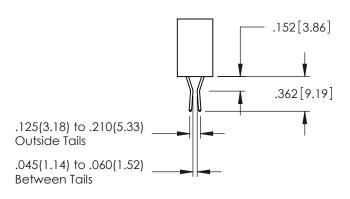

.107 [2.72] .082 [2.08] .157 [4] .232 [5.89] .125(3.18) to .210(5.33) .125(3.18) to .210(5.33) Outside Tails Outside Tails .045(1.14) to .060(1.52) .045(1.14) to .060(1.52) Between Tails Between Tails **Contact Code 555 Contact Code 556** 

345/395 SERIES CARD EDGE CONNECTOR CONTACT CODE 555,556,558,559,560 DIMENSIONS

YOUR CONNECTION TO QUALITY & SERVICE

|   | ACAD REFERENCE NO   | . 345-ENG-MASTER         |
|---|---------------------|--------------------------|
|   | DRAWN: R.STA.MONICA | DATE: <b>MAY.16/2017</b> |
|   | CHECKED:            | DATE:                    |
|   | SCALE: 1:1          | SHEET 2 OF 2             |
| D | DRAWING NUMBER      | ISSUE                    |