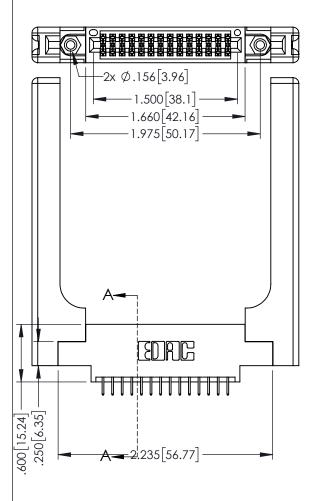

<u>Contact Dimensions:</u>
525-P.C. Tail .018 Sq.(0.46 Sq.) - Tail LG=.150(3.81)
.100 (2.54) Contact Spacing x .200 (5.08) Row Spacing

1

.160[4.06] POINT OF CONTACT CARD SLOT **SECTION A-A** 

- INSULATOR MATERIAL: THERMOPLASTIC PBT BLACK, UL 94V-0
- CONTACT MATERIAL; COPPER TIN ALLOY CONTACT PLATING: GOLD ON THE MATING AREA, TIN PLATING ON THE CONTACT TAILS, NICKEL UNDERPLATE

| 345/395 SERIES CARD EDGE CONNECTO | R |
|-----------------------------------|---|
| PART NUMBER: 395-028-525-858      |   |

YOUR CONNECTION TO QUALITY & SERVICE

| ACAD REFERENCE NO                  | . 345-ENC | G-MASTER  |
|------------------------------------|-----------|-----------|
| DRAWN: R.STA.MONICA DATE:MAY.16/20 |           | Y.16/2017 |
| CHECKED:                           | DATE:     |           |
| SCALE: 1:1                         | SHEET 1   | OF 2      |
| DRAWING NUMBER                     |           | ISSUE     |
| 345-ENG-MASTER                     |           | 1         |