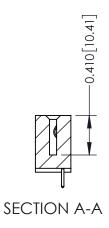

## **See Accompanying Pages for:**

- **Contact Bend Details**
- **Mounting Options**

| 342 / 392 Card Edge Connector |
|-------------------------------|
| Part Number: 392-033-521-101  |

|   | ACAD REFERENCE NO | . 342 ENG MASTER |  |  |  |
|---|-------------------|------------------|--|--|--|
|   | DRAWN: J.LEE      | DATE: OCT. 06/09 |  |  |  |
|   | CHECKED:          | DATE:            |  |  |  |
|   | SCALE: NTS        | SHEET 1 OF 3     |  |  |  |
| 0 | DRAWING NUMBER    | ISSUE            |  |  |  |