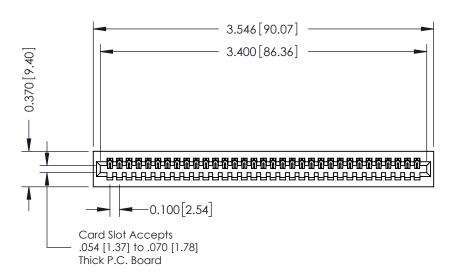

## **See Accompanying Pages for:**

- **Contact Bend Details**
- **Mounting Options**

| 342 / 392 Card Edge Connector |
|-------------------------------|
| Part Number: 392-033-521-101  |

|   | ACAD REFERENCE NO | . 342 ENG MASTER |  |  |  |
|---|-------------------|------------------|--|--|--|
|   | DRAWN: J.LEE      | DATE: OCT. 06/09 |  |  |  |
|   | CHECKED:          | DATE:            |  |  |  |
|   | SCALE: NTS        | SHEET 1 OF 3     |  |  |  |
| 0 | DRAWING NUMBER    | ISSUE            |  |  |  |