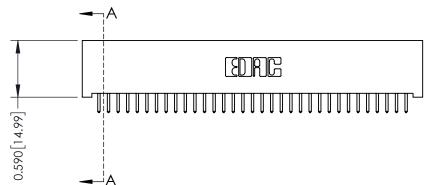

## **See Accompanying Pages for:**

- **Contact Bend Details**
- **Mounting Options**

| 342 / 392 Card Edge Connector |
|-------------------------------|
| Part Number: 392-033-521-101  |

|   | ACAD REFERENCE NO | . 342 ENG MASTER |  |  |  |
|---|-------------------|------------------|--|--|--|
|   | DRAWN: J.LEE      | DATE: OCT. 06/09 |  |  |  |
|   | CHECKED:          | DATE:            |  |  |  |
|   | SCALE: NTS        | SHEET 1 OF 3     |  |  |  |
| 0 | DRAWING NUMBER    | ISSUE            |  |  |  |