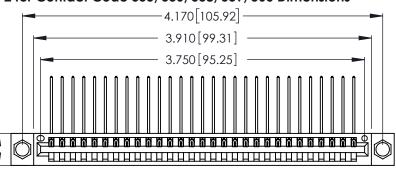

Contact Dimensions:
559-90 Degree Bend (Code 541 Contacts)
See Sheet 2 for Contact Code 555, 556, 558, 559, 560 Dimensions

.370 [9.4]

.600 [15.24]

Card Slot Accepts .054 [1.37] to .070 [1.78] Thick P.C. Board .330 [8.38] Card Slot .160 [4.07] Point of Contact

- INSULATOR MATERIAL: THERMOPLASTIC POLYESTER, UL 94V-0 CONTACT MATERIAL; COPPER, NICKEL, TIN ALLOY CA-725
- CONTACT PLATING: GOLD ON THE MATING AREA, TIN-LEAD ON THE CONTACT TAILS, NICKEL UNDERPLATE

346/396 SERIES CARD EDGE CONNECTOR PART NUMBER: 346-029-559-104