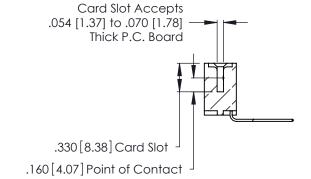

INSULATOR MATERIAL: THERMOPLASTIC POLYESTER, UL 94V-0 CONTACT MATERIAL; COPPER, NICKEL, TIN ALLOY CA-725

CONTACT PLATING: GOLD ON THE MATING AREA, TIN-LEAD ON THE CONTACT TAILS, NICKEL UNDERPLATE

| 346/396 SERIES CAR | D EDGE CONNECTOR |
|--------------------|------------------|
| PART NUMBER: 346-0 | 027-559-607      |

YOUR CONNECTION TO QUALITY & SERVICE

**EDAC INC** TORONTO, ONTARIO CANADA

THESE DRAWINGS AND SPECIFICATIONS ARE THE PROPERTY OF EDAC INC.,AND SHALL NOT BE REPRODUCED, OR COPIED OR USED AS THE BASIS FOR THE MANUFACTURE OR SALE OF APPARATUS WITHOUT WRITTEN PERMISSION.