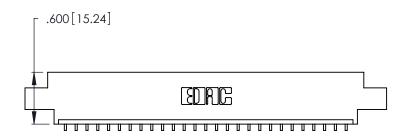

INSULATOR MATERIAL: THERMOPLASTIC POLYESTER, UL 94V-0 CONTACT MATERIAL; COPPER, NICKEL, TIN ALLOY CA-725

CONTACT PLATING: GOLD ON THE MATING AREA, TIN-LEAD ON THE CONTACT TAILS, NICKEL UNDERPLATE

| 346/396 SERIES CAR | D EDGE CONNECTOR |
|--------------------|------------------|
| PART NUMBER: 346-0 | 027-559-607      |

YOUR CONNECTION TO QUALITY & SERVICE

**EDAC INC** TORONTO, ONTARIO CANADA

THESE DRAWINGS AND SPECIFICATIONS ARE THE PROPERTY OF EDAC INC.,AND SHALL NOT BE REPRODUCED, OR COPIED OR USED AS THE BASIS FOR THE MANUFACTURE OR SALE OF APPARATUS WITHOUT WRITTEN PERMISSION.