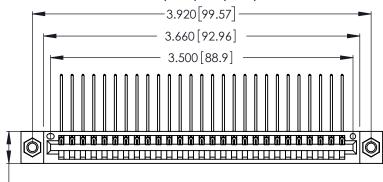

INSULATOR MATERIAL: THERMOPLASTIC POLYESTER, UL 94V-0 CONTACT MATERIAL; COPPER, NICKEL, TIN ALLOY CA-725

CONTACT PLATING: GOLD ON THE MATING AREA, TIN-LEAD ON THE CONTACT TAILS, NICKEL UNDERPLATE

| 346/396 SERIES CAR | D EDGE CONNECTOR |
|--------------------|------------------|
| PART NUMBER: 346-0 | 027-559-607      |

YOUR CONNECTION TO QUALITY & SERVICE

**EDAC INC** TORONTO, ONTARIO CANADA

THESE DRAWINGS AND SPECIFICATIONS ARE THE PROPERTY OF EDAC INC.,AND SHALL NOT BE REPRODUCED, OR COPIED OR USED AS THE BASIS FOR THE MANUFACTURE OR SALE OF APPARATUS WITHOUT WRITTEN PERMISSION.