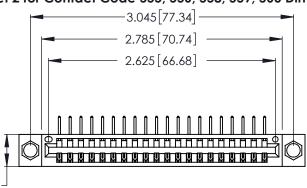

Contact Dimensions:
558-90 Degree Bend (Code 541 Contacts)
See Sheet 2 for Contact Code 555, 556, 558, 559, 560 Dimensions

.370 [9.4]

- INSULATOR MATERIAL: THERMOPLASTIC POLYESTER, UL 94V-0 CONTACT MATERIAL; COPPER, NICKEL, TIN ALLOY CA-725
- CONTACT PLATING: GOLD ON THE MATING AREA, TIN-LEAD ON THE CONTACT TAILS, NICKEL UNDERPLATE

THIS IS A C.A.D. GENERATED DRAWING DO NOT MAKE MANUAL REVISIONS TO MASTER.

346/396 SERIES CARD EDGE CONNECTOR PART NUMBER: 346-020-558-104

**EDAC INC** TORONTO, ONTARIO CANADA

THESE DRAWINGS AND SPECIFICATIONS ARE THE PROPERTY OF EDAC INC., AND SHALL NOT BE REPRODUCED, OR COPIED OR USED AS THE BASIS FOR THE MANUFACTURE OR SALE OF APPARATUS WITHOUT WRITTEN PERMISSION.