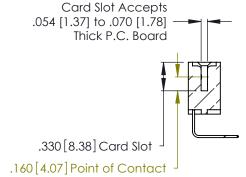

Contact Dimensions:
558-90 Degree Bend (Code 541 Contacts)
See Sheet 2 for Contact Code 555, 556, 558, 559, 560 Dimensions

.370 [9.4]

- INSULATOR MATERIAL: THERMOPLASTIC POLYESTER, UL 94V-0 CONTACT MATERIAL; COPPER, NICKEL, TIN ALLOY CA-725
- CONTACT PLATING: GOLD ON THE MATING AREA, TIN-LEAD ON THE CONTACT TAILS, NICKEL UNDERPLATE

Contact Code 560

INSULATOR MATERIAL: THERMOPLASTIC POLYESTER, UL 94V-0 CONTACT MATERIAL; COPPER, NICKEL, TIN ALLOY CA-725 CONTACT PLATING: GOLD ON THE MATING AREA, TIN-LEAD

ON THE CONTACT TAILS, NICKEL UNDERPLATE