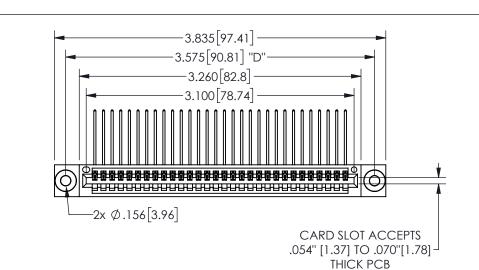

THIS IS A C.A.D. GENERATED DRAWING DO NOT MAKE MANUAL REVISIONS TO MASTER.

ORIGINAL

1

.160[4.06] .330[8.38] POINT OF CARD SLOT CONTACT .370 9.4

## -.350[8.89] .600[15.24] .100[2.54]

<u>Contact Dimensions:</u>
559-90 Degree Bend (Code 541 Contacts)
See Sheet 2 for Contact Code 555, 556, 558, 559, 560 **Dimensions** 

| 345/395 SERIES CARD EDGE CONNECTOR |
|------------------------------------|
| PART NUMBER: 345-030-559-103       |